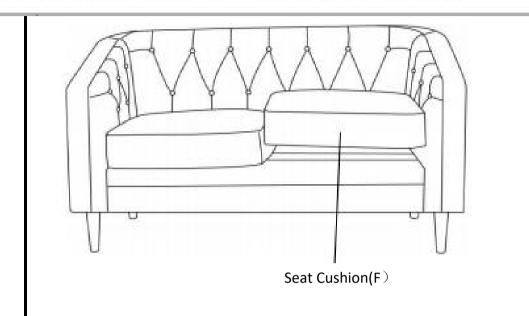

Note: The use of Plastic Washer(⑤) are OPTIONAL and are especially useful to help alleviate slight wobbles. Some Legs may need more than one whilst some legs may not need any.

Step 6

Put the Seat Cushion(F) on the sofa