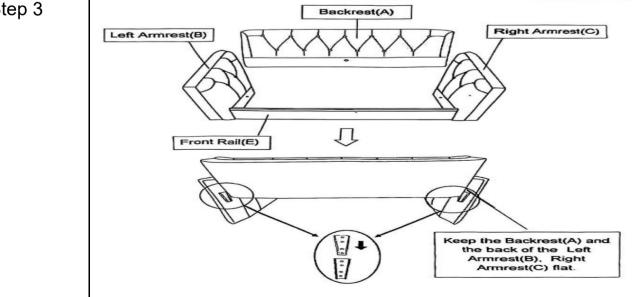

Step 2

With the assistance of your partner, slide the hook in the eng of Front Rail(E) into the bolts on the Left Armrest(B) and Right Armrest(C), as shown in Picture 1.

Step 3

Slide the Tapered Connectors on the Backrest(A) into the Tapered Connectors on the Left Armrest(B) and the Right Armrest(C) as shown above.

Note: Make sure the Tapered Connectors on Backrest(A) lock into the Tapered Connectors on the Left Armrest(B) and Right Armrest(C).

Assistance from an adult partner is necessary for this assembly process.

During this assembly process - do exercise caution. You may need to use your hand to press down and or pave away the padded surface to facilitate the 'slip and slide' assembly.

Caution: Ensure that your fingers do not get caught or pinched in the assembly process.