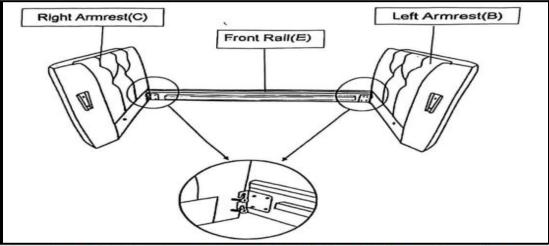

Step 2

With the assistance of your partner, slide the hook in the eng of Front Rail(E) into the bolts on the Left Armrest(B) and Right Armrest(C), as shown in Picture 1.

Step 3

Slide the Tapered Connectors on the Backrest(A) into the Tapered Connectors on the Left Armrest(B) and the Right Armrest(C) as shown above.