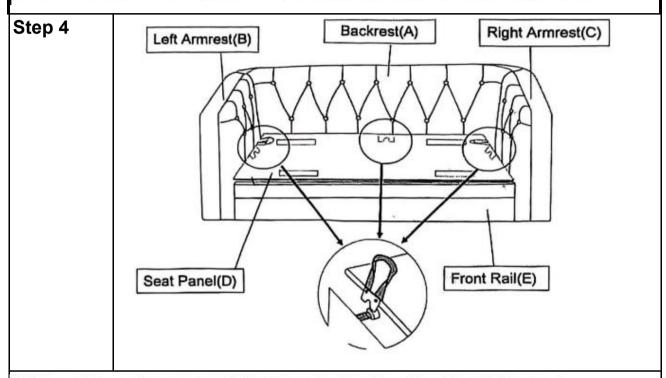

With the assistance of your partner, lift the rope on the two sides of Seat Panel(D) by hand.

Put the Seat Panel(D) on the wood bar of the Front Rail(E) and then slowly place it down as shown above.

Note: All the u-shaped iron sheet need clamped to the bolt.