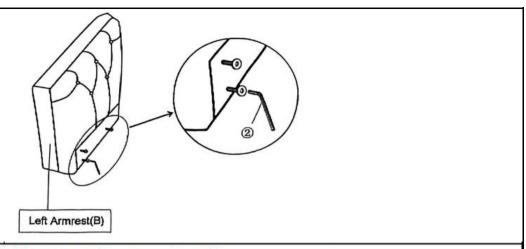

#### Step 1

Open the carton and place all the parts on a clean, non-marring surface.

LOOSEN the 3 bolts in Left Armrest(B) around half inch by Allen Wrench(2).

Repeat the same step to loosen 3 bolts in Right Armrest(C).