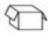

## Sofa

## Part List

| Label | Picture | Description   | QTY |
|-------|---------|---------------|-----|
| Α     |         | Backrest      | 1   |
| В     |         | Left Armrest  | 1   |
| С     |         | Right Armrest | 1   |
| D     |         | Seat          | 1   |

| E                                |          | Front Rail     | 1   |  |  |  |
|----------------------------------|----------|----------------|-----|--|--|--|
| F                                |          | Seat Cushion   | 2   |  |  |  |
| G                                |          | Leg            | 4   |  |  |  |
| Hardware List                    |          |                |     |  |  |  |
| Label                            | Picture  | Description    | QTY |  |  |  |
| (\$)                             | ₩        | Plastic Washer | 5   |  |  |  |
| •                                |          | Allen Wrench   | 1   |  |  |  |
| Assembly Preparation             |          |                |     |  |  |  |
| Before<br>Beginning<br>Assembly: | *4 *5 *1 |                |     |  |  |  |

# OVERVIEW

This Sofa has multiple parts and may require up to 60 minutes to assemble. To give you an overview of the Sofa parts, the above picture is to help you put the various parts into perspective. Please read through the instructions below to familiarise yourself with the parts and steps before assembly.