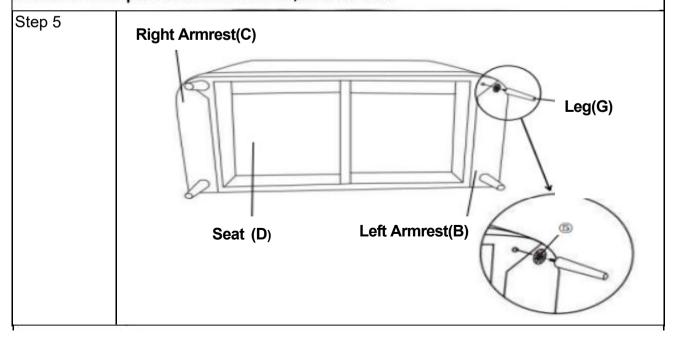

Install the Leg(F) into the bottom of Left Armrest (B) and Right Armrest(C) by placing Plastic Washer(©) on the threaded stem. Then insert threaded stem into the threaded mounting postion at the bottom of Left Armrest(B) and Right Armrest(C).

Note: The use of Plastic Washer(⑤) are OPTIONAL and are especially useful to help alleviate slight wobbles. Some Legs may need more than one whilst some legs may not need any.

Step 6

Put the Seat Cushion(F) on the sofa