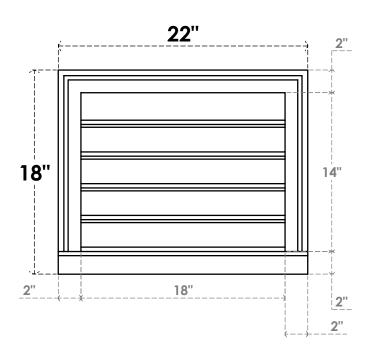

## GVPVE22X1803SF

22"W X 18"H RECTANGLE SURFACE MOUNT PVC GABLE VENT: FUNCTIONAL, W/ 2"W X 2"P **BRICKMOULD SILL FRAME** 

SIDE

**VENTING AREA: 18 SQ IN** LOUVER HEIGHT: 2 3/4"

LOUVER QTY: 5

**FRONT** 

**NOTES** 