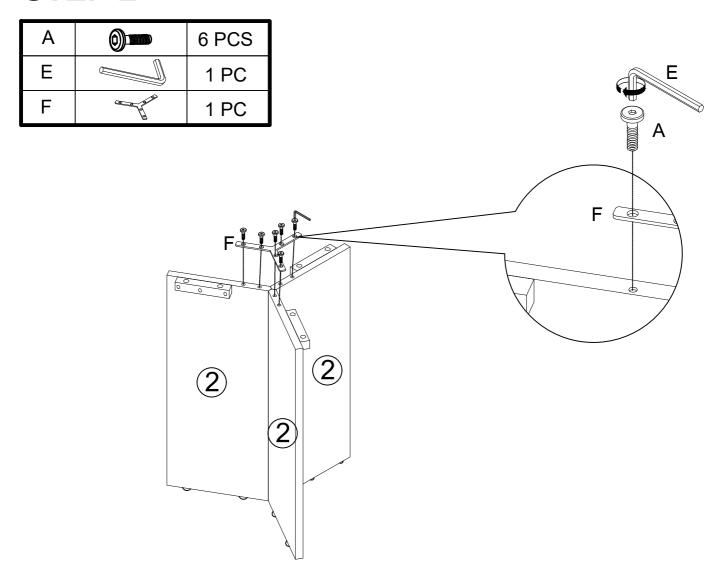

## **HARDWARE LIST**

| Α | BOLT Ø1/4" x 5/8"                  |   | 12 PCS |
|---|------------------------------------|---|--------|
| В | BOLT Ø1/4" x 1 1/2"                |   | 6 PCS  |
| С | LOCK WASHER Ø1/4"                  |   | 6 PCS  |
| D | FLAT WASHER Ø1/4"                  | 0 | 6 PCS  |
| Е | ALLEN KEY -1/4"                    |   | 1 PC   |
| F | METAL PLATE -5-1/4" x 4-1/2 x 1/2" |   | 2 PCS  |

### STEP 2