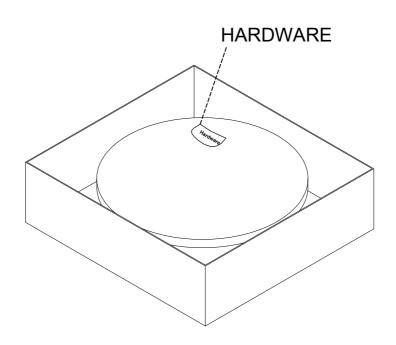

FROM ITEM BEING IMPROPERLY ASSEMBLED AFTER PURCHASE.
- BOLTS MAY LOOSEN DURING NORMAL EVERYDAY USE. THEY SHOULD BE INSPECTED AT LEAST EVERY 3 MONTHS AND RE-TIGHTENED AS NEEDED TO PREVENT DAMAGE OR INJURY, AND ENSURE STABILITY.



# **PARTS LIST**

| 1 | TABLE TOP | 1 PC  |
|---|-----------|-------|
| 2 | LEG FRAME | 3 PCS |



## **HARDWARE LIST**

| Α | BOLT Ø1/4" x 5/8"                  |   | 12 PCS |
|---|------------------------------------|---|--------|
| В | BOLT Ø1/4" x 1 1/2"                |   | 6 PCS  |
| С | LOCK WASHER Ø1/4"                  |   | 6 PCS  |
| D | FLAT WASHER Ø1/4"                  | 0 | 6 PCS  |
| Е | ALLEN KEY -1/4"                    |   | 1 PC   |
| F | METAL PLATE -5-1/4" x 4-1/2 x 1/2" |   | 2 PCS  |

# **STEP 1** LOCATE PARTS AND HARDWARE AS PER DRAWING



### STEP 2





### STEP 4



### STEP 5



## **Care & Maintenance**

### Do...



Wipe up spills immediately.



Dust and pick-up spills using a clean, non-colored, lint-free, dry cloth.



Use mild non-abrasive soap and water.

### Don't...



Do not put hot items directly on furniture surface.



Do not clean furniture with harsh cleansers or polish.



Do not place furniture in direct sunlight.



Do not place furniture near heating or cooling vents.



Do not write on furniture without a padded barrier to protect the surface.



Do not place furniture outside. For indoor use only.