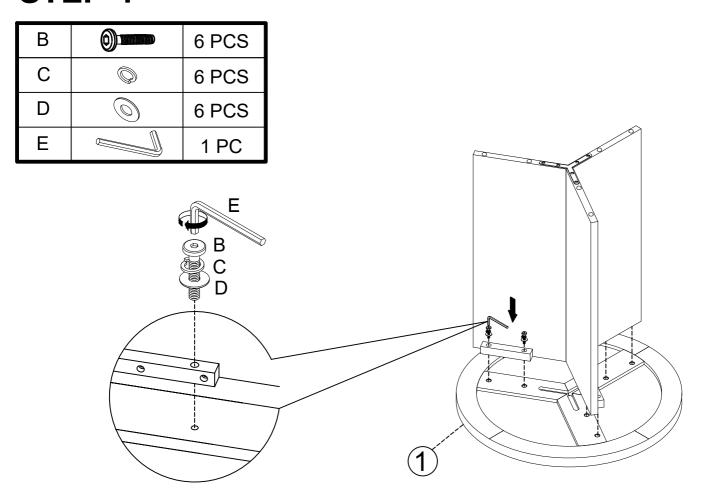

## **HARDWARE LIST**

| Α | BOLT Ø1/4" x 5/8"                  |   | 12 PCS |
|---|------------------------------------|---|--------|
| В | BOLT Ø1/4" x 1 1/2"                |   | 6 PCS  |
| С | LOCK WASHER Ø1/4"                  |   | 6 PCS  |
| D | FLAT WASHER Ø1/4"                  | 0 | 6 PCS  |
| Е | ALLEN KEY -1/4"                    |   | 1 PC   |
| F | METAL PLATE -5-1/4" x 4-1/2 x 1/2" |   | 2 PCS  |