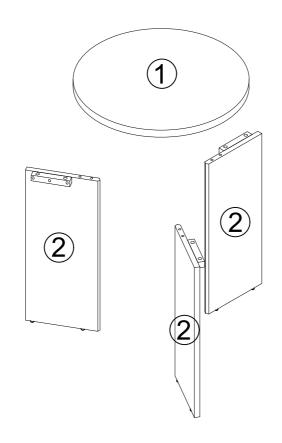

# **PARTS LIST**

| 1 | TABLE TOP | 1 PC  |
|---|-----------|-------|
| 2 | LEG FRAME | 3 PCS |

# **STEP 1** LOCATE PARTS AND HARDWARE AS PER DRAWING