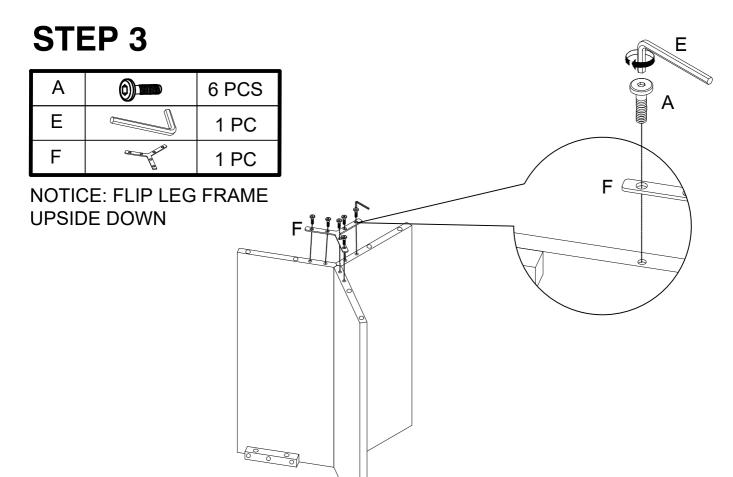

## **HARDWARE LIST**

| Α | BOLT Ø1/4" x 5/8"                  |   | 12 PCS |
|---|------------------------------------|---|--------|
| В | BOLT Ø1/4" x 1 1/2"                |   | 6 PCS  |
| С | LOCK WASHER Ø1/4"                  |   | 6 PCS  |
| D | FLAT WASHER Ø1/4"                  | 0 | 6 PCS  |
| Е | ALLEN KEY -1/4"                    |   | 1 PC   |
| F | METAL PLATE -5-1/4" x 4-1/2 x 1/2" |   | 2 PCS  |