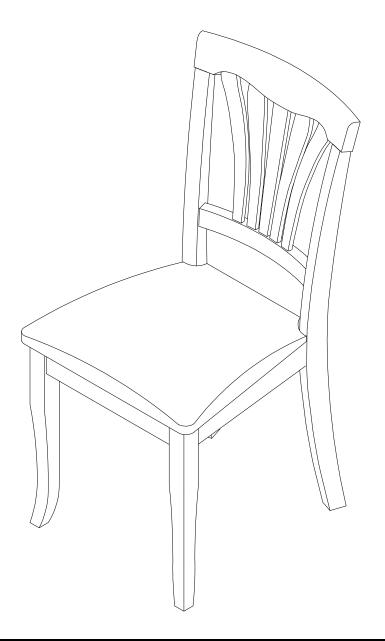

### **ASSEMBLY INSTRUCTIONS**

Description : CHAIR WITH MICROFIBER UPHOLSTERED

Dimension : 18"Wx22"Dx36"3/4H

Cube Size : 38.9" x18.6"x12.1" NW : 28.6 LBS

GW : 33 LBS