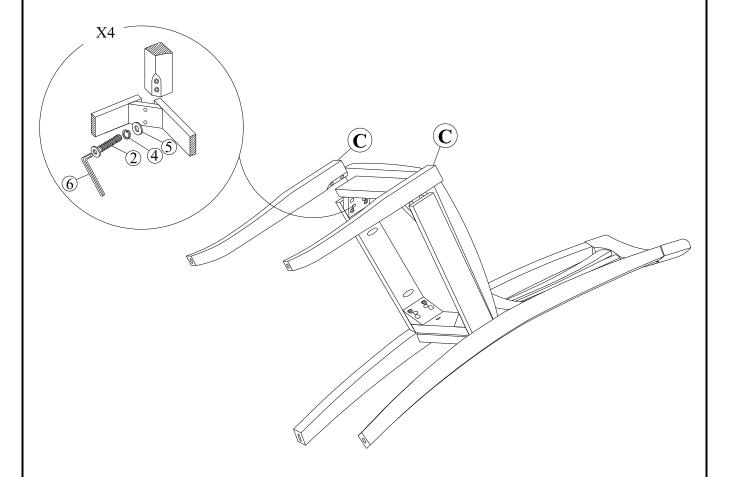

# STEP 2

Attach front legs (C) to the seat frame. Use bolts (2), washers (4) and (5) .Tighten with Allen Key (6).

.