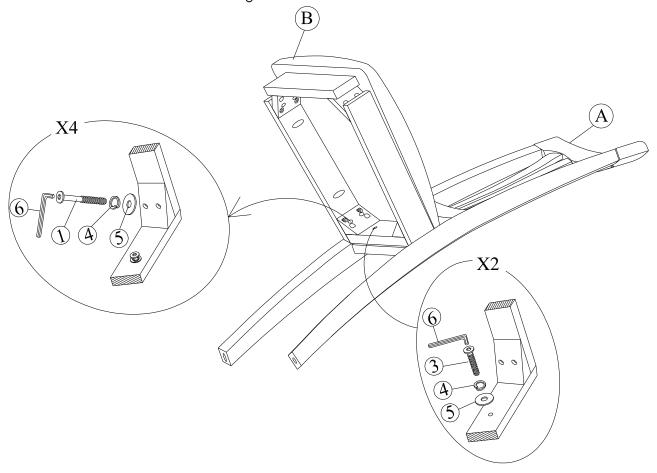

### STEP 1

Attach frame (B) to the back (A) by using bolts (3) and (1) and washers (4) and (5). Tighten with Allen Key (6).

Note: DO NOT tighten any of the bolts, until the chair is assembled, then put on a flat level surface to make sure the chair is level and then tighten the bolts.