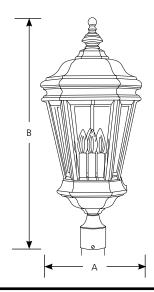

| Incandescent Post Top Outdo |
|-----------------------------|
|-----------------------------|

Type

| Finish     |           |                     |        |  |
|------------|-----------|---------------------|--------|--|
| Oil Rubbed |           | Dimensions (Inches) |        |  |
| Bronze     | Lamping   | Α                   | В      |  |
|            | 4 (c) 60w | 12                  | 28-1/2 |  |