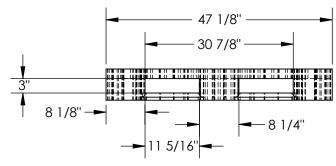

## STANDARD FEATURES

MODEL NUMBER IS PLPR-4840-ST
OVERALL WIDTH IS 39 1/4"
OVERALL LENGTH IS 47 1/8"
OVERALL HEIGHT IS 6 1/2"
FLOOR (STATIC) WEIGHT CAPACITY: 13,200 LBS
FORK (DYNAMIC) WEIGHT CAPACITY: 3,960 LBS
UNSUPPORTED PALLET RACK WEIGHT CAPACITY: 3,300 LBS
FORK OPENINGS (W X H):
11 5/16" X 3"
9 7/8" X 4 1/2"
BLUE IN COLOR