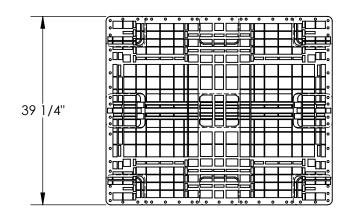

## STANDARD FEATURES

MODEL NUMBER IS PLPR-4840-ST
OVERALL WIDTH IS 39 1/4"
OVERALL LENGTH IS 47 1/8"
OVERALL HEIGHT IS 6 1/2"
FLOOR (STATIC) WEIGHT CAPACITY: 13,200 LBS
FORK (DYNAMIC) WEIGHT CAPACITY: 3,960 LBS
UNSUPPORTED PALLET RACK WEIGHT CAPACITY: 3,300 LBS
FORK OPENINGS (W X H):
11 5/16" X 3"
9 7/8" X 4 1/2"
BLUE IN COLOR