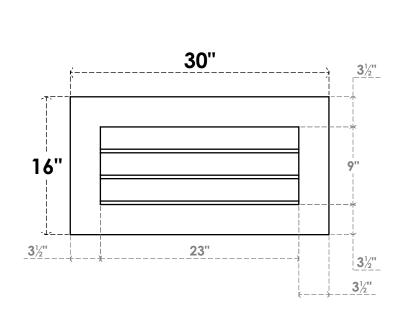

## GVPVE30X1601SN

30"W X 16"H RECTANGLE SURFACE MOUNT PVC GABLE VENT: NON-FUNCTIONAL, W/ 3-1/2"W X 1"P STANDARD FRAME

**FRONT** 

SIDE

LOUVER HEIGHT: 3" LOUVER QTY: 3

EKENA MILLWORK 2300 WEST MAIN ST. CLARKSVILLE, TX 75426 TOLL FREE: 866-607-0453 WWW.EKENAMILLWORK.COM