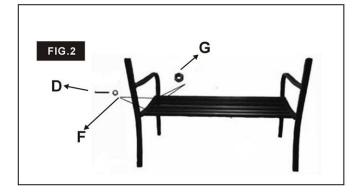

## ASSEMBLY INSTRUCTIONS

| A Arm rests       | <b>B</b> Bench seat | C Back rest | D 50mm Bolt | E 70mm Bolt | F washer | G lock nut | H Allan wrench |
|-------------------|---------------------|-------------|-------------|-------------|----------|------------|----------------|
| A                 |                     | BACK        |             | <b>—</b>    | 0        | 6          |                |
| / \ <sub>x2</sub> | x1                  | x1          | x4          | x4          | x8       | x8         | <b>x</b> 1     |