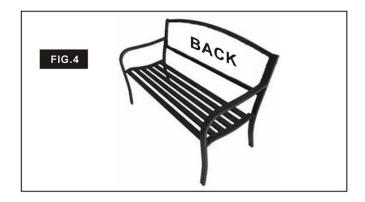

## ASSEMBLY INSTRUCTIONS

| A Arm rests       | <b>B</b> Bench seat | C Back rest | D 50mm Bolt | E 70mm Bolt | F washer | G lock nut | H Allan wrench |
|-------------------|---------------------|-------------|-------------|-------------|----------|------------|----------------|
| A                 |                     | BACK        |             | <b>—</b>    | 0        | 6          |                |
| / \ <sub>x2</sub> | x1                  | x1          | x4          | x4          | x8       | x8         | <b>x</b> 1     |