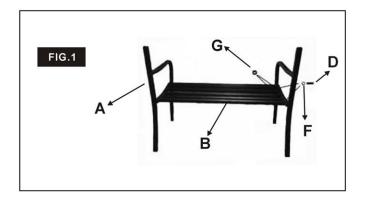

## ASSEMBLY INSTRUCTIONS

| A Arm rests       | <b>B</b> Bench seat | C Back rest | D 50mm Bolt | E 70mm Bolt | F washer | G lock nut | H Allan wrench |
|-------------------|---------------------|-------------|-------------|-------------|----------|------------|----------------|
| A                 |                     | BACK        |             | <b>—</b>    | 0        | 6          |                |
| / \ <sub>x2</sub> | x1                  | x1          | x4          | x4          | x8       | x8         | <b>x</b> 1     |