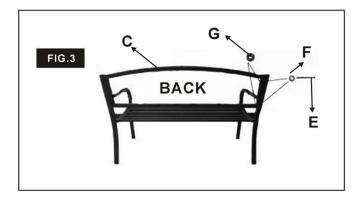

## ASSEMBLY INSTRUCTIONS

| A Arm rests       | <b>B</b> Bench seat | C Back rest | D 50mm Bolt | E 70mm Bolt | F washer | G lock nut | H Allan wrench |
|-------------------|---------------------|-------------|-------------|-------------|----------|------------|----------------|
| A                 |                     | BACK        |             | <b>—</b>    | 0        | 6          |                |
| / \ <sub>x2</sub> | x1                  | x1          | x4          | x4          | x8       | x8         | <b>x</b> 1     |