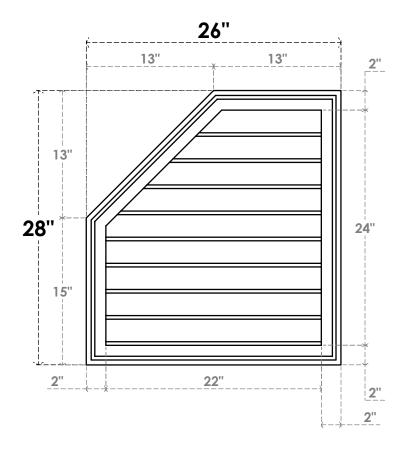

## GVPOL26X2802SN

26"W X 28"H HALF OCTAGON TOP LEFT SURFACE MOUNT PVC GABLE VENT: NON-FUNCTIONAL, W/ 2"W X 1-1/2"P BRICKMOULD FRAME

**FRONT** 

SIDE

LOUVER HEIGHT: 2 5/8" LOUVER QTY: 9