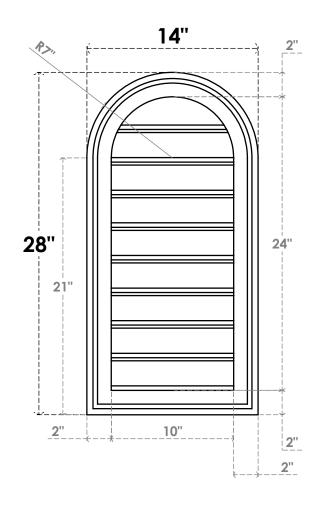

## GVPRT14X2802SF

14"W X 28"H ROUND TOP SURFACE MOUNT PVC GABLE VENT: FUNCTIONAL, W/ 2"W X 1-1/2"P **BRICKMOULD FRAME** 

**VENTING AREA: 19.87 SQ IN** 

LOUVER HEIGHT: 2 5/8"

LOUVER QTY: 9

**FRONT** 

SIDE

1. INSTALLATION TO BE COMPLETED IN ACCORDANCE WITH MANUFACTURER'S SPECIFICATIONS. 2. DRAWING MAY NOT BE TO SCALE