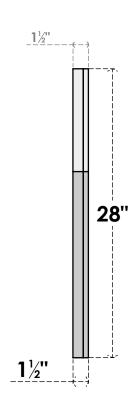

## GVPOT34X2802SN

34"W X 28"H OCTAGONAL TOP SURFACE MOUNT PVC GABLE VENT: NON-FUNCTIONAL, W/ 2"W X 1-1/2"P BRICKMOULD FRAME

LOUVER HEIGHT: 2 5/8"

LOUVER QTY: 9

**FRONT** 

**NOTES** 

SIDE

EKENA MILLWORK 2300 WEST MAIN ST. CLARKSVILLE, TX 75426 TOLL FREE: 866-607-0453 WWW.EKENAMILLWORK.COM