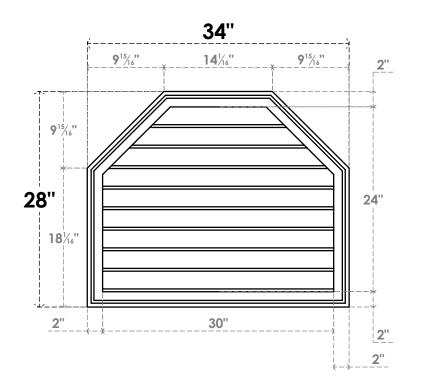

## GVPOT34X2802SN

34"W X 28"H OCTAGONAL TOP SURFACE MOUNT PVC GABLE VENT: NON-FUNCTIONAL, W/ 2"W X 1-1/2"P BRICKMOULD FRAME

LOUVER HEIGHT: 2 5/8"

LOUVER QTY: 9

**FRONT** 

**NOTES** 

SIDE

EKENA MILLWORK 2300 WEST MAIN ST. CLARKSVILLE, TX 75426 TOLL FREE: 866-607-0453 WWW.EKENAMILLWORK.COM