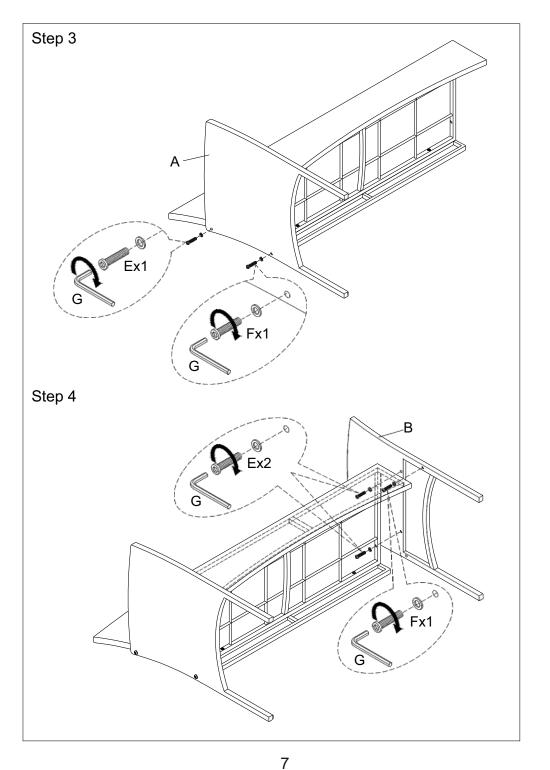

## **4 Seater Rattan Chairs**



## **WARNING:**

- Two or more people are required for this assembly.
- Some parts may contain sharp edges, please wear protective gloves.
- Keep all children and pets away from assembly area.
- Make sure all screws are tightened before use.
- Weight limited for each set: 250 lbs (113.5kg).

## **Care and Maintenance:**

- Clean the Sofa completely with a soft dry towel before use.
- Wipe off any dirt when not in use and wash with mild soapy water; Rinse thoroughly and dry

- completely.
- Check nuts and bolts, re-tighten if necessary.
- Stored away the cushions when not in use to prolong the life of your product.