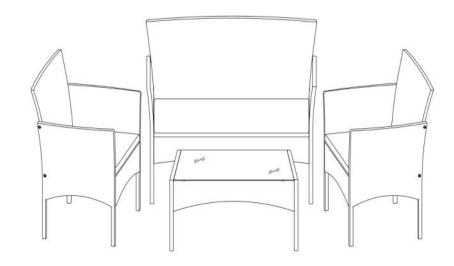

## **4 Seater Rattan Chairs**



## **WARNING:**

- Two or more people are required for this assembly.
- Some parts may contain sharp edges, please wear protective gloves.
- Keep all children and pets away from assembly area.
- Make sure all screws are tightened before use.
- Weight limited for each set: 250 lbs (113.5kg).

## **Care and Maintenance:**

- Clean the Sofa completely with a soft dry towel before use.
- Wipe off any dirt when not in use and wash with mild soapy water; Rinse thoroughly and dry

- completely.
- Check nuts and bolts, re-tighten if necessary.
- Stored away the cushions when not in use to prolong the life of your product.