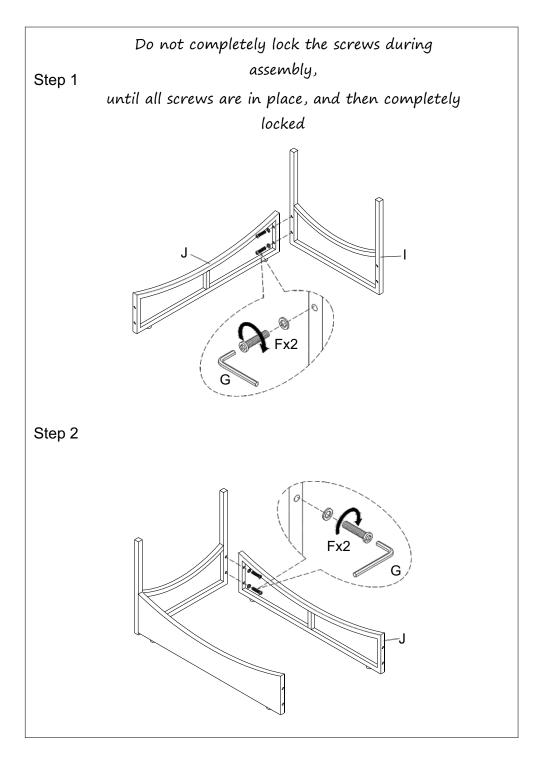

## **4 Seater Rattan Chairs**



## **WARNING:**

- Two or more people are required for this assembly.
- Some parts may contain sharp edges, please wear protective gloves.
- Keep all children and pets away from assembly area.
- Make sure all screws are tightened before use.
- Weight limited for each set: 250 lbs (113.5kg).

## **Care and Maintenance:**

- Clean the Sofa completely with a soft dry towel before use.
- Wipe off any dirt when not in use and wash with mild soapy water; Rinse thoroughly and dry

- completely.
- Check nuts and bolts, re-tighten if necessary.
- Stored away the cushions when not in use to prolong the life of your product.