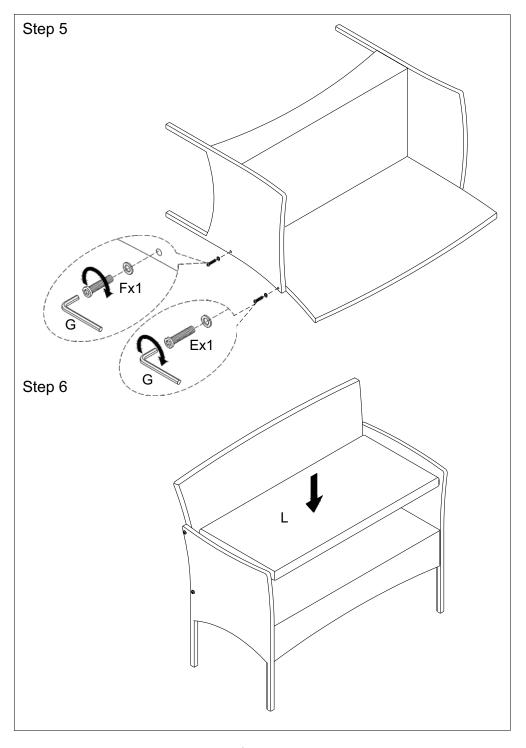

## **4 Seater Rattan Chairs**



## **WARNING:**

- Two or more people are required for this assembly.
- Some parts may contain sharp edges, please wear protective gloves.
- Keep all children and pets away from assembly area.
- Make sure all screws are tightened before use.
- Weight limited for each set: 250 lbs (113.5kg).

## **Care and Maintenance:**

- Clean the Sofa completely with a soft dry towel before use.
- Wipe off any dirt when not in use and wash with mild soapy water; Rinse thoroughly and dry

- completely.
- Check nuts and bolts, re-tighten if necessary.
- Stored away the cushions when not in use to prolong the life of your product.