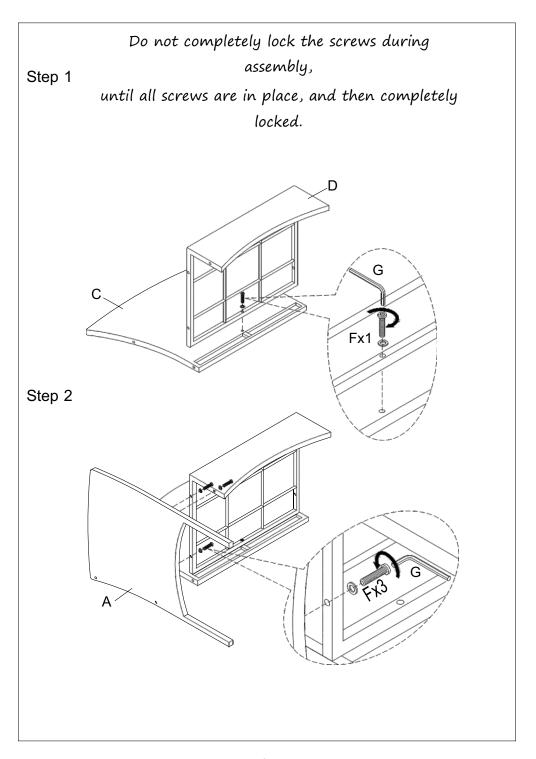

## **4 Seater Rattan Chairs**



## **WARNING:**

- Two or more people are required for this assembly.
- Some parts may contain sharp edges, please wear protective gloves.
- Keep all children and pets away from assembly area.
- Make sure all screws are tightened before use.
- Weight limited for each set: 250 lbs (113.5kg).

## **Care and Maintenance:**

- Clean the Sofa completely with a soft dry towel before use.
- Wipe off any dirt when not in use and wash with mild soapy water; Rinse thoroughly and dry

- completely.
- Check nuts and bolts, re-tighten if necessary.
- Stored away the cushions when not in use to prolong the life of your product.