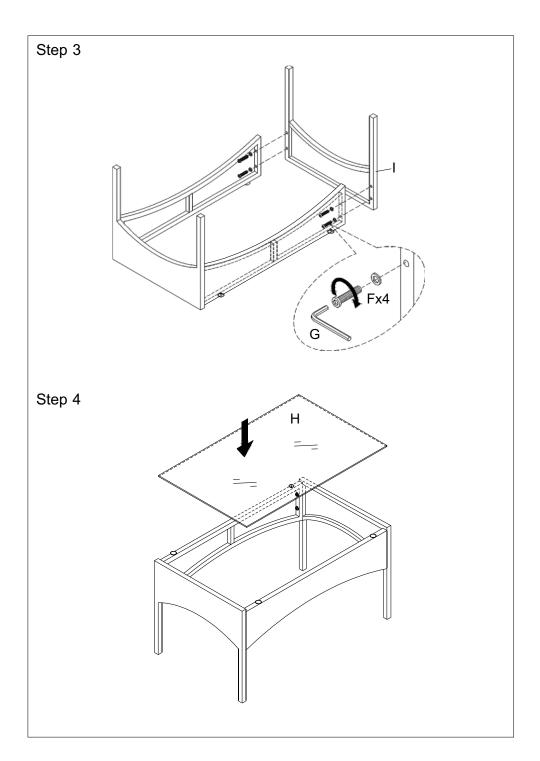

## **4 Seater Rattan Chairs**



## **WARNING:**

- Two or more people are required for this assembly.
- Some parts may contain sharp edges, please wear protective gloves.
- Keep all children and pets away from assembly area.
- Make sure all screws are tightened before use.
- Weight limited for each set: 250 lbs (113.5kg).

## **Care and Maintenance:**

- Clean the Sofa completely with a soft dry towel before use.
- Wipe off any dirt when not in use and wash with mild soapy water; Rinse thoroughly and dry

- completely.
- Check nuts and bolts, re-tighten if necessary.
- Stored away the cushions when not in use to prolong the life of your product.