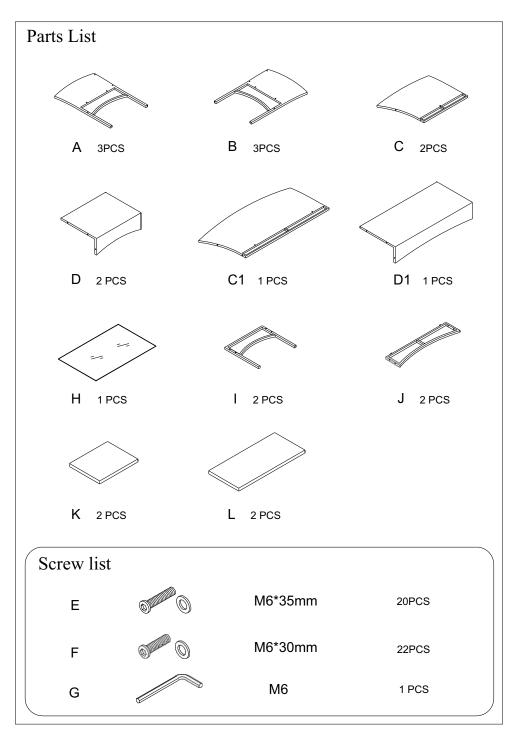

## **4 Seater Rattan Chairs**



## **WARNING:**

- Two or more people are required for this assembly.
- Some parts may contain sharp edges, please wear protective gloves.
- Keep all children and pets away from assembly area.
- Make sure all screws are tightened before use.
- Weight limited for each set: 250 lbs (113.5kg).

## **Care and Maintenance:**

- Clean the Sofa completely with a soft dry towel before use.
- Wipe off any dirt when not in use and wash with mild soapy water; Rinse thoroughly and dry

- completely.
- Check nuts and bolts, re-tighten if necessary.
- Stored away the cushions when not in use to prolong the life of your product.