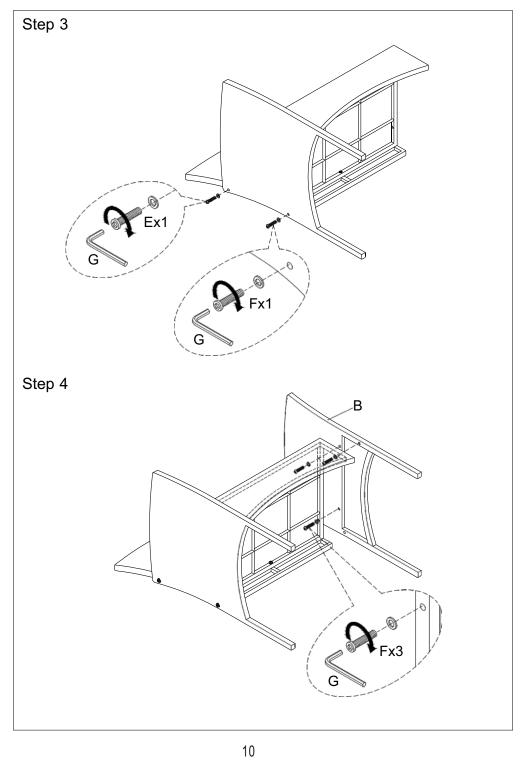

## **4 Seater Rattan Chairs**



## **WARNING:**

- Two or more people are required for this assembly.
- Some parts may contain sharp edges, please wear protective gloves.
- Keep all children and pets away from assembly area.
- Make sure all screws are tightened before use.
- Weight limited for each set: 250 lbs (113.5kg).

## **Care and Maintenance:**

- Clean the Sofa completely with a soft dry towel before use.
- Wipe off any dirt when not in use and wash with mild soapy water; Rinse thoroughly and dry

- completely.
- Check nuts and bolts, re-tighten if necessary.
- Stored away the cushions when not in use to prolong the life of your product.