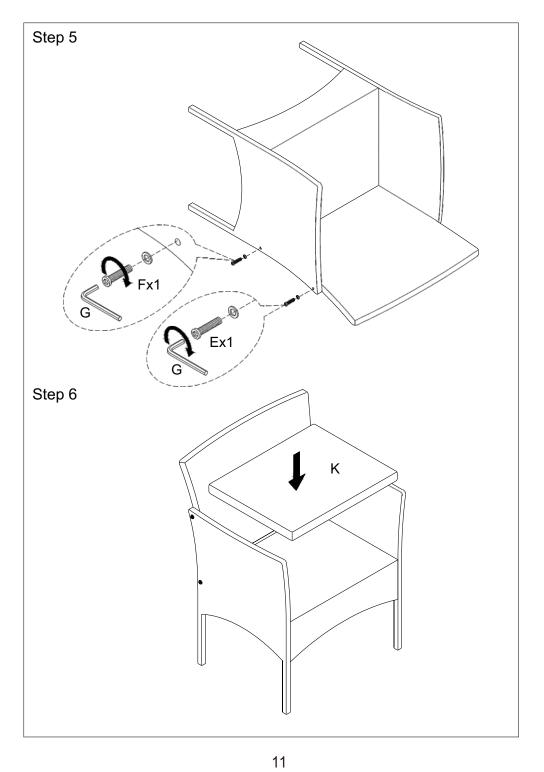

## **4 Seater Rattan Chairs**



## **WARNING:**

- Two or more people are required for this assembly.
- Some parts may contain sharp edges, please wear protective gloves.
- Keep all children and pets away from assembly area.
- Make sure all screws are tightened before use.
- Weight limited for each set: 250 lbs (113.5kg).

## **Care and Maintenance:**

- Clean the Sofa completely with a soft dry towel before use.
- Wipe off any dirt when not in use and wash with mild soapy water; Rinse thoroughly and dry

- completely.
- Check nuts and bolts, re-tighten if necessary.
- Stored away the cushions when not in use to prolong the life of your product.