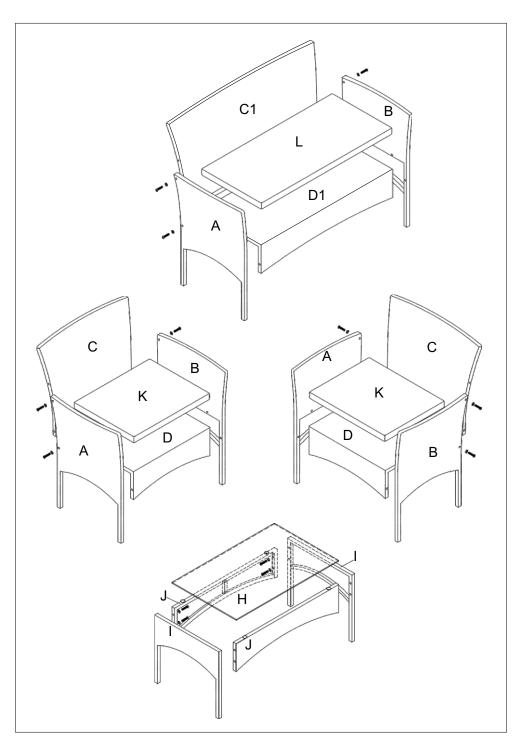

## **4 Seater Rattan Chairs**



## **WARNING:**

- Two or more people are required for this assembly.
- Some parts may contain sharp edges, please wear protective gloves.
- Keep all children and pets away from assembly area.
- Make sure all screws are tightened before use.
- Weight limited for each set: 250 lbs (113.5kg).

## **Care and Maintenance:**

- Clean the Sofa completely with a soft dry towel before use.
- Wipe off any dirt when not in use and wash with mild soapy water; Rinse thoroughly and dry

- completely.
- Check nuts and bolts, re-tighten if necessary.
- Stored away the cushions when not in use to prolong the life of your product.