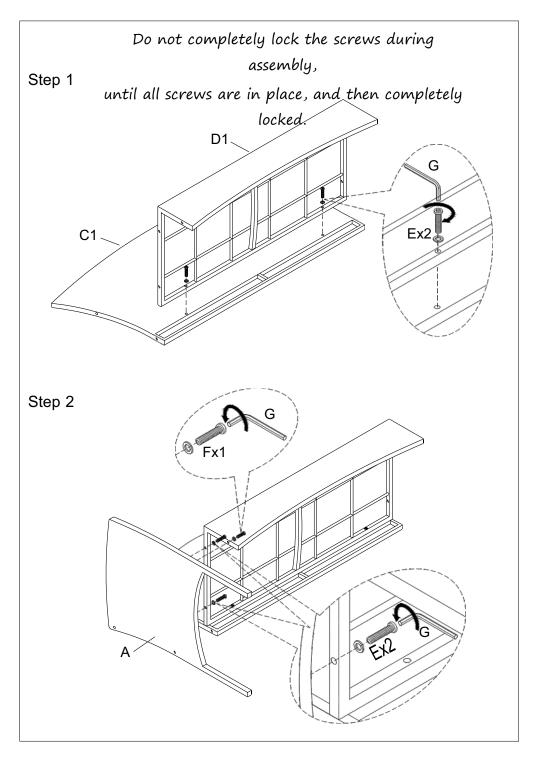

## **WARNING:**

- Two or more people are required for this assembly.
- Some parts may contain sharp edges, please wear protective gloves.
- Keep all children and pets away from assembly area.
- Make sure all screws are tightened before use.
- Weight limited for each set: 250 lbs (113.5kg).