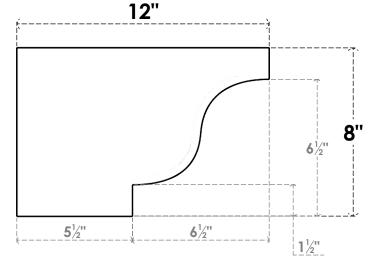

# **SIDE PROFILE**

### ITEM NUMBER: RFTURO060X08000X12000X008NEW00RCPR

6"W X 8"H X 12"L TIMBERTHANE ROUGH CEDAR NEWPORT FAUX WOOD OPEN RAFTER TAIL, 8"L

END, PRIMED TAN