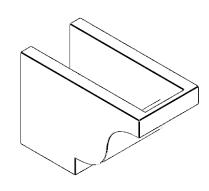

## **ISOMETRIC**

GENERATED DATE: 03/02/2023

**EKENA MILLWORK** 2300 WEST MAIN ST. CLARKSVILLE, TX 75426 TOLL FREE: 866-607-0453 WWW.EKENAMILLWORK.COM

- 1. INSTALLATION TO BE COMPLETED IN ACCORDANCE WITH MANUFACTURER'S SPECIFICATIONS.
  2. DRAWING MAY NOT BE TO SCALE
  3. THIS DRAWING IS INTENDED FOR DESIGN AND PLANNING PURPOSES ONLY.
  4. ALL INFORMATION CONTAINED HEREIN WAS CURRENT AT THE TIME OF DEVELOPMENT BUT MUST BE REVIEWED AND APPROVED BY THE PRODUCT MANUFACTURER TO BE CONSIDERED ACCURATE.
- 5. TIMBERTHANE ARCHITECTURAL PRODUCTS ARE MADE FROM HIGH DENSITY URETHANE AND COME FACTORY PRIMED

### ITEM NUMBER: RFTURO060X08000X12000X008NEW00RCPR

6"W X 8"H X 12"L TIMBERTHANE ROUGH CEDAR NEWPORT FAUX WOOD OPEN RAFTER TAIL, 8"L

END, PRIMED TAN