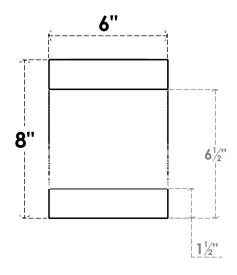

## **FRONT PROFILE**

### ITEM NUMBER: RFTURO060X08000X12000X008NEW00RCPR

6"W X 8"H X 12"L TIMBERTHANE ROUGH CEDAR NEWPORT FAUX WOOD OPEN RAFTER TAIL, 8"L

END, PRIMED TAN