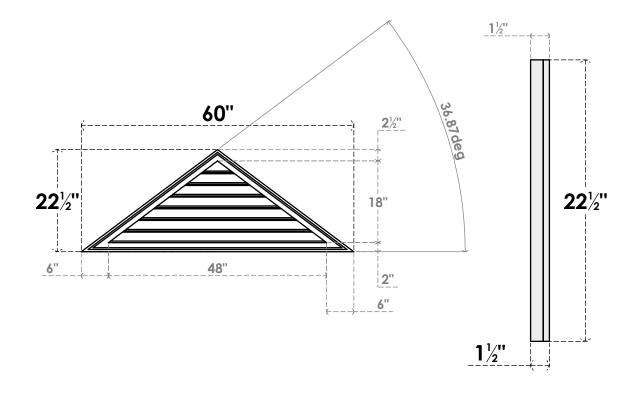

## GVPTR60X2302SF

60"W X 22-1/2"H TRIANGLE SURFACE MOUNT PVC GABLE VENT 9/12 PITCH: FUNCTIONAL, W/ 2"W X 1-1/2"P BRICKMOULD FRAME

**VENTING AREA: 36 SQ IN** LOUVER HEIGHT: 2 5/8"

LOUVER QTY: 7

**FRONT** 

SIDE