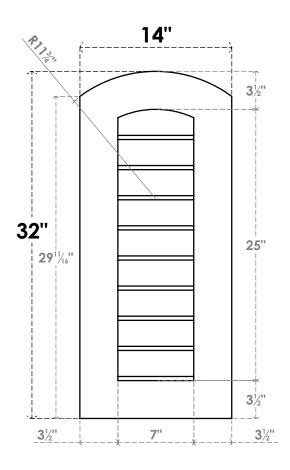

## GVPAR14X3201SN

14"W X 32"H ARCH TOP SURFACE MOUNT PVC GABLE VENT: NON-FUNCTIONAL, W/ 3-1/2"W X 1"P STANDARD FRAME

**FRONT** 

SIDE

LOUVER HEIGHT: 2 3/4"

LOUVER QTY: 9

EKENA MILLWORK 2300 WEST MAIN ST. CLARKSVILLE, TX 75426 TOLL FREE: 866-607-0453 WWW.EKENAMILLWORK.COM