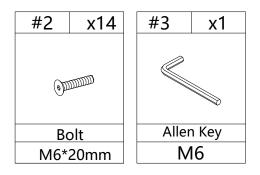

# HARDWARE LIST

| #1 x8   | #2 x14  |  |
|---------|---------|--|
|         |         |  |
| (e)     |         |  |
| Bolt    | Bolt    |  |
| M6*15mm | M6*20mm |  |