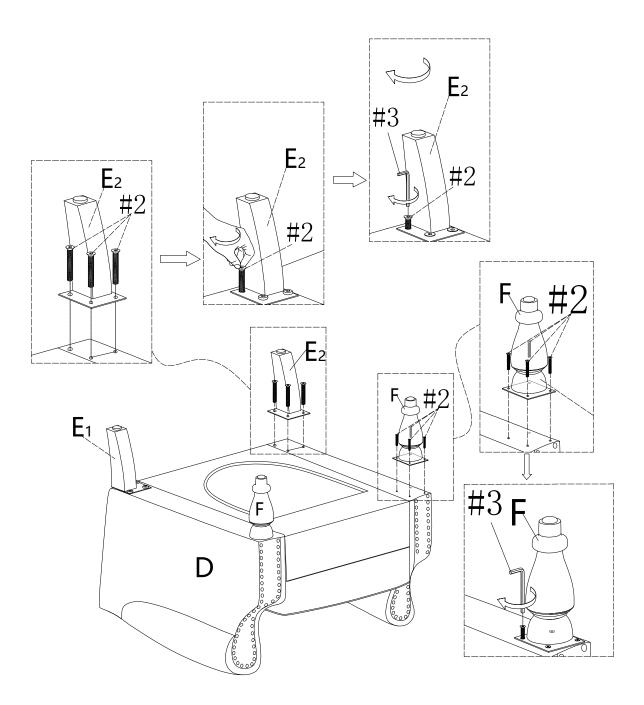

# PARTS LIST

| A x1                                            | B x1                                          | C x1           | D x1         |
|-------------------------------------------------|-----------------------------------------------|----------------|--------------|
|                                                 | State Back Back Back Back Back Back Back Back |                |              |
| Back                                            | Right wing                                    | Left wing      | Seat cushion |
| <b>E</b> <sub>1X1</sub> <b>E</b> <sub>2X1</sub> | F x2                                          | G x2           | H x2         |
|                                                 | Ţ                                             |                |              |
| Back legs                                       | Front legs                                    | Female-Bracket | Male-Bracket |

# HARDWARE LIST

| #1 x8   | #2 x14  |  |
|---------|---------|--|
|         |         |  |
| (e)     |         |  |
| Bolt    | Bolt    |  |
| M6*15mm | M6*20mm |  |