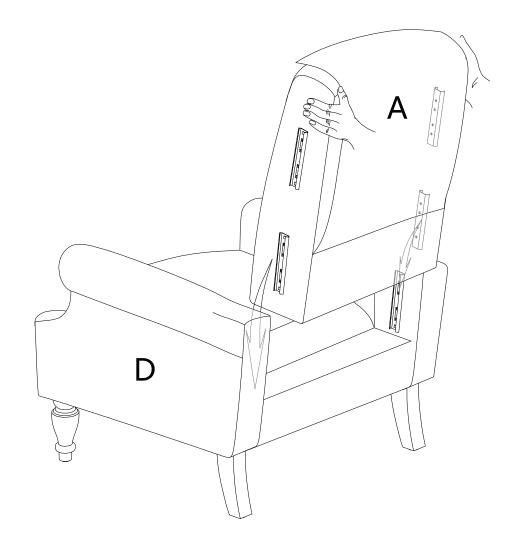

## HARDWARE SPARE LIST

| #1 x1   | #2 x1   |  |
|---------|---------|--|
|         |         |  |
| Bolt    | Bolt    |  |
| M6*15mm | M6*20mm |  |

0

Be sure to have adult partner help to hold both armrests while aligning metal brackets on backrest/armrests.