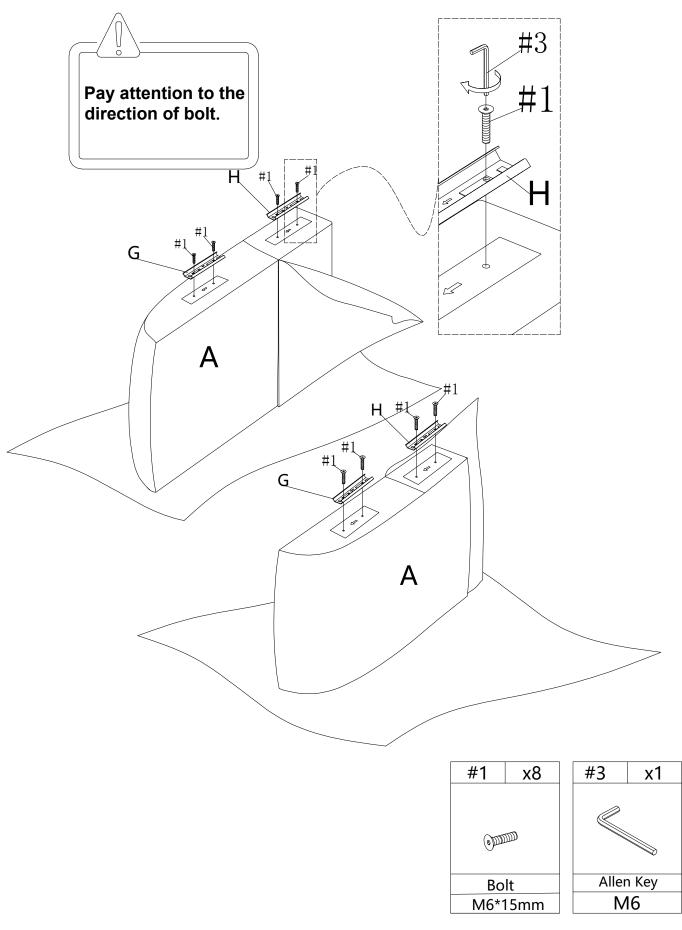

# HARDWARE LIST

| #1 x8   | #2 x14  |  |
|---------|---------|--|
|         |         |  |
| (e)     |         |  |
| Bolt    | Bolt    |  |
| M6*15mm | M6*20mm |  |

## HARDWARE SPARE LIST

| #1 x1   | #2 x1   |  |
|---------|---------|--|
|         |         |  |
| Bolt    | Bolt    |  |
| M6*15mm | M6*20mm |  |

0

Be sure to have adult partner help to hold both armrests while aligning metal brackets on backrest/armrests.