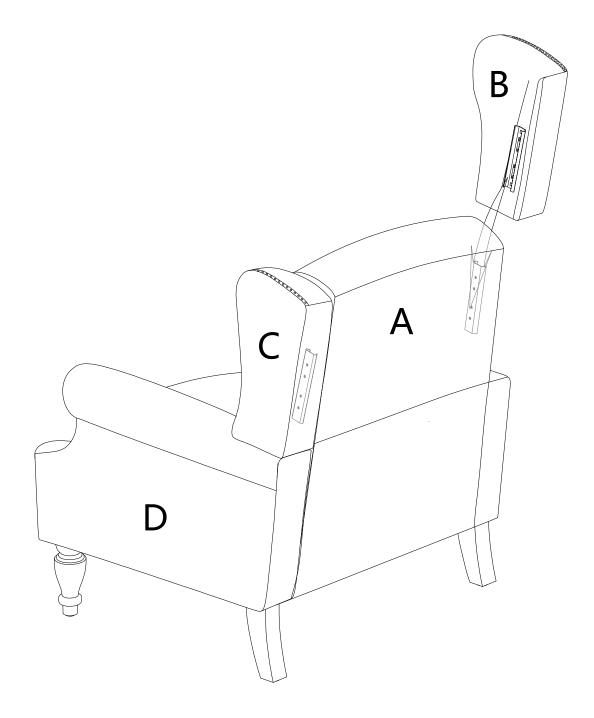

# PARTS LIST

| A x1                                            | B x1                                          | C x1           | D x1         |
|-------------------------------------------------|-----------------------------------------------|----------------|--------------|
|                                                 | State Back Back Back Back Back Back Back Back |                |              |
| Back                                            | Right wing                                    | Left wing      | Seat cushion |
| <b>E</b> <sub>1X1</sub> <b>E</b> <sub>2X1</sub> | F x2                                          | G x2           | H x2         |
|                                                 | Ţ                                             |                |              |
| Back legs                                       | Front legs                                    | Female-Bracket | Male-Bracket |

## HARDWARE SPARE LIST

| #1 x1   | #2 x1   |  |
|---------|---------|--|
|         |         |  |
| Bolt    | Bolt    |  |
| M6*15mm | M6*20mm |  |

0

Be sure to have adult partner help to hold both armrests while aligning metal brackets on backrest/armrests.