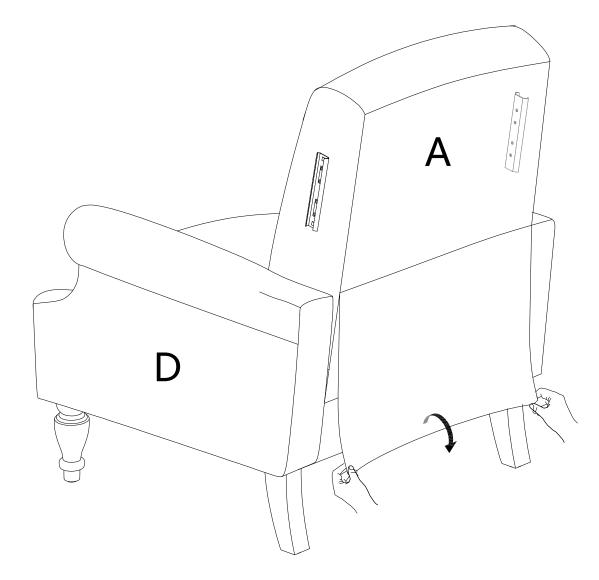

## HARDWARE SPARE LIST

| #1 x1   | #2 x1   |  |
|---------|---------|--|
|         |         |  |
| Bolt    | Bolt    |  |
| M6*15mm | M6*20mm |  |

0

Be sure to have adult partner help to hold both armrests while aligning metal brackets on backrest/armrests.