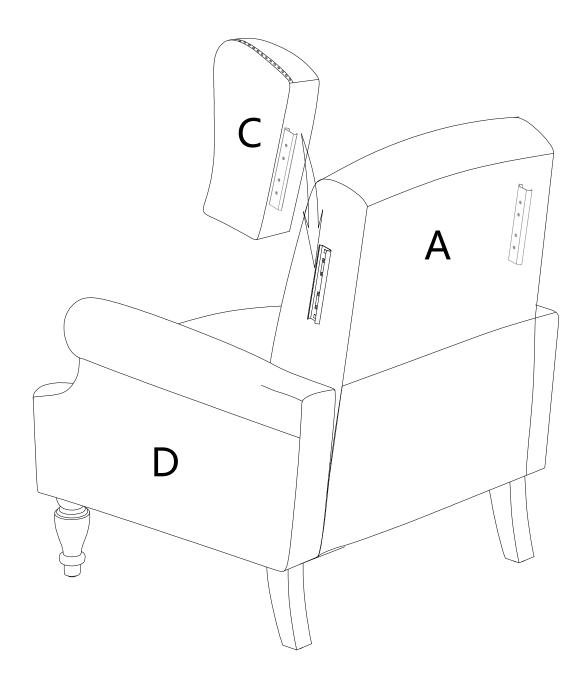

# PARTS LIST

| A x1                                            | B x1                                          | C x1           | D x1         |
|-------------------------------------------------|-----------------------------------------------|----------------|--------------|
|                                                 | State Back Back Back Back Back Back Back Back |                |              |
| Back                                            | Right wing                                    | Left wing      | Seat cushion |
| <b>E</b> <sub>1X1</sub> <b>E</b> <sub>2X1</sub> | F x2                                          | G x2           | H x2         |
|                                                 | Ţ                                             |                |              |
| Back legs                                       | Front legs                                    | Female-Bracket | Male-Bracket |