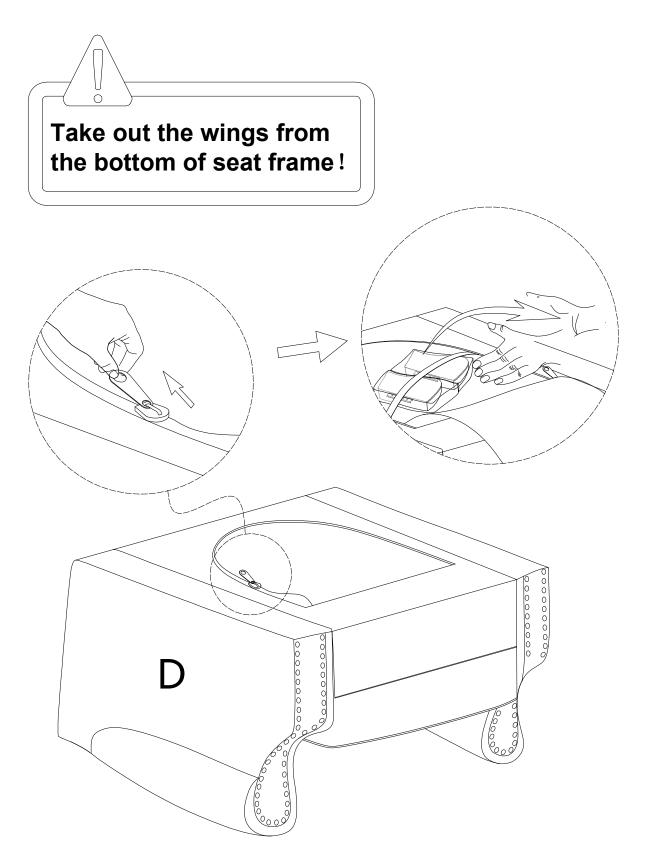

# PARTS LIST

| A x1                                            | B x1                                          | C x1           | D x1         |
|-------------------------------------------------|-----------------------------------------------|----------------|--------------|
|                                                 | State Back Back Back Back Back Back Back Back |                |              |
| Back                                            | Right wing                                    | Left wing      | Seat cushion |
| <b>E</b> <sub>1X1</sub> <b>E</b> <sub>2X1</sub> | F x2                                          | G x2           | H x2         |
|                                                 | Ţ                                             |                |              |
| Back legs                                       | Front legs                                    | Female-Bracket | Male-Bracket |