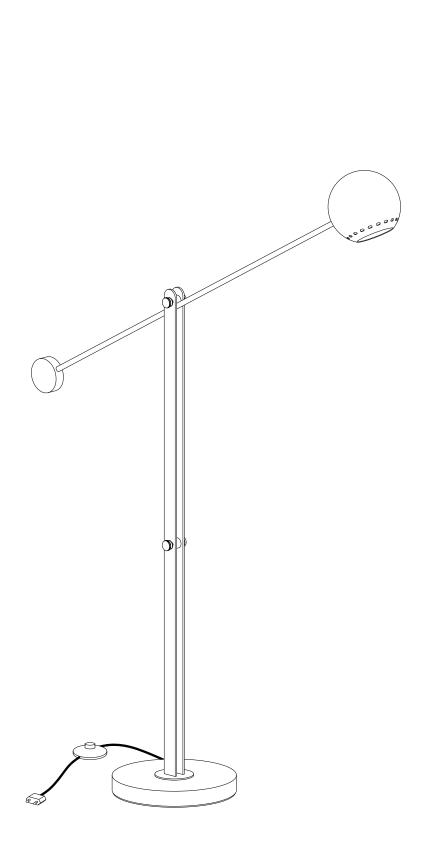

| HARDWERE LIST |          |                        |    |
|---------------|----------|------------------------|----|
| А             |          | LAMP BASE              | 01 |
| В             |          | STEM WITH SHADE        | 01 |
| С             | )m       | KNOB WITH STUD         | 01 |
| D             | <b>o</b> | KNOB                   | 01 |
| Е             | <b>©</b> | SET SCREW              | 01 |
| F             |          | ALLEN KEY              | 01 |
| G             |          | BULB<br>(Not Included) | 01 |