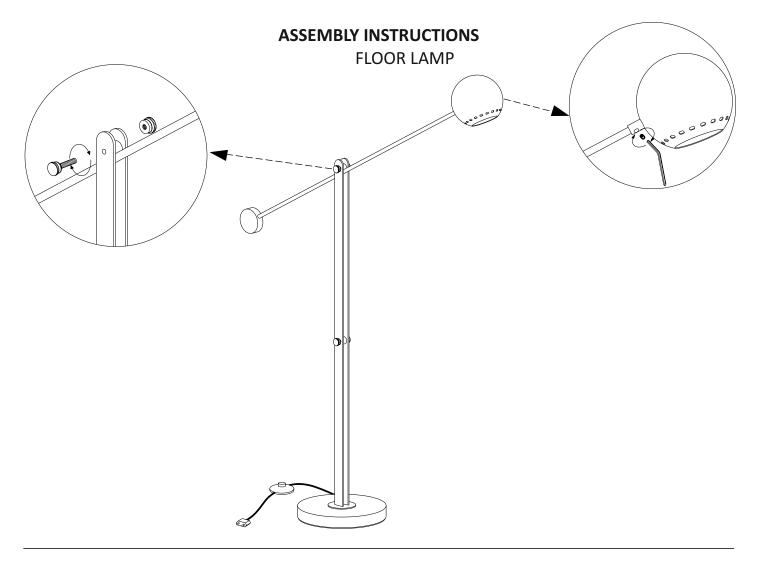

### **ASSEMBLY INSTRUCTIONS**

# **FLOOR LAMP**

Thank for your purchasing this quality product. Be sure to check all packing material carefully for small parts which may have come loose inside the carton during shipment. Identify and count all parts and compare with the parts list below.

| HARDWERE LIST |          |                        |    |
|---------------|----------|------------------------|----|
| А             |          | LAMP BASE              | 01 |
| В             |          | STEM WITH SHADE        | 01 |
| С             | )m       | KNOB WITH STUD         | 01 |
| D             | <b>o</b> | KNOB                   | 01 |
| Е             | <b>©</b> | SET SCREW              | 01 |
| F             |          | ALLEN KEY              | 01 |
| G             |          | BULB<br>(Not Included) | 01 |