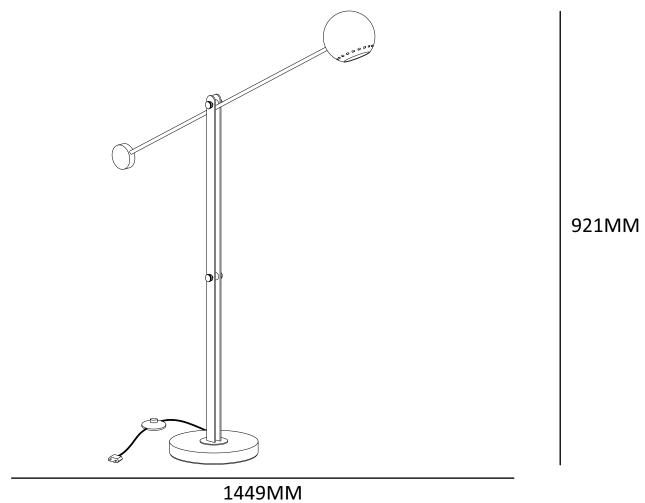

| HARDWERE LIST |          |                        |    |
|---------------|----------|------------------------|----|
| А             |          | LAMP BASE              | 01 |
| В             |          | STEM WITH SHADE        | 01 |
| С             | )m       | KNOB WITH STUD         | 01 |
| D             | <b>o</b> | KNOB                   | 01 |
| Е             | <b>©</b> | SET SCREW              | 01 |
| F             |          | ALLEN KEY              | 01 |
| G             |          | BULB<br>(Not Included) | 01 |