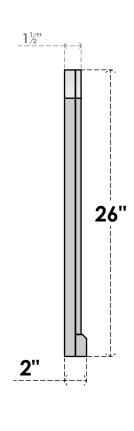

## GVPAR16X2603SN

16"W X 26"H ARCH TOP SURFACE MOUNT PVC GABLE VENT: NON-FUNCTIONAL, W/ 2"W X 2"P **BRICKMOULD SILL FRAME** 

**FRONT** 

SIDE

LOUVER HEIGHT: 2 3/4"

LOUVER QTY: 8

**EKENA MILLWORK** 2300 WEST MAIN ST. CLARKSVILLE, TX 75426 TOLL FREE: 866-607-0453 WWW.EKENAMILLWORK.COM