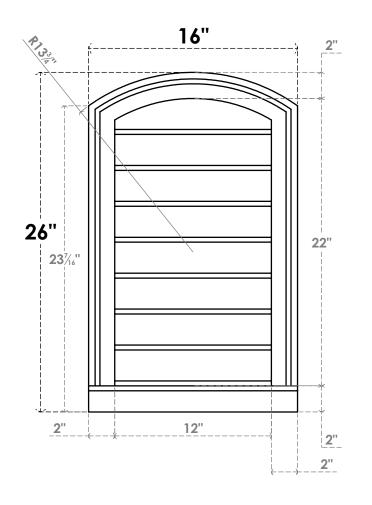

## GVPAR16X2603SN

16"W X 26"H ARCH TOP SURFACE MOUNT PVC GABLE VENT: NON-FUNCTIONAL, W/ 2"W X 2"P **BRICKMOULD SILL FRAME** 

**FRONT** 

SIDE

LOUVER HEIGHT: 2 3/4"

LOUVER QTY: 8

**EKENA MILLWORK** 2300 WEST MAIN ST. CLARKSVILLE, TX 75426 TOLL FREE: 866-607-0453 WWW.EKENAMILLWORK.COM