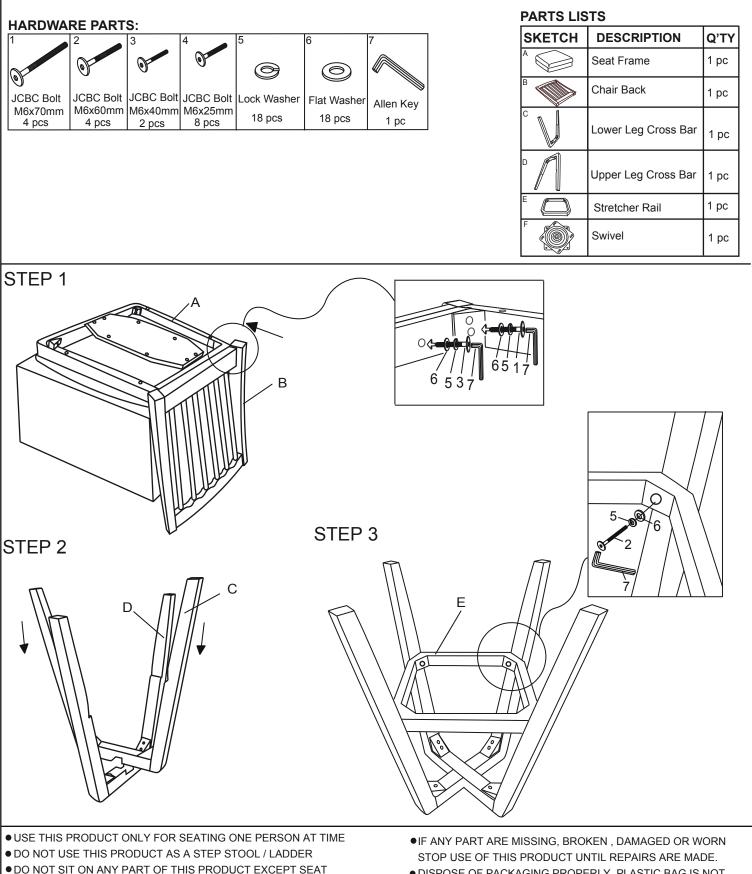

## **IMPORTANT :**

Loosely assemble all parts and level on a flat suface before final tightening.Use of power tools is not recommended.

• USE THIS PRODUCT ONLY FOR SEATING ONE PERSON AT TIME

- DO NOT USE THIS PRODUCT AS A STEP STOOL / LADDER
- DO NOT SIT ON ANY PART OF THIS PRODUCT EXCEPT SEAT
- DO NOT USE THIS PRODUCT ON UNEVEN FLOOR SURFSACES
- DO NOT USE THIS PRODUCT UNLESS ALL SCREWS AND BOLTS ARE TIGHT. AT LEAST EVERY 6 WEEKS CHECK ALL SCREWS AND BOLTS TO MAKE SURE THEY ARE TIGHT.
- IF ANY PART ARE MISSING, BROKEN, DAMAGED OR WORN STOP USE OF THIS PRODUCT UNTIL REPAIRS ARE MADE.
- DISPOSE OF PACKAGING PROPERLY. PLASTIC BAG IS NOT A TOY. DO NOT USE PLASTIC BAG AS A HEAD COVERING. IT MAY CAUSE SUFFOCATION.
- FAILURE TO FOLLOW THESE WARNINGS COULD RESULT IN SERIOUS INJURY.