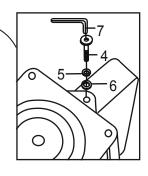

## **Assembly Instruction**

SPINDLE COUNTER BARSTOOL / BACK BARSTOOL

STEP 5

WARNING : The use of power tools is not recommended.

## **IMPORTANT :**

Loosely assemble all parts and level on a flat suface before final tightening.Use of power tools is not recommended.

• USE THIS PRODUCT ONLY FOR SEATING ONE PERSON AT TIME

- DO NOT USE THIS PRODUCT AS A STEP STOOL / LADDER
- DO NOT SIT ON ANY PART OF THIS PRODUCT EXCEPT SEAT
- DO NOT USE THIS PRODUCT ON UNEVEN FLOOR SURFSACES
- DO NOT USE THIS PRODUCT UNLESS ALL SCREWS AND BOLTS ARE TIGHT. AT LEAST EVERY 6 WEEKS CHECK ALL SCREWS AND BOLTS TO MAKE SURE THEY ARE TIGHT.
- IF ANY PART ARE MISSING, BROKEN, DAMAGED OR WORN STOP USE OF THIS PRODUCT UNTIL REPAIRS ARE MADE.
- DISPOSE OF PACKAGING PROPERLY. PLASTIC BAG IS NOT A TOY. DO NOT USE PLASTIC BAG AS A HEAD COVERING. IT MAY CAUSE SUFFOCATION.
- FAILURE TO FOLLOW THESE WARNINGS COULD RESULT IN SERIOUS INJURY.