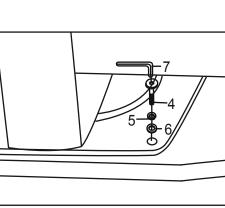

## **Assembly Instruction**

SPINDLE COUNTER BARSTOOL / BACK BARSTOOL

STEP 5

WARNING : The use of power tools is not recommended.