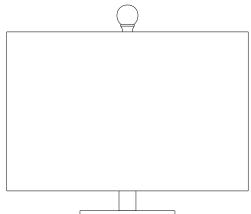

ed electrician. Never use with an extension cord unless the plug can be fully inserted. Do not attempt to defeat this safety feature.

# Part List and Hardware List

| PIECE | DESCRIPTION | PICTURE | QUANTITY | PIECE | DESCRIPTION | PICTURE           | QUANTITY |
|-------|-------------|---------|----------|-------|-------------|-------------------|----------|
| A     | Lamp base   |         | 1X       | Е     | Harp        | $\langle \rangle$ | 1X       |
| В     | Neck        |         | 1X       | F     | Shade       |                   | 1X       |
| С     | Saddle      |         | 1X       | G     | Finial      | $\Box$            | 1X       |
| D     | Socket      | 4       | 1X       | Н     | Bulb        |                   | 1X       |

#### Product Dimensions: 14"L X14 "W X24 "H





### PREPARATION

Before beginning assembly of product, make sure all parts are present. Compare parts with package contents list and hardware contents list. If any part is missing or damaged, do not attempt to assemble the product. Estimated Assembly Time: 6 minutes.

# PLEASE USE ON/OFF TYPE"A" BULB MAX 60-WATT OR CFL BULB MAX 13-WATT THERE IS CFL 13-WATT BULB IN THE BOX



# Step 1 Be careful not to twist the power cord and tighten securely

Step2

Insert the Harp (E) into the Saddle (C). Put the shade(F) on the Harp(E),then tighten the Finial (G)into the Harp (E) Insert the bulb(H) into the socket(D). Step3

Put the light on a level surface to check if everything is stable.