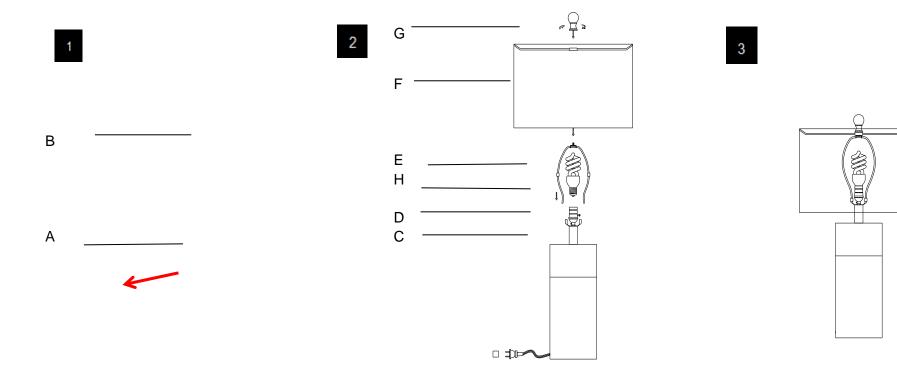

# Part List and Hardware List

| PIECE | DESCRIPTION | PICTURE | QUANTITY | PIECE | DESCRIPTION | PICTURE           | QUANTITY |
|-------|-------------|---------|----------|-------|-------------|-------------------|----------|
| A     | Lamp base   |         | 1X       | Е     | Harp        | $\langle \rangle$ | 1X       |
| В     | Neck        |         | 1X       | F     | Shade       |                   | 1X       |
| С     | Saddle      |         | 1X       | G     | Finial      | $\Box$            | 1X       |
| D     | Socket      | 4       | 1X       | Н     | Bulb        |                   | 1X       |

# Step 1 Be careful not to twist the power cord and tighten securely

Step2

Insert the Harp (E) into the Saddle (C). Put the shade(F) on the Harp(E),then tighten the Finial (G)into the Harp (E) Insert the bulb(H) into the socket(D). Step3

Put the light on a level surface to check if everything is stable.