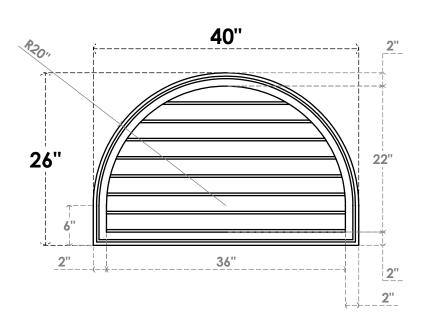

## GVPRT40X2602SN

40"W X 26"H ROUND TOP SURFACE MOUNT PVC GABLE VENT: NON-FUNCTIONAL, W/ 2"W X 1-1/2"P BRICKMOULD FRAME

**FRONT** SIDE LOUVER HEIGHT: 2 3/4"

LOUVER QTY: 8

1. INSTALLATION TO BE COMPLETED IN ACCORDANCE WITH MANUFACTURER'S SPECIFICATIONS. 2. DRAWING MAY NOT BE TO SCALE