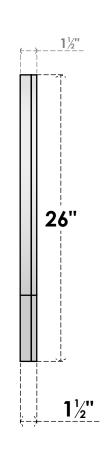

## GVPRT40X2602SN

40"W X 26"H ROUND TOP SURFACE MOUNT PVC GABLE VENT: NON-FUNCTIONAL, W/ 2"W X 1-1/2"P BRICKMOULD FRAME

**FRONT** SIDE LOUVER HEIGHT: 2 3/4"

LOUVER QTY: 8

1. INSTALLATION TO BE COMPLETED IN ACCORDANCE WITH MANUFACTURER'S SPECIFICATIONS. 2. DRAWING MAY NOT BE TO SCALE