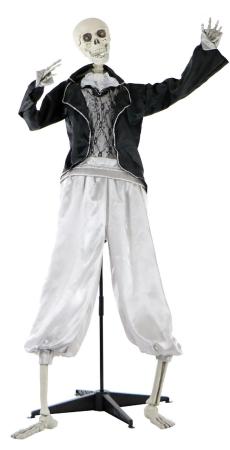

- Life-size Talking Skeleton Groom for a multitude of indoor and outdoor display ideas
- Pair him with our Skeleton Bride sold separately
- Motion, Sound, and Touch Activated! I greet visitors with 3 frightening phrases in a sinister voice, laugh fiendishly, and my eyes flash white!
- Battery-operated for convenient placement (3 AAA batteries included)
- Includes an optional plastic stand with a broad, sturdy base for standing displays
- Hang from trees, porch, overhang, or sit in chair/hay bale (mounting accessories not included)
- Poseable head, arms, and feet allow you to position the groom in many scary (or funny) poses

| Description            | Size                  |
|------------------------|-----------------------|
| Talking Skeleton Groom | 26" D x 47" W x 63" H |