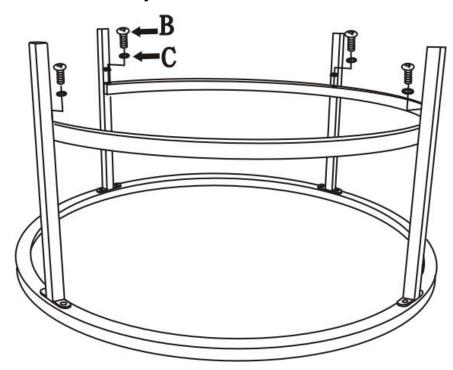

### **Big Cocktail Table:**

Step 1) Put all parts on a soft surface to prevent scratches. Attach long legs to big ring by using screw (A) as below shown.

Step 2) Attach big open ring to long legs by using screw (B) and washer (C) as below shown. Tighten all screws firmly.