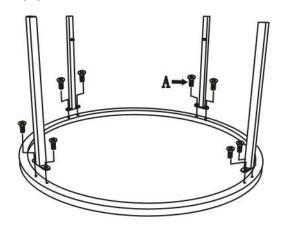

### **Big Cocktail Table:**

Step 1) Put all parts on a soft surface to prevent scratches. Attach long legs to big ring by using screw (A) as below shown.

Step 2) Attach big open ring to long legs by using screw (B) and washer (C) as below shown. Tighten all screws firmly.