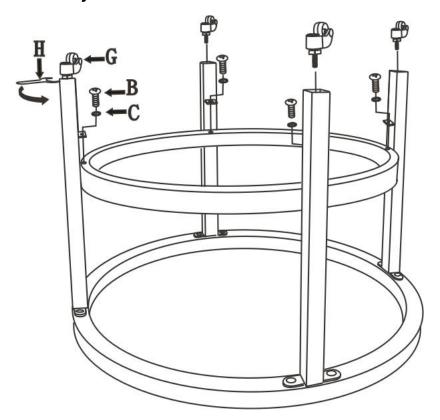

### **Big Cocktail Table:**

Step 1) Put all parts on a soft surface to prevent scratches. Attach long legs to big ring by using screw (A) as below shown.

Step 2) Attach big open ring to long legs by using screw (B) and washer (C) as below shown. Tighten all screws firmly.

#### **Small Cocktail Table:**

Step 4) Put all parts on a soft surface to prevent scratches. Attach short legs to medium ring by using screw (A) as below shown.

Step 5) Using open wrench (H) to attach caster (G) to the end of short legs. Then attach the smallest ring to short legs by using screw (B) and washer (C) as below shown. Tighten all screws firmly.