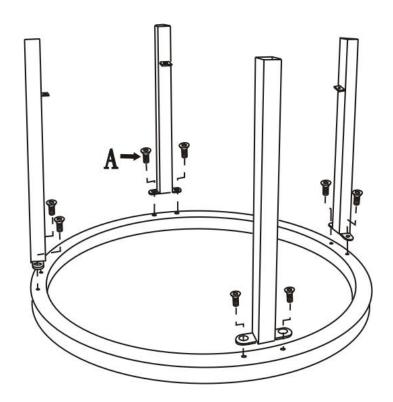

#### **Small Cocktail Table:**

Step 4) Put all parts on a soft surface to prevent scratches. Attach short legs to medium ring by using screw (A) as below shown.

Step 5) Using open wrench (H) to attach caster (G) to the end of short legs. Then attach the smallest ring to short legs by using screw (B) and washer (C) as below shown. Tighten all screws firmly.