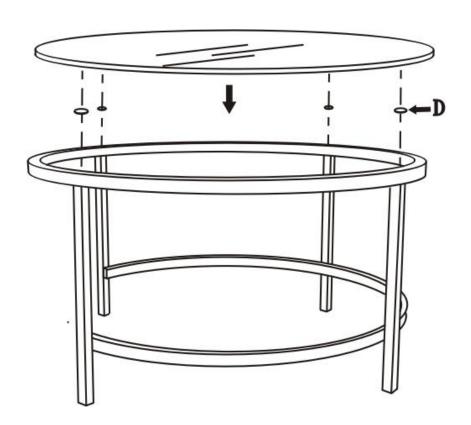

Step 3) Turn the frame upside down and put on glass pad (D) and big glass top as below shown.