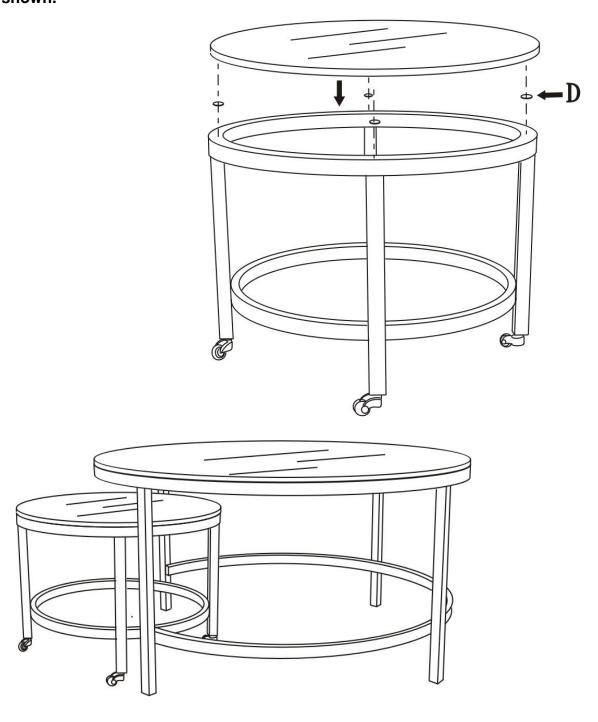

Step 3) Turn the frame upside down and put on glass pad (D) and big glass top as below shown.

Step 6) Turn the frame upside down and put on glass pad (D) and small glass top as below shown.

Assembly is completed.

Thanks You For Your Purchase.

Company offers a twelve-month limited warranty to its authorized dealers (original invoice customers) for workmanship and materials on the products it manufactures. Any repaired or replaced product will have a warranty for ninety (90) days following delivery subject to the same terms set out herein. This warranty does not cover detects resulting from accidents, damage in transit, alterations, unauthorized repair, failure to follow instructions, misuse, fire, flood, or acts of God. Any damage caused in transit or any concealed freight damage or similar problems must be handled through a freight claim.