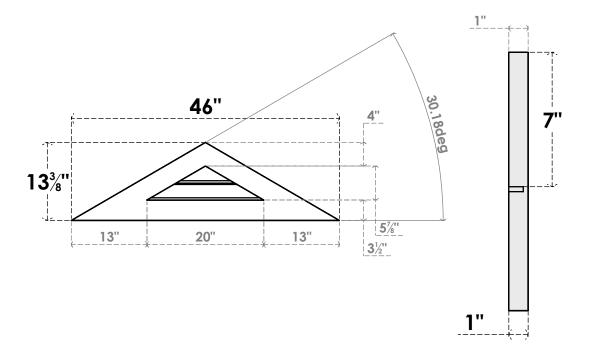

## GVPTR46X1301SF

46"W X 13-3/8"H TRIANGLE SURFACE MOUNT PVC GABLE VENT 7/12 PITCH: FUNCTIONAL, W/ 3-1/2"W X 1"P STANDARD FRAME

**VENTING AREA: 2.5 SQ IN** LOUVER HEIGHT: 2 7/8"

LOUVER QTY: 2

**FRONT** 

SIDE