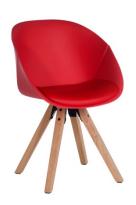

# PADDED TUB CHAIR

**RECEPTION & BREAKOUT** 

Use (General): Hours Per Day N/A

#### **Dimensions:** Seat Width (widest) 41 cm 45 cm Seat Depth Seat Height 48 cm **Back Height** 37 cm 40 cm Back Width (widest) Overall Width (exc base) 52 cm Carton Depth (for 2) 64 cm Carton Width (for 2) 54 cm Carton Height (for 2) 47 cm Box Volume (for 2) 0.162 cbm Weight (gross/net) for 2 16.5 / 13 kg

## **Bullet Points:**

- · Modern tub visitors chair
- Curved PP flexishell
- Matching upholstered seat for comfort
- "Squared off" oak coloured wooden legs
- · Boxed and sold in 2's
- Available from stock in black, white or red
- · Limited assembly required