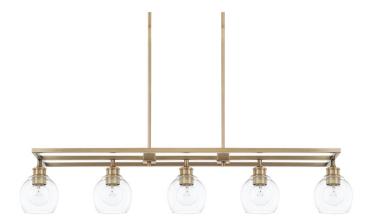

# **5 LIGHT ISLAND**

Aged Brass

Available Finishes: Aged Brass (AD), Polished Nickel (PN)

#### **DIMENSIONS**

Dimensions: 47"W x 8.5"H x 10"E

Fixture Body Height: 8.5"
Product Weight: 14 lbs.
Max. Hanging Height: 62.5"
Min. Hanging Height: 19.5"
12" Chain; 120" Wire
Canopy: 5"W x 1"H x 13"L

### LAMPING INFORMATION

Lamping: 5 - 100 Watt E26 Medium

No. of Sockets: 5

Max Wattage Per Bulb: 100W Socket Base: E26 Medium

Dimmable: Yes Bulbs Included: No

Recommended Bulb(s): G25

Voltage: 120V UL Rating: Dry

## **GLASS DESCRIPTION**

Clear Glass

Glass Dimensions: 5.75"W X 5"H