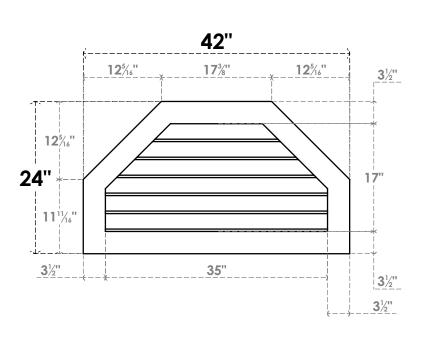

## **GVPOT42X2401SN**

42"W X 24"H OCTAGONAL TOP SURFACE MOUNT PVC GABLE VENT: NON-FUNCTIONAL, W/ 3-1/2"W X 1"P STANDARD FRAME

**FRONT** 

SIDE

LOUVER HEIGHT: 2 7/8"

LOUVER QTY: 6