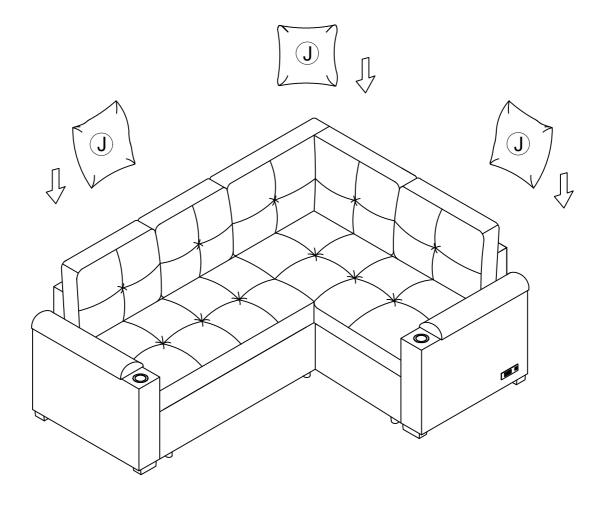

| 1   | Short Back Cushion    |
| К   |         | 1   | Long Back Cushion     |
| Н   |         | 1   | Loveseat Back Cushion |
| L   |         | 4   | Legs                  |
| J   |         | 1   | Pillows               |
| М   |         | 4   | Arm Legs              |
| N   |         | 8   | Bolt                  |
| Р   |         | 1   | Allen key             |

### **WF310704-COMPONENT LIST**

| А | 1 | Left Arm  |
|---|---|-----------|
| G | 1 | Right Arm |

## **PARTS LIST**





X 4PCS

X 8PCS

X 4PCS

X 1PC

Allen key

1PC

# STEP 1: 1.1 Attach M x2 with N x4 to A x1 1.2 Attach M x2 with N x4 to G x1.

### STEP 2:

2.1 Attach L x4 to D x1.





### STEP 4:



### STEP 5:

- 5.1 Attach H x2 to C x1
- 5.2 Attach I x1 to E x1
- 5.3 Attach K x1 with Hx1 to F x1.





### STEP 6:



# **Helpful Hints**

- Sectional sofa can transform into a sleeper
- Move your new furniture carefully, with two people lifting and carrying the unit to its new location.
- Your furniture can be disassembled and reassembled to move.
- Clean the product with a soft damp cloth. DO NOT use harsh chemicals or abrasive cleaners.