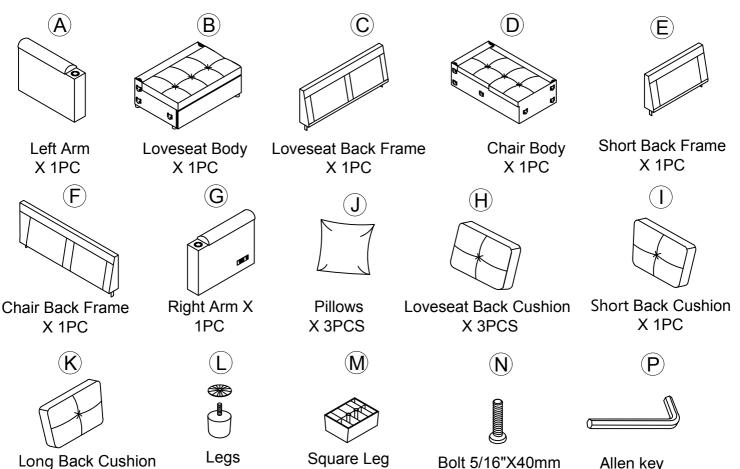

### **WF314537-COMPONENT LIST**

| NO. | DRAWING | QTY | DESCRIPTION           |
|-----|---------|-----|-----------------------|
| В   |         | 1   | Loveseat Body         |
| J   |         | 2   | Pillows               |
| Н   |         | 2   | Loveseat Back Cushion |

### **WF314536-COMPONENT LIST**

| NO. | DRAWING | QTY | DESCRIPTION           |
|-----|---------|-----|-----------------------|
| D   |         | 1   | Chair Body            |
| С   |         | 1   | Loveseat Backrest     |
| Е   |         | 1   | Short Backrest        |
| F   |         | 1   | Chaise Backrest       |
| I   |         | 1   | Short Back Cushion    |
| К   |         | 1   | Long Back Cushion     |
| Н   |         | 1   | Loveseat Back Cushion |
| L   |         | 4   | Legs                  |
| J   |         | 1   | Pillows               |
| М   |         | 4   | Arm Legs              |
| N   |         | 8   | Bolt                  |
| Р   |         | 1   | Allen key             |

### **WF310704-COMPONENT LIST**

| А | 1 | Left Arm  |
|---|---|-----------|
| G | 1 | Right Arm |

## **PARTS LIST**

X 4PCS

X 8PCS

X 4PCS

X 1PC

Allen key

1PC