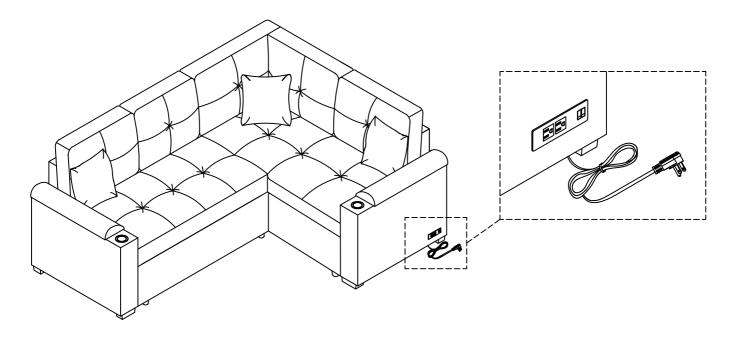

|         | 1   | Allen key             |

### **WF310704-COMPONENT LIST**

| А | 1 | Left Arm  |
|---|---|-----------|
| G | 1 | Right Arm |

## **PARTS LIST**





X 4PCS

X 8PCS

X 4PCS

X 1PC

Allen key

1PC

# STEP 1: 1.1 Attach M x2 with N x4 to A x1 1.2 Attach M x2 with N x4 to G x1.

### STEP 2:

2.1 Attach L x4 to D x1.





### STEP 4:



### STEP 5:

- 5.1 Attach H x2 to C x1
- 5.2 Attach I x1 to E x1
- 5.3 Attach K x1 with Hx1 to F x1.





### STEP 6:



# **Helpful Hints**

- Sectional sofa can transform into a sleeper
- Move your new furniture carefully, with two people lifting and carrying the unit to its new location.
- Your furniture can be disassembled and reassembled to move.
- Clean the product with a soft damp cloth. DO NOT use harsh chemicals or abrasive cleaners.