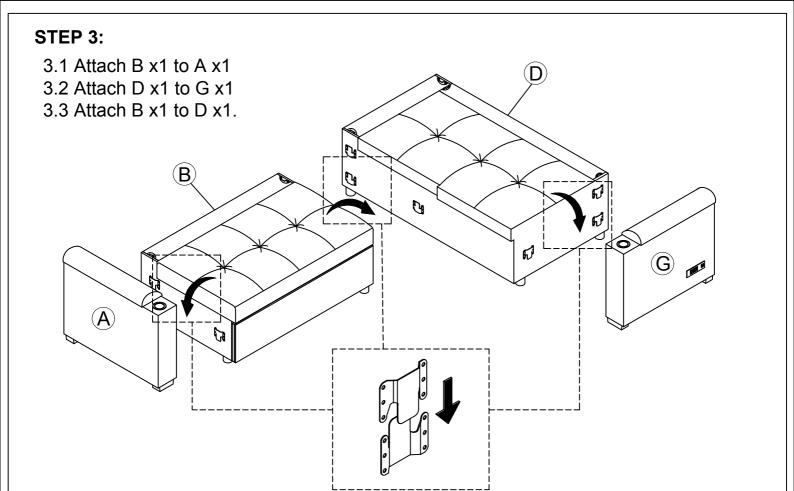

| Loveseat Backrest     |
| Е   |         | 1   | Short Backrest        |
| F   |         | 1   | Chaise Backrest       |
| I   |         | 1   | Short Back Cushion    |
| К   |         | 1   | Long Back Cushion     |
| Н   |         | 1   | Loveseat Back Cushion |
| L   |         | 4   | Legs                  |
| J   |         | 1   | Pillows               |
| М   |         | 4   | Arm Legs              |
| N   |         | 8   | Bolt                  |
| Р   |         | 1   | Allen key             |

### **WF310704-COMPONENT LIST**

| А | 1 | Left Arm  |
|---|---|-----------|
| G | 1 | Right Arm |

## **PARTS LIST**





X 4PCS

X 8PCS

X 4PCS

X 1PC

Allen key

1PC

# STEP 1: 1.1 Attach M x2 with N x4 to A x1 1.2 Attach M x2 with N x4 to G x1.

### STEP 2:

2.1 Attach L x4 to D x1.





### STEP 4:



### STEP 5:

- 5.1 Attach H x2 to C x1
- 5.2 Attach I x1 to E x1
- 5.3 Attach K x1 with Hx1 to F x1.





### STEP 6:



# **Helpful Hints**

- Sectional sofa can transform into a sleeper
- Move your new furniture carefully, with two people lifting and carrying the unit to its new location.
- Your furniture can be disassembled and reassembled to move.
- Clean the product with a soft damp cloth. DO NOT use harsh chemicals or abrasive cleaners.