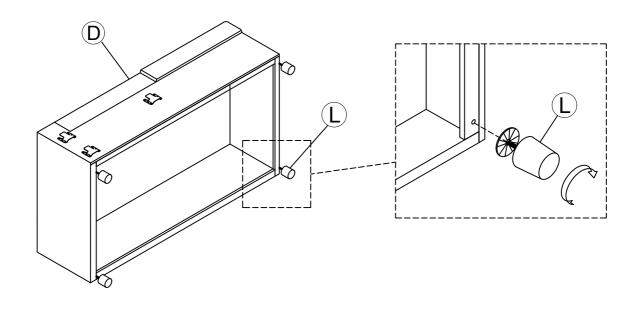

1   | Loveseat Backrest     |
| Е   |         | 1   | Short Backrest        |
| F   |         | 1   | Chaise Backrest       |
| I   |         | 1   | Short Back Cushion    |
| К   |         | 1   | Long Back Cushion     |
| Н   |         | 1   | Loveseat Back Cushion |
| L   |         | 4   | Legs                  |
| J   |         | 1   | Pillows               |
| М   |         | 4   | Arm Legs              |
| N   |         | 8   | Bolt                  |
| Р   |         | 1   | Allen key             |

### **WF310704-COMPONENT LIST**

| А | 1 | Left Arm  |
|---|---|-----------|
| G | 1 | Right Arm |

## **PARTS LIST**





X 4PCS

X 8PCS

X 4PCS

X 1PC

Allen key

1PC

# STEP 1: 1.1 Attach M x2 with N x4 to A x1 1.2 Attach M x2 with N x4 to G x1.

### STEP 2:

2.1 Attach L x4 to D x1.





### STEP 4:



### STEP 5:

- 5.1 Attach H x2 to C x1
- 5.2 Attach I x1 to E x1
- 5.3 Attach K x1 with Hx1 to F x1.





### STEP 6:



# **Helpful Hints**

- Sectional sofa can transform into a sleeper
- Move your new furniture carefully, with two people lifting and carrying the unit to its new location.
- Your furniture can be disassembled and reassembled to move.
- Clean the product with a soft damp cloth. DO NOT use harsh chemicals or abrasive cleaners.