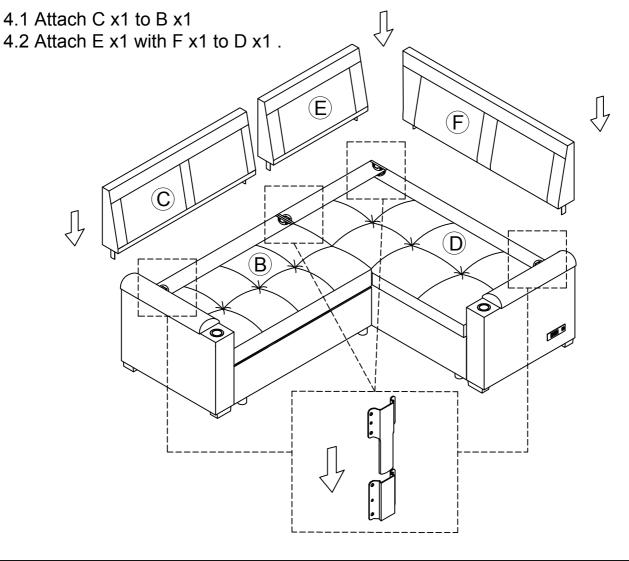

ckrest     |
| Е   |         | 1   | Short Backrest        |
| F   |         | 1   | Chaise Backrest       |
| I   |         | 1   | Short Back Cushion    |
| К   |         | 1   | Long Back Cushion     |
| Н   |         | 1   | Loveseat Back Cushion |
| L   |         | 4   | Legs                  |
| J   |         | 1   | Pillows               |
| М   |         | 4   | Arm Legs              |
| N   |         | 8   | Bolt                  |
| Р   |         | 1   | Allen key             |

### **WF310704-COMPONENT LIST**

| А | 1 | Left Arm  |
|---|---|-----------|
| G | 1 | Right Arm |

## **PARTS LIST**





X 4PCS

X 8PCS

X 4PCS

X 1PC

Allen key

1PC

# STEP 1: 1.1 Attach M x2 with N x4 to A x1 1.2 Attach M x2 with N x4 to G x1.

### STEP 2:

2.1 Attach L x4 to D x1.





### STEP 4:



### STEP 5:

- 5.1 Attach H x2 to C x1
- 5.2 Attach I x1 to E x1
- 5.3 Attach K x1 with Hx1 to F x1.





### STEP 6:



# **Helpful Hints**

- Sectional sofa can transform into a sleeper
- Move your new furniture carefully, with two people lifting and carrying the unit to its new location.
- Your furniture can be disassembled and reassembled to move.
- Clean the product with a soft damp cloth. DO NOT use harsh chemicals or abrasive cleaners.