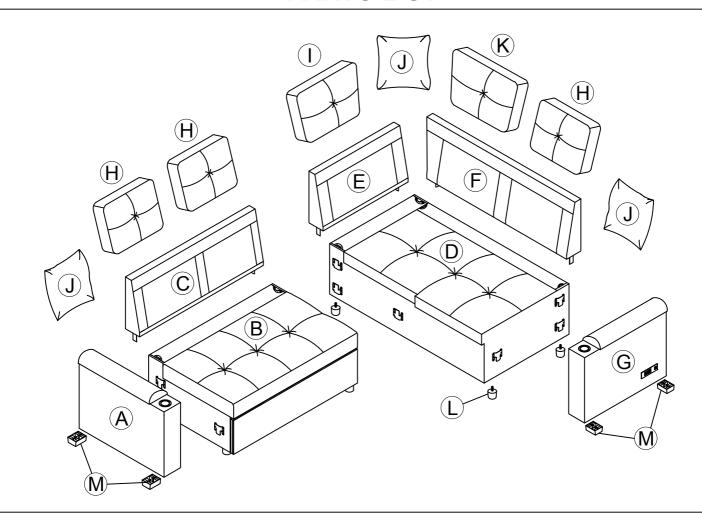

### **WF314537-COMPONENT LIST**

| NO. | DRAWING | QTY | DESCRIPTION           |
|-----|---------|-----|-----------------------|
| В   |         | 1   | Loveseat Body         |
| J   |         | 2   | Pillows               |
| Н   |         | 2   | Loveseat Back Cushion |

### **WF314536-COMPONENT LIST**

| NO. | DRAWING | QTY | DESCRIPTION           |
|-----|---------|-----|-----------------------|
| D   |         | 1   | Chair Body            |
| С   |         | 1   | Loveseat Backrest     |
| Е   |         | 1   | Short Backrest        |
| F   |         | 1   | Chaise Backrest       |
| I   |         | 1   | Short Back Cushion    |
| К   |         | 1   | Long Back Cushion     |
| Н   |         | 1   | Loveseat Back Cushion |
| L   |         | 4   | Legs                  |
| J   |         | 1   | Pillows               |
| М   |         | 4   | Arm Legs              |
| N   |         | 8   | Bolt                  |
| Р   |         | 1   | Allen key             |

### **WF310704-COMPONENT LIST**

| А | 1 | Left Arm  |
|---|---|-----------|
| G | 1 | Right Arm |