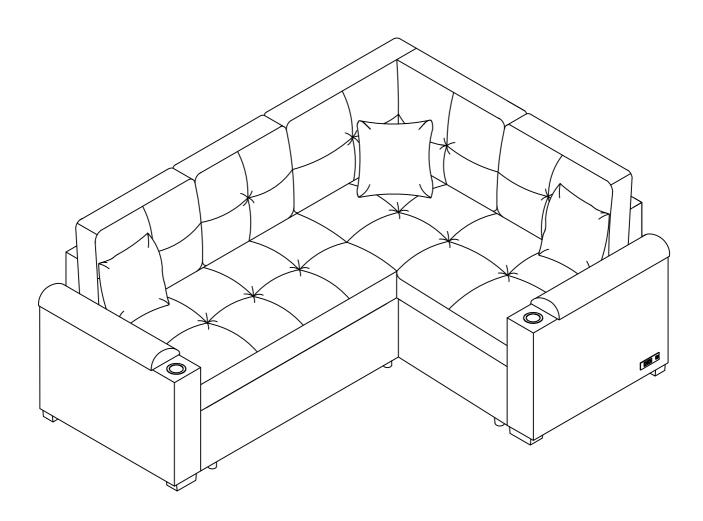

# **Helpful Hints**

- Sectional sofa can transform into a sleeper
- Move your new furniture carefully, with two people lifting and carrying the unit to its new location.
- Your furniture can be disassembled and reassembled to move.
- Clean the product with a soft damp cloth. DO NOT use harsh chemicals or abrasive cleaners.