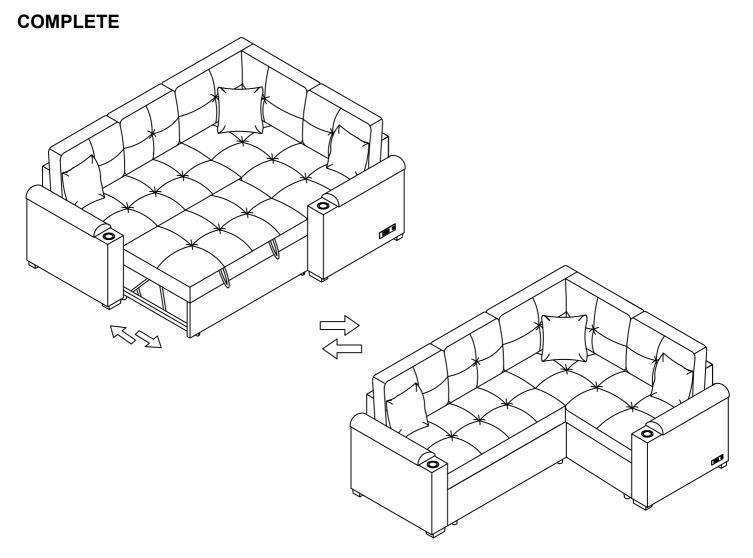

### STEP 6:

# **Helpful Hints**

- Sectional sofa can transform into a sleeper
- Move your new furniture carefully, with two people lifting and carrying the unit to its new location.
- Your furniture can be disassembled and reassembled to move.
- Clean the product with a soft damp cloth. DO NOT use harsh chemicals or abrasive cleaners.