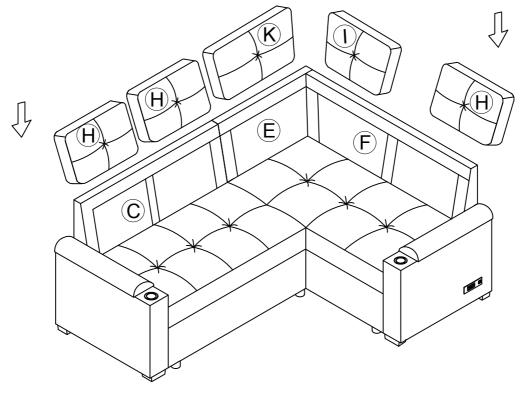

### STEP 5:

- 5.1 Attach H x2 to C x1
- 5.2 Attach I x1 to E x1
- 5.3 Attach K x1 with Hx1 to F x1.