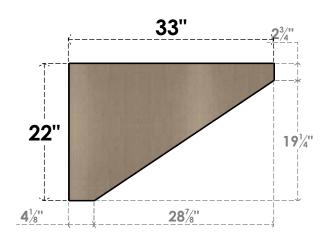

## ITEM NUMBER: CORU11X33X22CONRCPR

11"W X 33"D X 22"H SERIES 3 CLASSIC CONCORD ROUGH CEDAR TIMBERTHANE FAUX WOOD CORBEL, PRIMED

## SIDE PROFILE