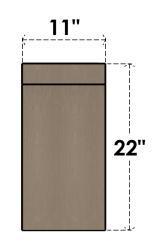

## ITEM NUMBER: CORU11X33X22CONRCPR

11"W X 33"D X 22"H SERIES 3 CLASSIC CONCORD ROUGH CEDAR TIMBERTHANE FAUX WOOD CORBEL, PRIMED

## FRONT PROFILE