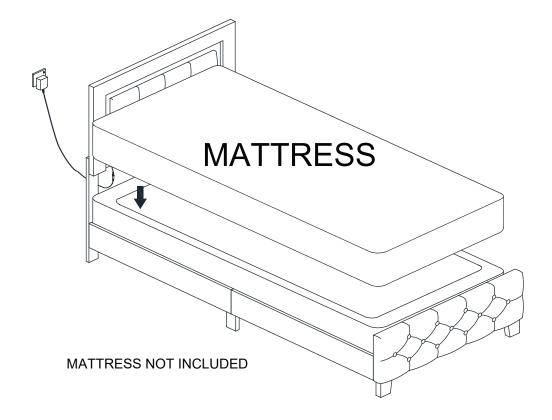

ITEM       | DESCRIPTION                     | DRAWING | QTY   |
| 1          | HEADBOARD                       |         | 1 PC  |
| 2          | HEADBOARD LEG<br>WITH LABEL "L" | 000     | 1 PC  |
| 3          | HEADBOARD LEG<br>WITH LABEL "R" |         | 1 PC  |
| 4          | FOOTBOARD                       |         | 1 PC  |
| 5          | FOOTBOARD LEG                   |         | 2 PCS |
| 6          | SIDE RAIL (L)                   |         | 2 PCS |
| 7          | SIDE RAIL (R)                   |         | 2 PCS |
| 8          | SIDE RAIL SUPPORT LEG           |         | 2 PCS |
| 9          | SLATS                           |         | 4 PCS |

MORE PARTS DETAIL IN NEXT PAGE...

#### **PARTS' LOCATION**







### STEP 3



### STEP 4



STEP 5





STEP 7



#### STEP 8



ASSEMBLY COMPLETED