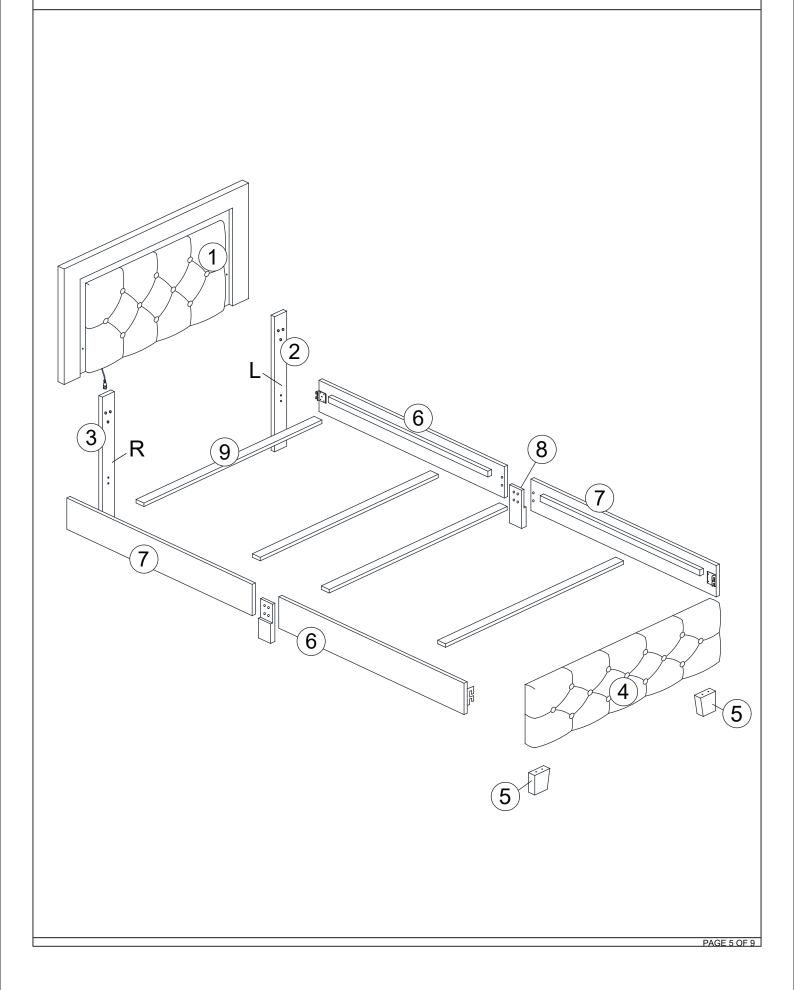

| PARTS LIST |                                 |         |       |
|------------|---------------------------------|---------|-------|
| ITEM       | DESCRIPTION                     | DRAWING | QTY   |
| 1          | HEADBOARD                       |         | 1 PC  |
| 2          | HEADBOARD LEG<br>WITH LABEL "L" | 000     | 1 PC  |
| 3          | HEADBOARD LEG<br>WITH LABEL "R" |         | 1 PC  |
| 4          | FOOTBOARD                       |         | 1 PC  |
| 5          | FOOTBOARD LEG                   |         | 2 PCS |
| 6          | SIDE RAIL (L)                   |         | 2 PCS |
| 7          | SIDE RAIL (R)                   |         | 2 PCS |
| 8          | SIDE RAIL SUPPORT LEG           |         | 2 PCS |
| 9          | SLATS                           |         | 4 PCS |

#### **PARTS' LOCATION**