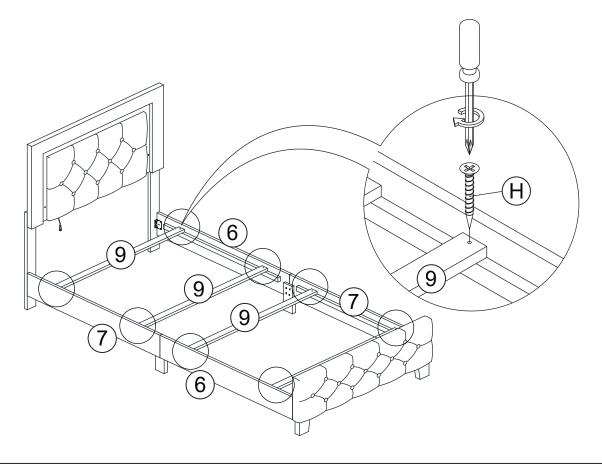

------|---------|-------|
| ITEM       | DESCRIPTION                     | DRAWING | QTY   |
| 1          | HEADBOARD                       |         | 1 PC  |
| 2          | HEADBOARD LEG<br>WITH LABEL "L" | 000     | 1 PC  |
| 3          | HEADBOARD LEG<br>WITH LABEL "R" |         | 1 PC  |
| 4          | FOOTBOARD                       |         | 1 PC  |
| 5          | FOOTBOARD LEG                   |         | 2 PCS |
| 6          | SIDE RAIL (L)                   |         | 2 PCS |
| 7          | SIDE RAIL (R)                   |         | 2 PCS |
| 8          | SIDE RAIL SUPPORT LEG           |         | 2 PCS |
| 9          | SLATS                           |         | 4 PCS |

MORE PARTS DETAIL IN NEXT PAGE...

#### **PARTS' LOCATION**







### STEP 3



### STEP 4



STEP 5





STEP 7



#### STEP 8



ASSEMBLY COMPLETED