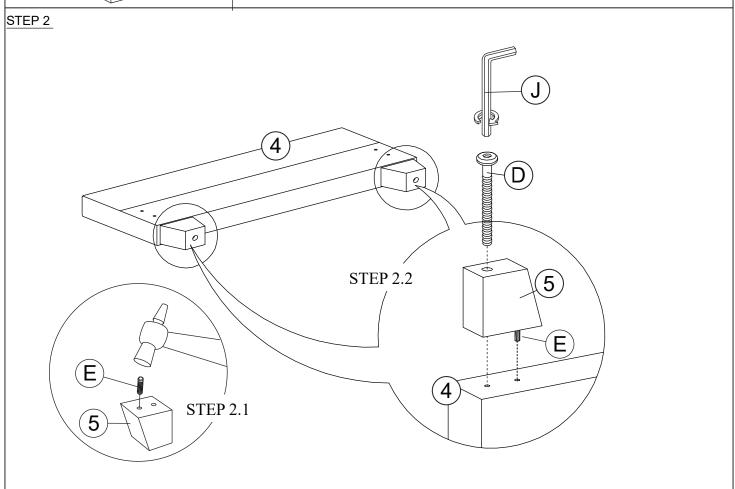

#### TWIN BED ASSEMBLY INSTRUCTION HARDWARES LIST ITEM **DESCRIPTION DRAWING** QTY Α JCBB SCREW M8 x 20MM 8 PCS В 8 PCS JCBC SCREW M6 x 25MM С 6 PCS JCBC SCREW M6 x 35MM D JCBC SCREW M6 x 70MM 2 PCS Ε 2 PCS WOOD DOWEL M8 x 30MM F 14 PCS SPRING WASHER M6 x 12 MM FLAT WASHER M6 x 19MM G 14 PCS CSK C/B SCREW (M4 x 32MM) 8 PCS Н I M5 ALLEN KEY (65MM) 1 PC M4 ALLEN KEY (100MM) 1 PC J

| PARTS LIST |                                 |         |       |
|------------|---------------------------------|---------|-------|
| ITEM       | DESCRIPTION                     | DRAWING | QTY   |
| 1          | HEADBOARD                       |         | 1 PC  |
| 2          | HEADBOARD LEG<br>WITH LABEL "L" | 000     | 1 PC  |
| 3          | HEADBOARD LEG<br>WITH LABEL "R" |         | 1 PC  |
| 4          | FOOTBOARD                       |         | 1 PC  |
| 5          | FOOTBOARD LEG                   |         | 2 PCS |
| 6          | SIDE RAIL (L)                   |         | 2 PCS |
| 7          | SIDE RAIL (R)                   |         | 2 PCS |
| 8          | SIDE RAIL SUPPORT LEG           |         | 2 PCS |
| 9          | SLATS                           |         | 4 PCS |