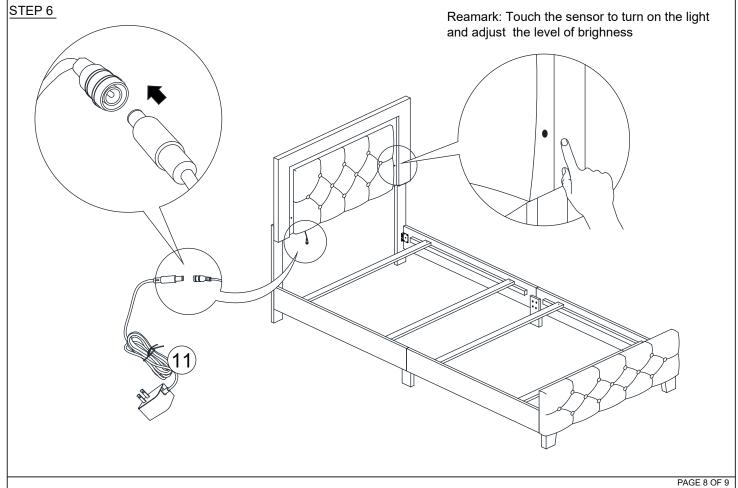

----|---------|-------|
| ITEM       | DESCRIPTION                     | DRAWING | QTY   |
| 1          | HEADBOARD                       |         | 1 PC  |
| 2          | HEADBOARD LEG<br>WITH LABEL "L" | 000     | 1 PC  |
| 3          | HEADBOARD LEG<br>WITH LABEL "R" |         | 1 PC  |
| 4          | FOOTBOARD                       |         | 1 PC  |
| 5          | FOOTBOARD LEG                   |         | 2 PCS |
| 6          | SIDE RAIL (L)                   |         | 2 PCS |
| 7          | SIDE RAIL (R)                   |         | 2 PCS |
| 8          | SIDE RAIL SUPPORT LEG           |         | 2 PCS |
| 9          | SLATS                           |         | 4 PCS |

MORE PARTS DETAIL IN NEXT PAGE...

#### **PARTS' LOCATION**







### STEP 3



### STEP 4



STEP 5





STEP 7



#### STEP 8



ASSEMBLY COMPLETED