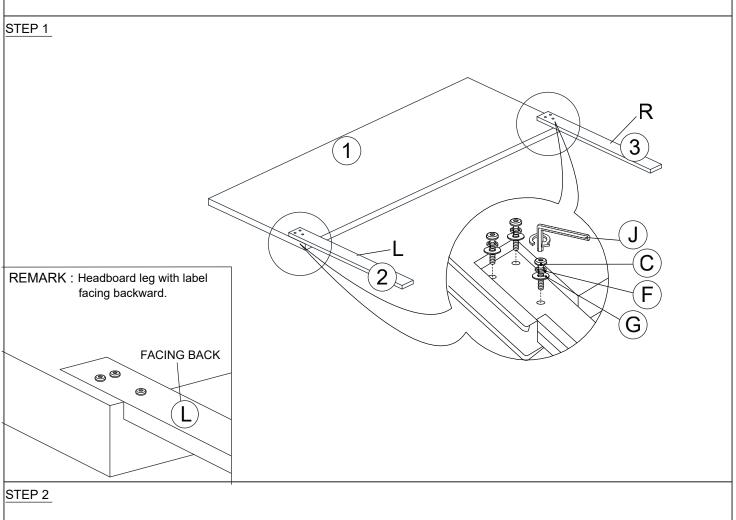

------------|---------------------------------|---------|-------|
| ITEM       | DESCRIPTION                     | DRAWING | QTY   |
| 1          | HEADBOARD                       |         | 1 PC  |
| 2          | HEADBOARD LEG<br>WITH LABEL "L" | 000     | 1 PC  |
| 3          | HEADBOARD LEG<br>WITH LABEL "R" |         | 1 PC  |
| 4          | FOOTBOARD                       |         | 1 PC  |
| 5          | FOOTBOARD LEG                   |         | 2 PCS |
| 6          | SIDE RAIL (L)                   |         | 2 PCS |
| 7          | SIDE RAIL (R)                   |         | 2 PCS |
| 8          | SIDE RAIL SUPPORT LEG           |         | 2 PCS |
| 9          | SLATS                           |         | 4 PCS |

MORE PARTS DETAIL IN NEXT PAGE...

#### **PARTS' LOCATION**







### STEP 3



### STEP 4



STEP 5





STEP 7



#### STEP 8



ASSEMBLY COMPLETED