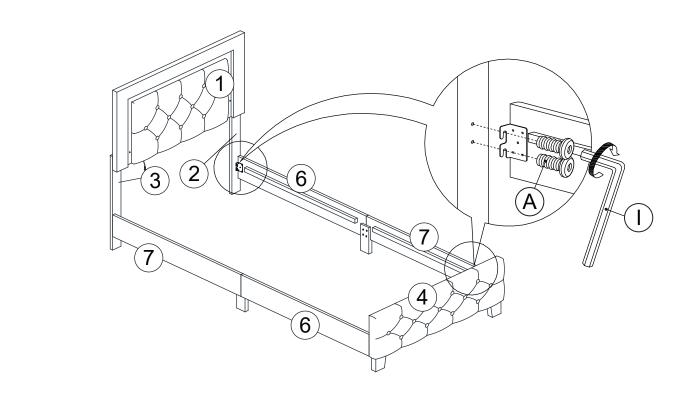

#### TWIN BED ASSEMBLY INSTRUCTION HARDWARES LIST ITEM **DESCRIPTION DRAWING** QTY Α JCBB SCREW M8 x 20MM 8 PCS В 8 PCS JCBC SCREW M6 x 25MM С 6 PCS JCBC SCREW M6 x 35MM D JCBC SCREW M6 x 70MM 2 PCS Ε 2 PCS WOOD DOWEL M8 x 30MM F 14 PCS SPRING WASHER M6 x 12 MM FLAT WASHER M6 x 19MM G 14 PCS CSK C/B SCREW (M4 x 32MM) 8 PCS Н I M5 ALLEN KEY (65MM) 1 PC M4 ALLEN KEY (100MM) 1 PC J

| PARTS LIST |                                 |         |       |
|------------|---------------------------------|---------|-------|
| ITEM       | DESCRIPTION                     | DRAWING | QTY   |
| 1          | HEADBOARD                       |         | 1 PC  |
| 2          | HEADBOARD LEG<br>WITH LABEL "L" | 000     | 1 PC  |
| 3          | HEADBOARD LEG<br>WITH LABEL "R" |         | 1 PC  |
| 4          | FOOTBOARD                       |         | 1 PC  |
| 5          | FOOTBOARD LEG                   |         | 2 PCS |
| 6          | SIDE RAIL (L)                   |         | 2 PCS |
| 7          | SIDE RAIL (R)                   |         | 2 PCS |
| 8          | SIDE RAIL SUPPORT LEG           |         | 2 PCS |
| 9          | SLATS                           |         | 4 PCS |