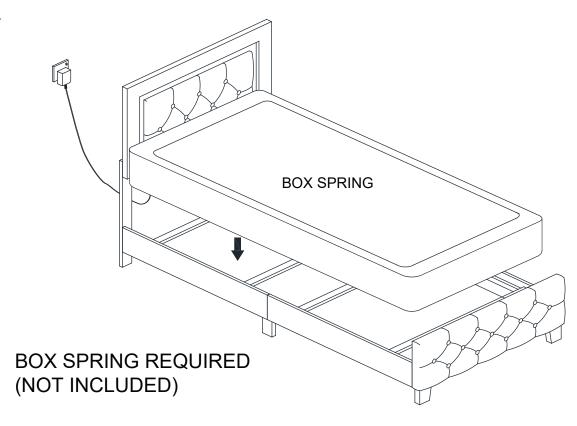

----|-------|
| ITEM       | DESCRIPTION                     | DRAWING | QTY   |
| 1          | HEADBOARD                       |         | 1 PC  |
| 2          | HEADBOARD LEG<br>WITH LABEL "L" | 000     | 1 PC  |
| 3          | HEADBOARD LEG<br>WITH LABEL "R" |         | 1 PC  |
| 4          | FOOTBOARD                       |         | 1 PC  |
| 5          | FOOTBOARD LEG                   |         | 2 PCS |
| 6          | SIDE RAIL (L)                   |         | 2 PCS |
| 7          | SIDE RAIL (R)                   |         | 2 PCS |
| 8          | SIDE RAIL SUPPORT LEG           |         | 2 PCS |
| 9          | SLATS                           |         | 4 PCS |

MORE PARTS DETAIL IN NEXT PAGE...

#### **PARTS' LOCATION**







### STEP 3



### STEP 4



STEP 5





STEP 7



#### STEP 8



ASSEMBLY COMPLETED