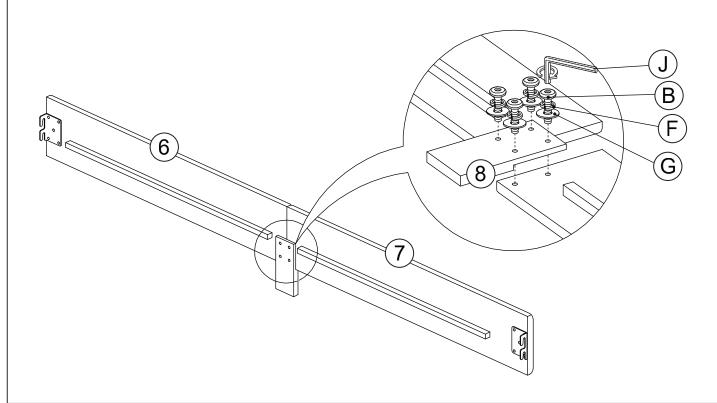

#### TWIN BED ASSEMBLY INSTRUCTION HARDWARES LIST ITEM **DESCRIPTION DRAWING** QTY Α JCBB SCREW M8 x 20MM 8 PCS В 8 PCS JCBC SCREW M6 x 25MM С 6 PCS JCBC SCREW M6 x 35MM D JCBC SCREW M6 x 70MM 2 PCS Ε 2 PCS WOOD DOWEL M8 x 30MM F 14 PCS SPRING WASHER M6 x 12 MM FLAT WASHER M6 x 19MM G 14 PCS CSK C/B SCREW (M4 x 32MM) 8 PCS Н I M5 ALLEN KEY (65MM) 1 PC M4 ALLEN KEY (100MM) 1 PC J

| PARTS LIST |                                 |         |       |
|------------|---------------------------------|---------|-------|
| ITEM       | DESCRIPTION                     | DRAWING | QTY   |
| 1          | HEADBOARD                       |         | 1 PC  |
| 2          | HEADBOARD LEG<br>WITH LABEL "L" | 000     | 1 PC  |
| 3          | HEADBOARD LEG<br>WITH LABEL "R" |         | 1 PC  |
| 4          | FOOTBOARD                       |         | 1 PC  |
| 5          | FOOTBOARD LEG                   |         | 2 PCS |
| 6          | SIDE RAIL (L)                   |         | 2 PCS |
| 7          | SIDE RAIL (R)                   |         | 2 PCS |
| 8          | SIDE RAIL SUPPORT LEG           |         | 2 PCS |
| 9          | SLATS                           |         | 4 PCS |