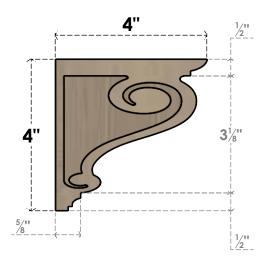

#### ITEM NUMBER: CORU02X04X04SCRRCPR

2"W X 4"D X 4"H SERIES 1 CLASSIC SCROLL ROUGH CEDAR TIMBERTHANE FAUX WOOD CORBEL, PRIMED

## SIDE PROFILE