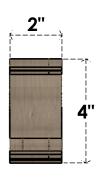

#### ITEM NUMBER: CORU02X04X04SCRRCPR

2"W X 4"D X 4"H SERIES 1 CLASSIC SCROLL ROUGH CEDAR TIMBERTHANE FAUX WOOD CORBEL, PRIMED

# FRONT PROFILE