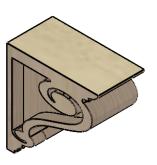

#### ITEM NUMBER: CORU02X04X04SCRRCPR

2"W X 4"D X 4"H SERIES 1 CLASSIC SCROLL ROUGH CEDAR TIMBERTHANE FAUX WOOD CORBEL, PRIMED

### **ISOMETRIC**

**EKENA MILLWORK** 2300 WEST MAIN ST. CLARKSVILLE, TX 75426 TOLL FREE: 866-607-0453 WWW.EKENAMILLWORK.COM

GENERATED DATE: 01/28/2023

- 1. INSTALLATION TO BE COMPLETED IN ACCORDANCE WITH MANUFACTURER'S SPECIFICATIONS.
  2. DRAWING MAY NOT BE TO SCALE
  3. THIS DRAWING IS INTENDED FOR DESIGN AND PLANNING PURPOSES ONLY.
  4. ALL INFORMATION CONTAINED HEREIN WAS CURRENT AT THE TIME OF DEVELOPMENT BUT MUST BE REVIEWED AND APPROVED BY THE PRODUCT MANUFACTURER TO BE CONSIDERED ACCURATE.
- 5. TIMBERTHANE ARCHITECTURAL PRODUCTS ARE MADE FROM HIGH DENSITY URETHANE AND COME FACTORY PRIMED