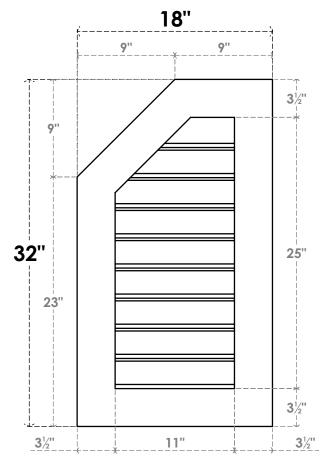

## GVPOL18X3201SF

18"W X 32"H HALF OCTAGON TOP LEFT SURFACE MOUNT PVC GABLE VENT: FUNCTIONAL, W/ 3-1/2"W X 1"P STANDARD FRAME

**VENTING AREA: 20.61 SQ IN** LOUVER HEIGHT: 2 3/4" LOUVER QTY: 9

**FRONT** 

SIDE