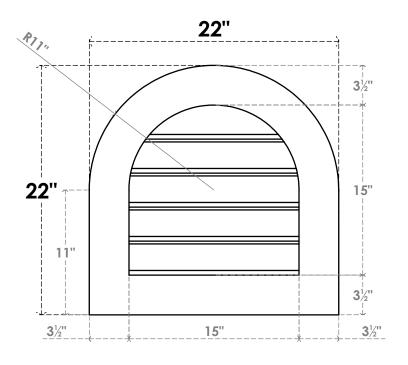

## GVPRT22X2201SF

22"W X 22"H ROUND TOP SURFACE MOUNT PVC GABLE VENT: FUNCTIONAL, W/ 3-1/2"W X 1"P STANDARD FRAME

**VENTING AREA: 14.3 SQ IN** 

LOUVER HEIGHT: 3"

LOUVER QTY: 5

**FRONT** 

SIDE

1. INSTALLATION TO BE COMPLETED IN ACCORDANCE WITH MANUFACTURER'S SPECIFICATIONS. 2. DRAWING MAY NOT BE TO SCALE