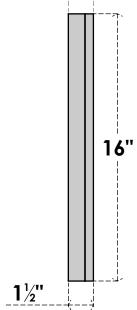

## GVPVE20X1602SF

20"W X 16"H RECTANGLE SURFACE MOUNT PVC GABLE VENT: FUNCTIONAL, W/ 2"W X 1-1/2"P **BRICKMOULD FRAME** 

1½"

FRONT

VENTING AREA: 12 SQ IN LOUVER HEIGHT: 3" LOUVER QTY: 4