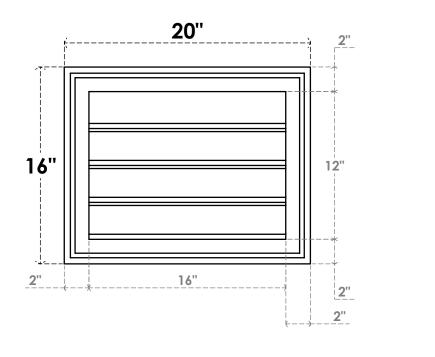

## GVPVE20X1602SF

20"W X 16"H RECTANGLE SURFACE MOUNT PVC GABLE VENT: FUNCTIONAL, W/ 2"W X 1-1/2"P **BRICKMOULD FRAME** 

1½"

FRONT

VENTING AREA: 12 SQ IN LOUVER HEIGHT: 3" LOUVER QTY: 4