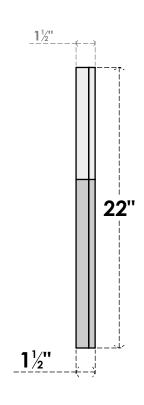

## GVPOT30X2202SN

30"W X 22"H OCTAGONAL TOP SURFACE MOUNT PVC GABLE VENT: NON-FUNCTIONAL, W/ 2"W X 1-1/2"P BRICKMOULD FRAME

**FRONT** 

SIDE

LOUVER HEIGHT: 2 5/8"

LOUVER QTY: 7

EKENA MILLWORK 2300 WEST MAIN ST. CLARKSVILLE, TX 75426 TOLL FREE: 866-607-0453 WWW.EKENAMILLWORK.COM