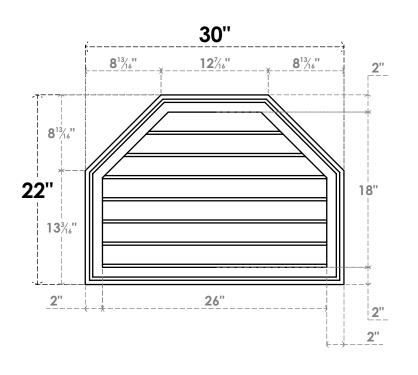

## GVPOT30X2202SN

30"W X 22"H OCTAGONAL TOP SURFACE MOUNT PVC GABLE VENT: NON-FUNCTIONAL, W/ 2"W X 1-1/2"P BRICKMOULD FRAME

**FRONT** 

SIDE

LOUVER HEIGHT: 2 5/8"

LOUVER QTY: 7

EKENA MILLWORK 2300 WEST MAIN ST. CLARKSVILLE, TX 75426 TOLL FREE: 866-607-0453 WWW.EKENAMILLWORK.COM