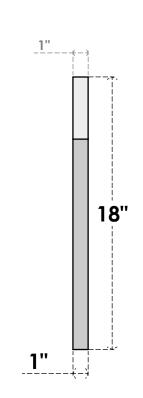

## **GVPOT14X1801SF**

14"W X 18"H OCTAGONAL TOP SURFACE MOUNT PVC GABLE VENT: FUNCTIONAL, W/ 3-1/2"W X **1"P STANDARD FRAME** 

VENTING AREA: 5.25 SQ IN LOUVER HEIGHT: 2 3/4" LOUVER QTY: 4

## FRONT