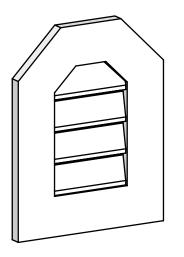

## **GVPOT14X1801SF**

14"W X 18"H OCTAGONAL TOP SURFACE MOUNT PVC GABLE VENT: FUNCTIONAL, W/ 3-1/2"W X **1"P STANDARD FRAME** 

VENTING AREA: 5.25 SQ IN LOUVER HEIGHT: 2 3/4" LOUVER QTY: 4

## FRONT