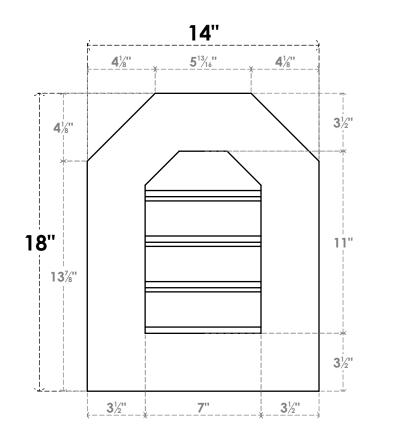

## **GVPOT14X1801SF**

14"W X 18"H OCTAGONAL TOP SURFACE MOUNT PVC GABLE VENT: FUNCTIONAL, W/ 3-1/2"W X **1"P STANDARD FRAME** 

VENTING AREA: 5.25 SQ IN LOUVER HEIGHT: 2 3/4" LOUVER QTY: 4