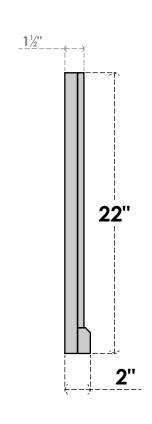

## GVPVE22X2203SF

22"W X 22"H RECTANGLE SURFACE MOUNT PVC GABLE VENT: FUNCTIONAL, W/ 2"W X 2"P **BRICKMOULD SILL FRAME** 

**VENTING AREA: 27 SQ IN** LOUVER HEIGHT: 2 5/8"

LOUVER QTY: 7

**FRONT** 

SIDE

EKENA MILLWORK 2300 WEST MAIN ST. CLARKSVILLE, TX 75426 TOLL FREE: 866-607-0453 WWW.EKENAMILLWORK.COM