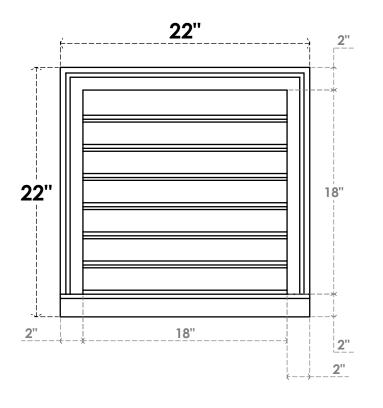

## GVPVE22X2203SF

22"W X 22"H RECTANGLE SURFACE MOUNT PVC GABLE VENT: FUNCTIONAL, W/ 2"W X 2"P **BRICKMOULD SILL FRAME** 

**VENTING AREA: 27 SQ IN** LOUVER HEIGHT: 2 5/8"

LOUVER QTY: 7

**FRONT** 

SIDE

EKENA MILLWORK 2300 WEST MAIN ST. CLARKSVILLE, TX 75426 TOLL FREE: 866-607-0453 WWW.EKENAMILLWORK.COM