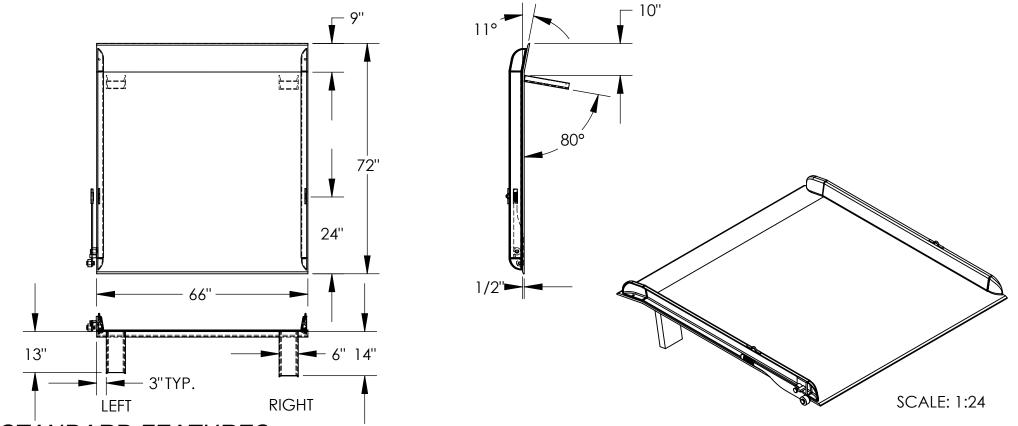

## EEL TRUCK DOCKBOARD - TS-25-6672

APPROX WEIGHT: 758,41 lbs. DOES NOT INCLUDE WEIGHT OF POWER OR PACKAGING!!!

\*\*\* ANY ADDITIONS, DELETIONS, OR OMISSIONS MUST BE CORRECTED ON THIS DRAWING AS THIS DRAWING WILL BE CONSIDERED ALL INCLUSIVE \*\*\* ALL GRAPHICS PROVIDED ARE FOR REFERENCE ONLY. IF CERTAIN DIMENSIONS ARE CRITICAL PLEASE VERIFY THOSE DIMENSIONS WITH YOUR SALESPERSON

## STANDARD FEATURES

MODEL NUMBER: TS-25-6672 CAPACITY: 25.000 LBS **OVERALL WIDTH: 66" OVERALL LENGTH: 72" DOCKPLATE THICKNESS: 1/2"** LEVER LIFT IS STANDARD

**LOCKING LEGS ARE 6" WIDE RIGHT LEG LENGTH IS 14" LEFT LEG LENGTH IS 13"** 

CROWN IS 11° & 9" FROM EDGE

**HEIGHT DIFFERENCE: 12"** 

## \*OPTIONAL SPECIAL FEATURES

OPTIONAL 2 PINS (10-112-001) & 2 CHAINS (1/4" CHÀIN, 1,200 LBS 36" LONG. W/HOOK) \*AVAILABLE AT AN ADDITIONAL COST