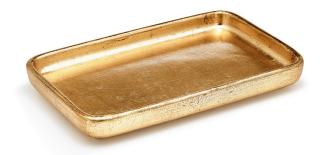

## AVA GOLD AMENITY TRAY

These handcrafted ceramic accessories are layered in gold leaf and lightly brushed with antique glaze. The appealing, softly rounded shapes lend a note of simplicity. These versatile pieces pair beautifully with our gold-leafed wood collections and many other styles. Made in Italy.

| MATERIAL | COLOR/FINISH | COUNTRY OF ORIGIN |         |
|----------|--------------|-------------------|---------|
| Ceramic  | Gold         | Italy             |         |
|          |              |                   |         |
| ITEM     | NUMBER       | L X W X H (IN)    | WT (LB) |
| Tray     | AVA-GLD-AT   | 11" x 7" x 1"     | 2.00    |
|          |              |                   |         |
|          |              |                   |         |
|          |              |                   |         |
|          |              |                   |         |