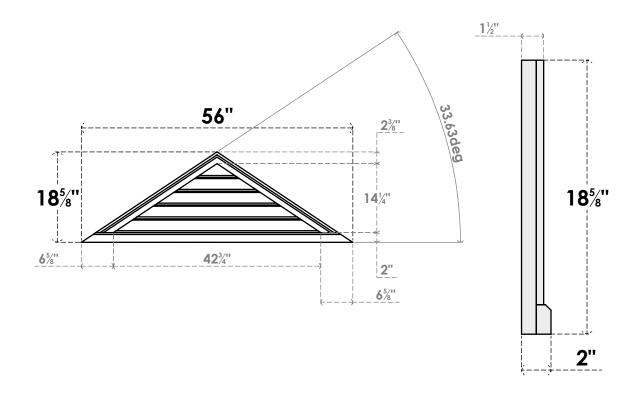

## GVPTR56X1903SF

56"W X 18-5/8"H TRIANGLE SURFACE MOUNT PVC GABLE VENT 8/12 PITCH: FUNCTIONAL, W/ 2"W X 2"P BRICKMOULD SILL FRAME

**VENTING AREA: 21.38 SQ IN** LOUVER HEIGHT: 2 7/8"

LOUVER QTY: 5

**FRONT** 

SIDE

1. INSTALLATION TO BE COMPLETED IN ACCORDANCE WITH MANUFACTURER'S SPECIFICATIONS. 2. DRAWING MAY NOT BE TO SCALE

3. THIS DRAWING IS INTENDED FOR DESIGN AND PLANNING PURPOSES ONLY.

4. ALL INFORMATION CONTAINED HEREIN WAS CURRENT AT THE TIME OF DEVELOPMENT BUT MUST BE REVIEWED AND APPROVED BY THE PRODUCT MANUFACTURER TO BE CONSIDERED ACCURATE.

5. ARCHITECTURAL GRADE PVC PRODUCTS ARE MADE FROM EXPANDED CELLULAR PVC AND COME NATURALLY WHITE BUT MAY BE

**PAINTED** 

EKENA MILLWORK 2300 WEST MAIN ST. CLARKSVILLE, TX 75426 TOLL FREE: 866-607-0453 WWW.EKENAMILLWORK.COM