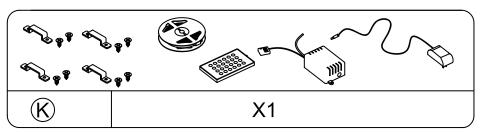

#### STEP 14

- Insert panel (12) into the grooves.
- Attach panel (8) & (14) to (9) & (10) with cam locks (A).

- Install drawer track (H) & (I) to panel (9) & (10) with screws (E).

- Insert the drawers.

- -Connected pin of LED and power adapter to the RGB control box as below.
- -Remove the battery protection pad from remote controller.

  Align romote controller to the RGB Control box to adjust the color mode.

Specifications of battery:cr2025 3v