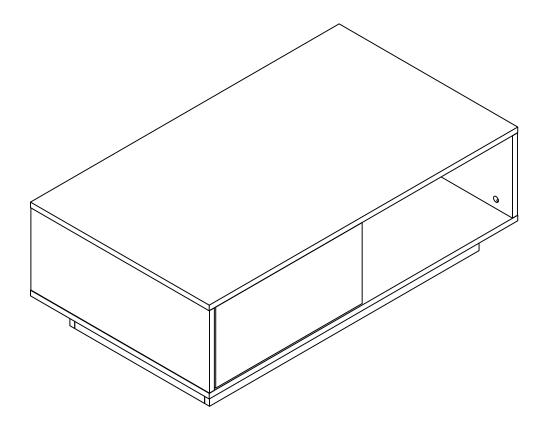

# **ASSEMBLY INSTRUCTIONS**



# **BOARD IDENTIFICATION**



## **BOARD IDENTIFICATION**













**CAM BOLT** F7\*31



WOOD DOWEL F8\*30



**SCREW** F4\*35



**SCREW** F3.5\*12



LEFT OUTER TRACK F20\*250



RIGHT OUTER TRACK F20\*250



LEFT INNER TRACK F20\*250



RIGHT INNER TRACK F20\*250



**BOUNCER** 



LIGHT STRIP

- Screw cam bolts (B) into panel (4) as below shown.



#### STEP 2

- Screw cam bolts (B) into panel (5) as below shown.
- -Lock the rebounder (J) to the panel (5) with the screw (E) as shown in the picture.



- Screw cam bolts (B) into panel (1) & (2) as below shown.
- Insert wood dowels (C) into panel (1) & (2) & (3) as shown in the picture.



#### STEP 4

- Screw cam bolts (B) into panel (7) as below shown.
- Insert wood dowels (C) into panel (7) & (13) as shown in the picture.



-