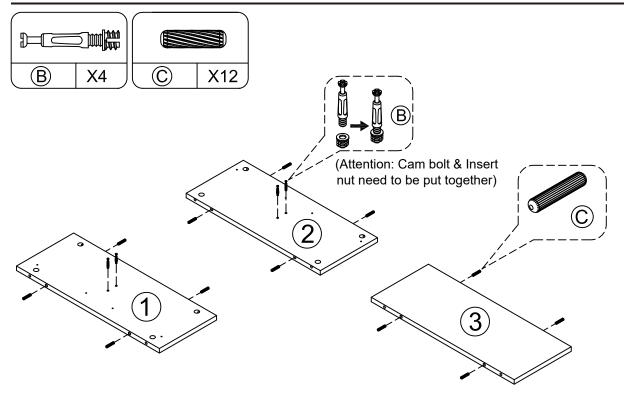

#### STEP 2

- Screw cam bolts (B) into panel (5) as below shown.
- -Lock the rebounder (J) to the panel (5) with the screw (E) as shown in the picture.

- Screw cam bolts (B) into panel (1) & (2) as below shown.
- Insert wood dowels (C) into panel (1) & (2) & (3) as shown in the picture.