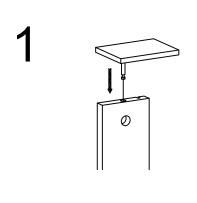

RIGHT INNER TRACK F20\*250

**BOUNCER** 

LIGHT STRIP

- Screw cam bolts (B) into panel (4) as below shown.