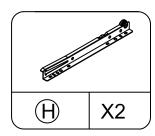

## **BOARD IDENTIFICATION**

**CAM BOLT** F7\*31

WOOD DOWEL F8\*30

**SCREW** F4\*35

**SCREW** F3.5\*12

LEFT OUTER TRACK F20\*250

RIGHT OUTER TRACK F20\*250

LEFT INNER TRACK F20\*250

#### STEP 14

- Insert panel (12) into the grooves.
- Attach panel (8) & (14) to (9) & (10) with cam locks (A).

- Install drawer track (H) & (I) to panel (9) & (10) with screws (E).

- Insert the drawers.

- -Connected pin of LED and power adapter to the RGB control box as below.
- -Remove the battery protection pad from remote controller.