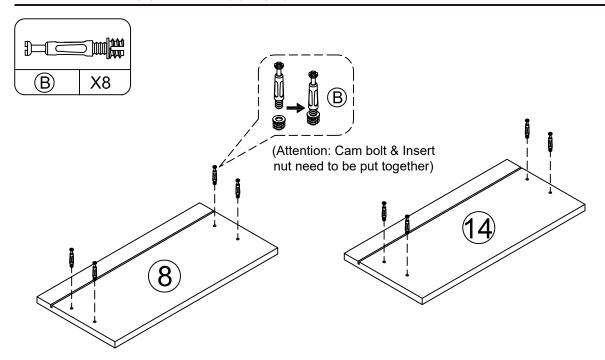

## STEP 12

- Attach panel (11) to (9) & (10) with screw (D) as shown in the picture.

- Screw cam bolts (B) into panel (8) & (14) as below shown.