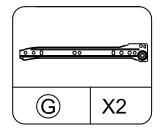

## **BOARD IDENTIFICATION**

**CAM BOLT** F7\*31

WOOD DOWEL F8\*30

**SCREW** F4\*35

**SCREW** F3.5\*12

LEFT OUTER TRACK F20\*250

RIGHT OUTER TRACK F20\*250

LEFT INNER TRACK F20\*250

STEP 10

- Install drawer track (F) & (G) to panel (1) & (2) with screws (E).

- Attach panel (4) to (1) & (2) & (3) with cam locks (A).