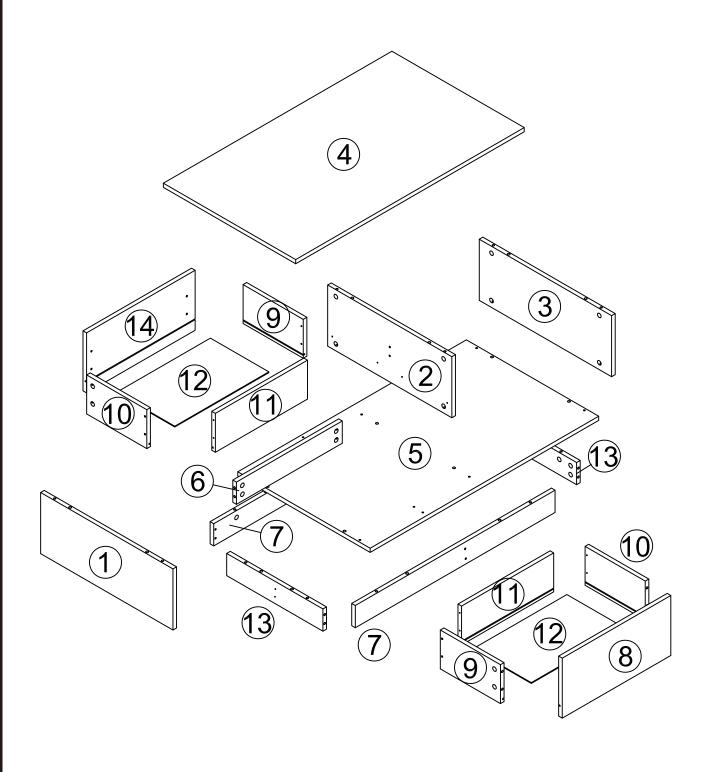

## **BOARD IDENTIFICATION**

**CAM BOLT** F7\*31

WOOD DOWEL F8\*30

**SCREW** F4\*35

**SCREW** F3.5\*12

LEFT OUTER TRACK F20\*250

RIGHT OUTER TRACK F20\*250

LEFT INNER TRACK F20\*250

RIGHT INNER TRACK F20\*250

**BOUNCER** 

LIGHT STRIP

- Screw cam bolts (B) into panel (4) as below shown.