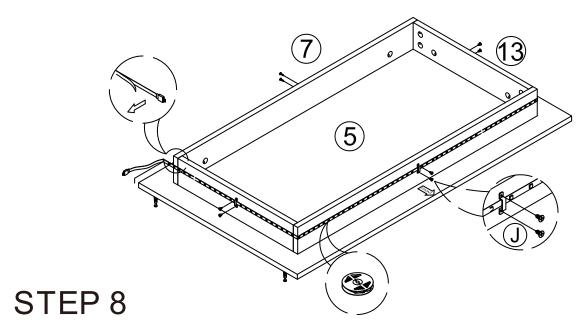

## STEP 6

- Attach panel (7) & (13) to (5) with cam locks (A).

- Stick LED band to the side of the base.
- Fasten the LED band with buckles.

- Attach panel (1) & (2) to (6) with cam locks (A).

- Attach panel (1) & (2) & (3) to (5) with cam locks (A).

STEP 10

- Install drawer track (F) & (G) to panel (1) & (2) with screws (E).

- Attach panel (4) to (1) & (2) & (3) with cam locks (A).