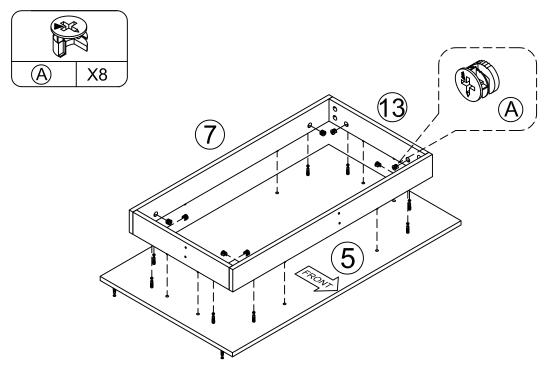

## STEP 6

- Attach panel (7) & (13) to (5) with cam locks (A).

- Stick LED band to the side of the base.
- Fasten the LED band with buckles.

- Attach panel (1) & (2) to (6) with cam locks (A).

- Attach panel (1) & (2) & (3) to (5) with cam locks (A).