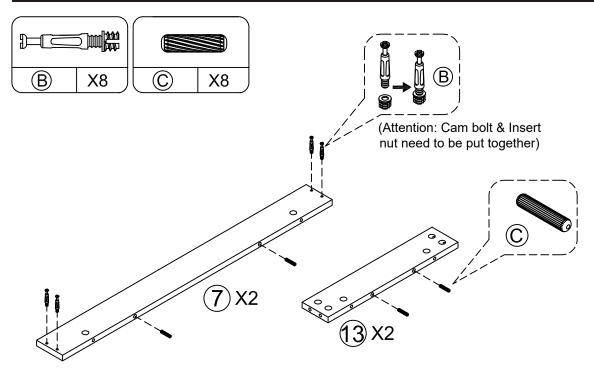

#### STEP 4

- Screw cam bolts (B) into panel (7) as below shown.
- Insert wood dowels (C) into panel (7) & (13) as shown in the picture.

- Attach panel (7) to (13) with cam locks (A).