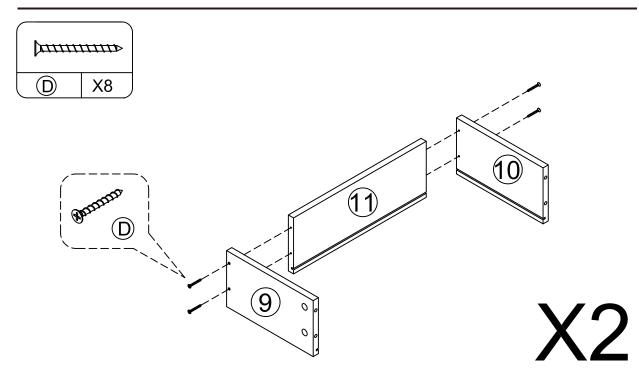

## STEP 12

- Attach panel (11) to (9) & (10) with screw (D) as shown in the picture.

- Screw cam bolts (B) into panel (8) & (14) as below shown.