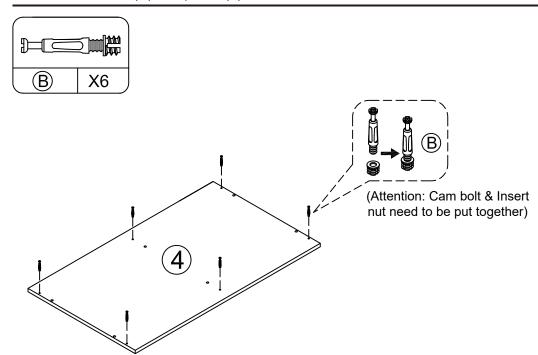

RIGHT INNER TRACK F20\*250

**BOUNCER** 

LIGHT STRIP

- Screw cam bolts (B) into panel (4) as below shown.