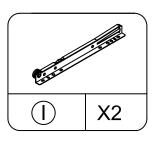

## **BOARD IDENTIFICATION**

**CAM BOLT** F7\*31

WOOD DOWEL F8\*30

**SCREW** F4\*35

**SCREW** F3.5\*12

LEFT OUTER TRACK F20\*250

RIGHT OUTER TRACK F20\*250

LEFT INNER TRACK F20\*250

#### STEP 14

- Insert panel (12) into the grooves.
- Attach panel (8) & (14) to (9) & (10) with cam locks (A).

- Install drawer track (H) & (I) to panel (9) & (10) with screws (E).

- Insert the drawers.

- -Connected pin of LED and power adapter to the RGB control box as below.
- -Remove the battery protection pad from remote controller.