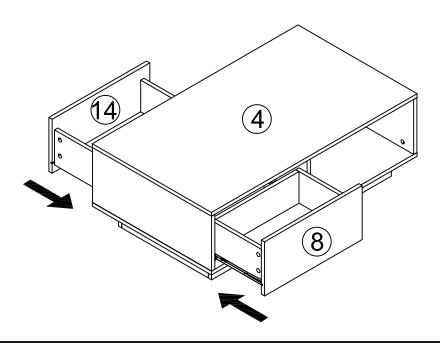

#### STEP 14

- Insert panel (12) into the grooves.
- Attach panel (8) & (14) to (9) & (10) with cam locks (A).

- Install drawer track (H) & (I) to panel (9) & (10) with screws (E).

- Insert the drawers.

- -Connected pin of LED and power adapter to the RGB control box as below.
- -Remove the battery protection pad from remote controller.