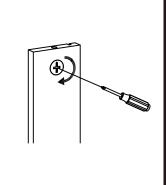

RIGHT INNER TRACK F20\*250

**BOUNCER** 

LIGHT STRIP

- Screw cam bolts (B) into panel (4) as below shown.