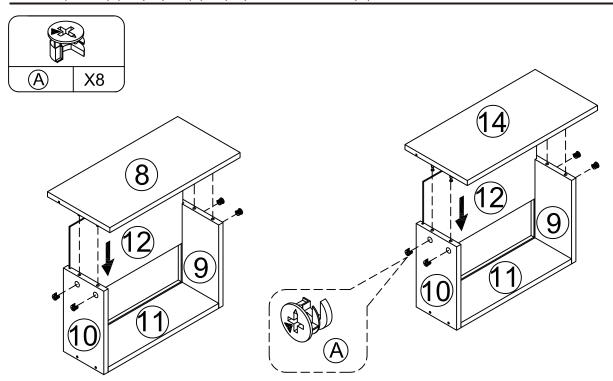

## STEP 12

- Attach panel (11) to (9) & (10) with screw (D) as shown in the picture.

- Screw cam bolts (B) into panel (8) & (14) as below shown.

#### STEP 14

- Insert panel (12) into the grooves.
- Attach panel (8) & (14) to (9) & (10) with cam locks (A).

- Install drawer track (H) & (I) to panel (9) & (10) with screws (E).

- Insert the drawers.

- -Connected pin of LED and power adapter to the RGB control box as below.
- -Remove the battery protection pad from remote controller.