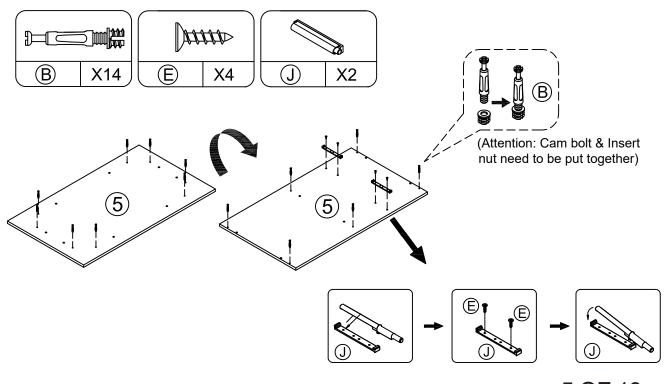

#### STEP 2

- Screw cam bolts (B) into panel (5) as below shown.
- -Lock the rebounder (J) to the panel (5) with the screw (E) as shown in the picture.

- Screw cam bolts (B) into panel (1) & (2) as below shown.
- Insert wood dowels (C) into panel (1) & (2) & (3) as shown in the picture.