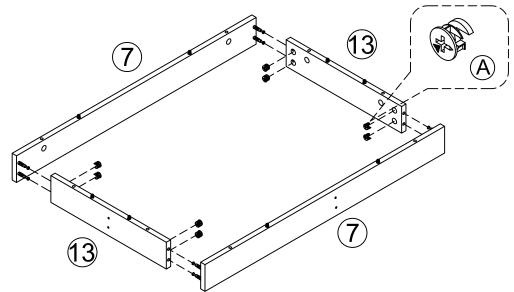

#### STEP 4

- Screw cam bolts (B) into panel (7) as below shown.
- Insert wood dowels (C) into panel (7) & (13) as shown in the picture.

- Attach panel (7) to (13) with cam locks (A).