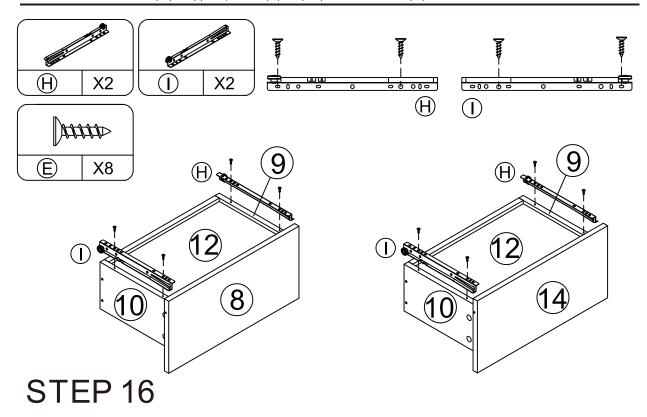

#### STEP 14

- Insert panel (12) into the grooves.
- Attach panel (8) & (14) to (9) & (10) with cam locks (A).

- Install drawer track (H) & (I) to panel (9) & (10) with screws (E).

- Insert the drawers.

- -Connected pin of LED and power adapter to the RGB control box as below.
- -Remove the battery protection pad from remote controller.