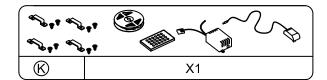

## **BOARD IDENTIFICATION**

**CAM BOLT** F7\*31

WOOD DOWEL F8\*30

**SCREW** F4\*35

**SCREW** F3.5\*12

LEFT OUTER TRACK F20\*250

RIGHT OUTER TRACK F20\*250

LEFT INNER TRACK F20\*250

RIGHT INNER TRACK F20\*250

**BOUNCER** 

LIGHT STRIP

- Screw cam bolts (B) into panel (4) as below shown.