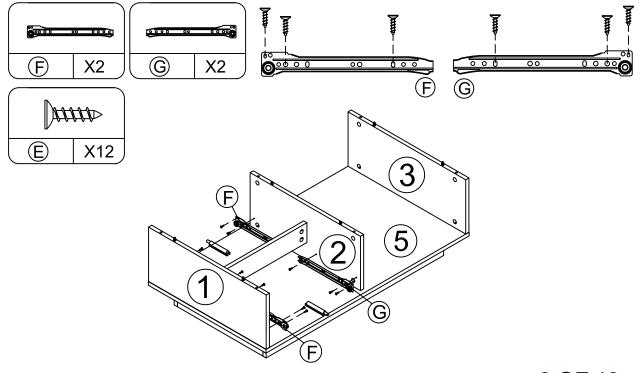

STEP 10

- Install drawer track (F) & (G) to panel (1) & (2) with screws (E).

- Attach panel (4) to (1) & (2) & (3) with cam locks (A).