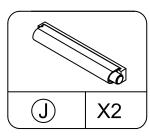

RIGHT INNER TRACK F20\*250

**BOUNCER** 

LIGHT STRIP

- Screw cam bolts (B) into panel (4) as below shown.

#### STEP 2

- Screw cam bolts (B) into panel (5) as below shown.
- -Lock the rebounder (J) to the panel (5) with the screw (E) as shown in the picture.

- Screw cam bolts (B) into panel (1) & (2) as below shown.
- Insert wood dowels (C) into panel (1) & (2) & (3) as shown in the picture.