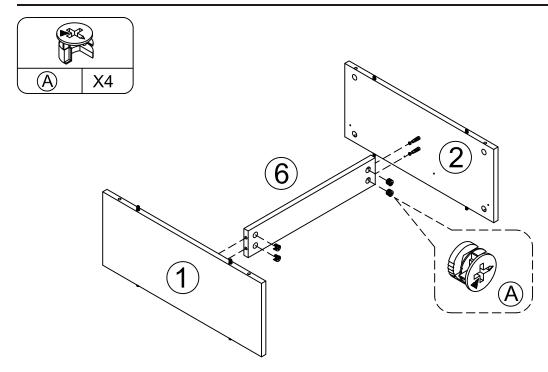

## STEP 6

- Attach panel (7) & (13) to (5) with cam locks (A).

- Stick LED band to the side of the base.
- Fasten the LED band with buckles.

- Attach panel (1) & (2) to (6) with cam locks (A).

- Attach panel (1) & (2) & (3) to (5) with cam locks (A).