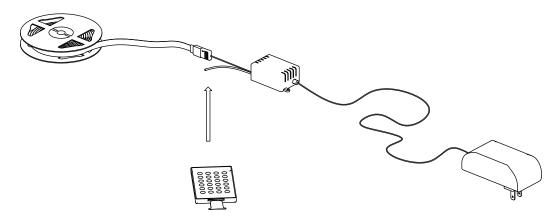

#### STEP 14

- Insert panel (12) into the grooves.
- Attach panel (8) & (14) to (9) & (10) with cam locks (A).

- Install drawer track (H) & (I) to panel (9) & (10) with screws (E).

- Insert the drawers.

- -Connected pin of LED and power adapter to the RGB control box as below.
- -Remove the battery protection pad from remote controller.

  Align romote controller to the RGB Control box to adjust the color mode.

Specifications of battery:cr2025 3v