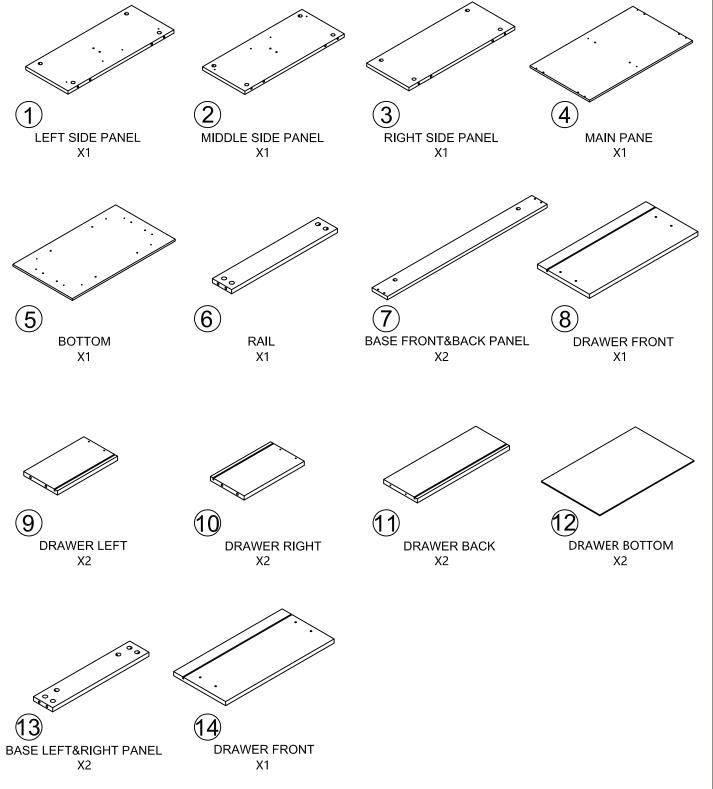

## **BOARD IDENTIFICATION**

**CAM BOLT** F7\*31

WOOD DOWEL F8\*30

**SCREW** F4\*35

**SCREW** F3.5\*12

LEFT OUTER TRACK F20\*250

RIGHT OUTER TRACK F20\*250

LEFT INNER TRACK F20\*250

RIGHT INNER TRACK F20\*250

**BOUNCER** 

LIGHT STRIP

- Screw cam bolts (B) into panel (4) as below shown.