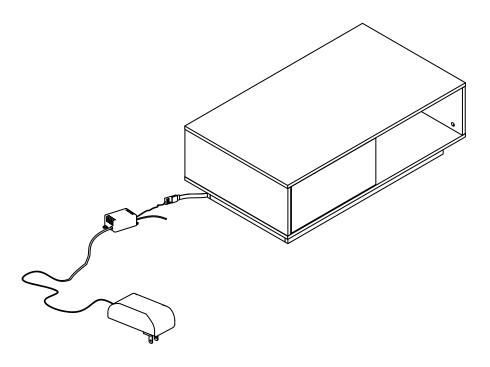

#### STEP 14

- Insert panel (12) into the grooves.
- Attach panel (8) & (14) to (9) & (10) with cam locks (A).

- Install drawer track (H) & (I) to panel (9) & (10) with screws (E).

- Insert the drawers.

- -Connected pin of LED and power adapter to the RGB control box as below.
- -Remove the battery protection pad from remote controller.

  Align romote controller to the RGB Control box to adjust the color mode.

Specifications of battery:cr2025 3v