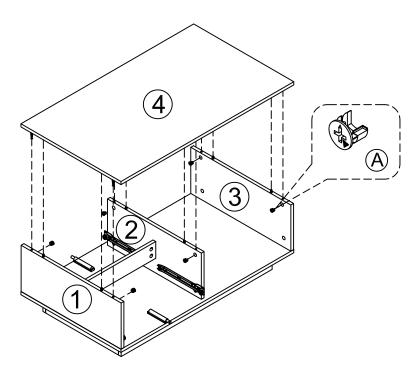

STEP 10

- Install drawer track (F) & (G) to panel (1) & (2) with screws (E).

- Attach panel (4) to (1) & (2) & (3) with cam locks (A).