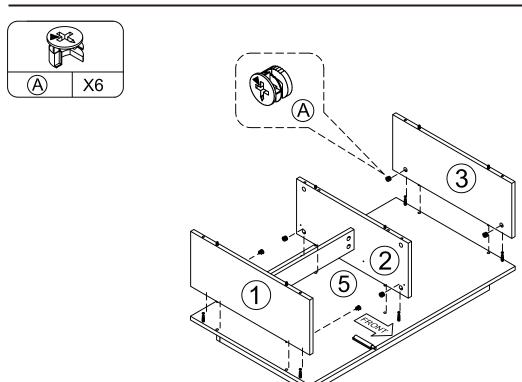

## STEP 6

- Attach panel (7) & (13) to (5) with cam locks (A).

- Stick LED band to the side of the base.
- Fasten the LED band with buckles.

- Attach panel (1) & (2) to (6) with cam locks (A).

- Attach panel (1) & (2) & (3) to (5) with cam locks (A).