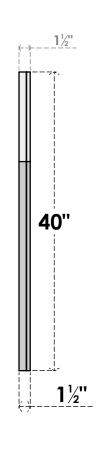

## GVPOL24X4002SN

24"W X 40"H HALF OCTAGON TOP LEFT SURFACE MOUNT PVC GABLE VENT: NON-FUNCTIONAL, W/ 2"W X 1-1/2"P BRICKMOULD FRAME

**FRONT** 

SIDE

LOUVER HEIGHT: 2 3/4" LOUVER QTY: 13

EKENA MILLWORK 2300 WEST MAIN ST. CLARKSVILLE, TX 75426 TOLL FREE: 866-607-0453 WWW.EKENAMILLWORK.COM