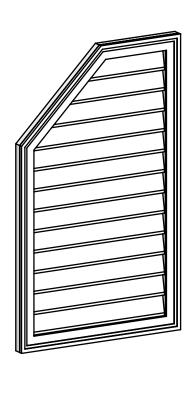

## GVPOL24X4002SN

24"W X 40"H HALF OCTAGON TOP LEFT SURFACE MOUNT PVC GABLE VENT: NON-FUNCTIONAL, W/ 2"W X 1-1/2"P BRICKMOULD FRAME

**FRONT** 

SIDE

LOUVER HEIGHT: 2 3/4" LOUVER QTY: 13

EKENA MILLWORK 2300 WEST MAIN ST. CLARKSVILLE, TX 75426 TOLL FREE: 866-607-0453 WWW.EKENAMILLWORK.COM