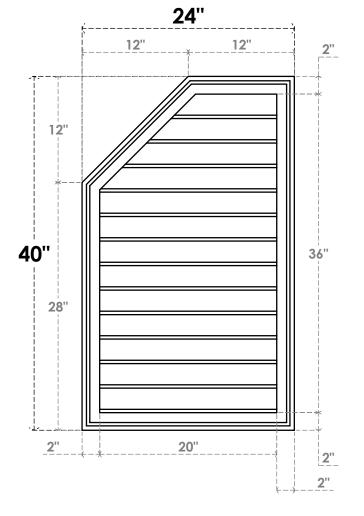

## GVPOL24X4002SN

24"W X 40"H HALF OCTAGON TOP LEFT SURFACE MOUNT PVC GABLE VENT: NON-FUNCTIONAL, W/ 2"W X 1-1/2"P BRICKMOULD FRAME

**FRONT** 

SIDE

LOUVER HEIGHT: 2 3/4" LOUVER QTY: 13

EKENA MILLWORK 2300 WEST MAIN ST. CLARKSVILLE, TX 75426 TOLL FREE: 866-607-0453 WWW.EKENAMILLWORK.COM