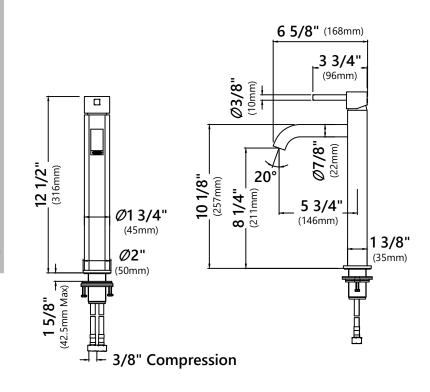

### **Faucet Dimensions**

Overall Height: 12 1/2" Overall Width: 2" Spout Height: 8 1/4" Spout Reach: 5 3/4"