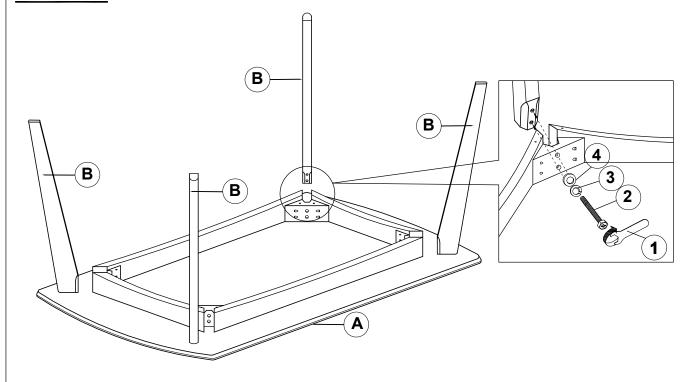

## PARTS IDENTIFICATION

A TOP 1PC

B LEG 4PCS

## HARDWARE IDENTIFICATION

| 1 | WRENCH<br>(12.8mm - RBW)         |                   | 1PC  |
|---|----------------------------------|-------------------|------|
| 2 | HEX BOLT<br>(M8 x 60mm - SILVER) | (5 <sup>2</sup> ) | 8PCS |
| 3 | LOCK WASHER<br>(5/6" - RBW)      |                   | 8PCS |
| 4 | FLAT WASHER<br>(5/16" - RBW)     |                   | 8PCS |

# STEP 1