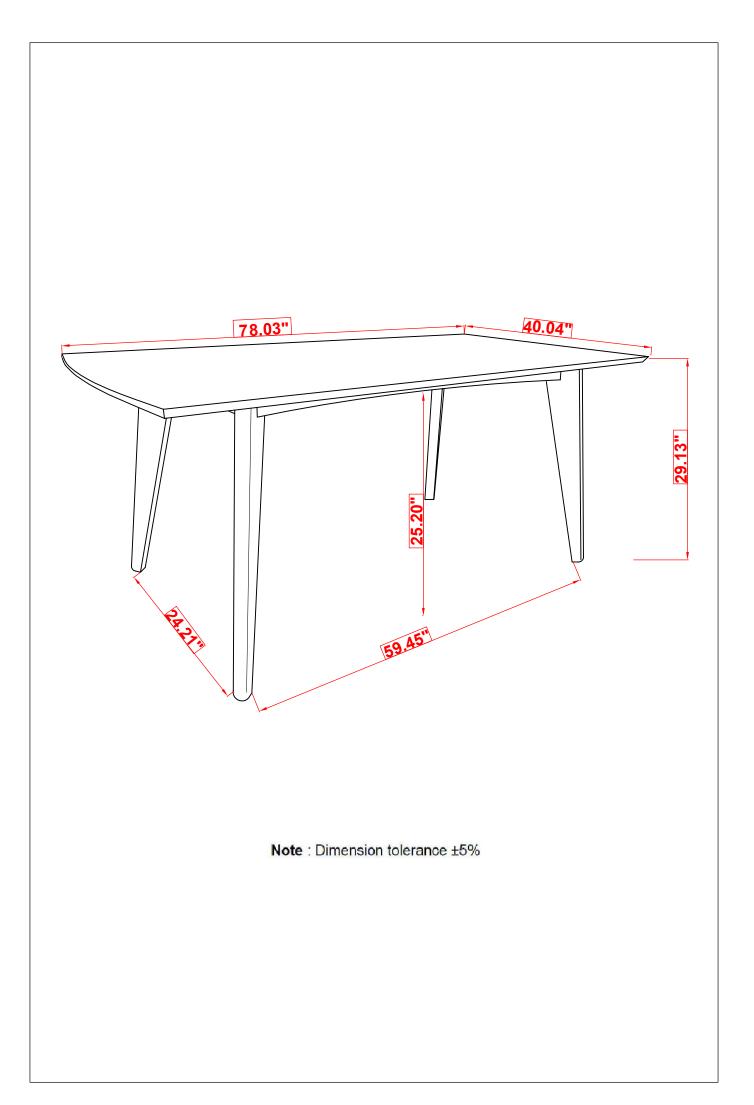

in the same sequence as numbered to assure fast & easy assembly.



#### **WARNING!**

- 1. Don't attempt to repair or modify parts that are broken or defective. Please contact the store immediately.
- 2. This product is for home use only and not intended for commercial establishments.



ASSEMBLY TIME

15 MINUTES

## PARTS IDENTIFICATION

A TOP 1PC

B LEG 4PCS

## HARDWARE IDENTIFICATION

| 1 | WRENCH<br>(12.8mm - RBW)         |                   | 1PC  |
|---|----------------------------------|-------------------|------|
| 2 | HEX BOLT<br>(M8 x 60mm - SILVER) | (5 <sup>2</sup> ) | 8PCS |
| 3 | LOCK WASHER<br>(5/6" - RBW)      |                   | 8PCS |
| 4 | FLAT WASHER<br>(5/16" - RBW)     |                   | 8PCS |

### **ASSEMBLY INSTRUCTIONS**

# STEP 1



# STEP 2 COMPLETE