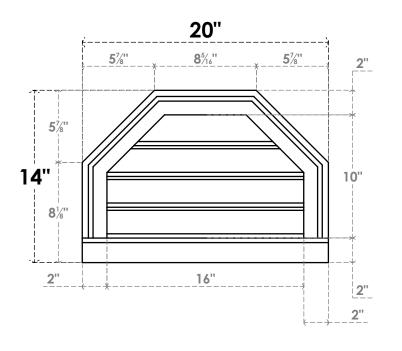

## GVPOT20X1403SF

20"W X 14"H OCTAGONAL TOP SURFACE MOUNT PVC GABLE VENT: FUNCTIONAL, W/ 2"W X 2"P **BRICKMOULD SILL FRAME** 

**VENTING AREA: 10.91 SQ IN** 

LOUVER HEIGHT: 2 1/2"

LOUVER QTY: 4

**FRONT** 

SIDE