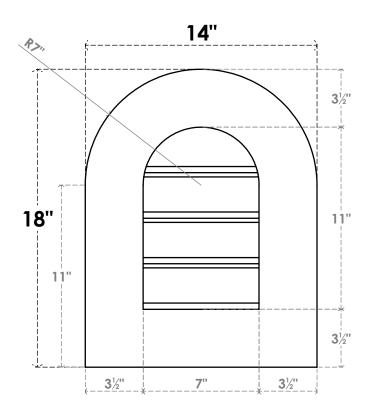

## GVPRT14X1801SF

14"W X 18"H ROUND TOP SURFACE MOUNT PVC GABLE VENT: FUNCTIONAL, W/ 3-1/2"W X 1"P STANDARD FRAME

**VENTING AREA: 5.25 SQ IN** 

LOUVER HEIGHT: 2 3/4"

LOUVER QTY: 4

**FRONT** 

SIDE

1. INSTALLATION TO BE COMPLETED IN ACCORDANCE WITH MANUFACTURER'S SPECIFICATIONS. 2. DRAWING MAY NOT BE TO SCALE