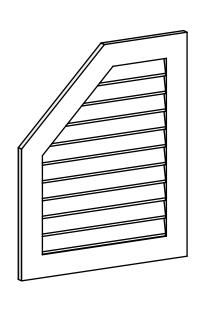

## **GVPOL28X3401SN**

28"W X 34"H HALF OCTAGON TOP LEFT SURFACE MOUNT PVC GABLE VENT: NON-FUNCTIONAL, W/ 3-1/2"W X 1"P STANDARD FRAME

**FRONT** 

SIDE

LOUVER HEIGHT: 2 3/4" LOUVER QTY: 10

EKENA MILLWORK 2300 WEST MAIN ST. CLARKSVILLE, TX 75426 TOLL FREE: 866-607-0453 WWW.EKENAMILLWORK.COM