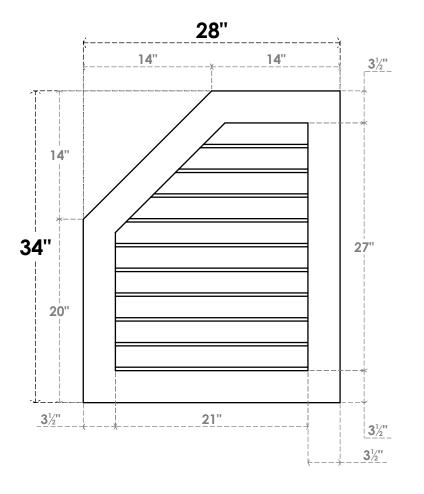

## **GVPOL28X3401SN**

28"W X 34"H HALF OCTAGON TOP LEFT SURFACE MOUNT PVC GABLE VENT: NON-FUNCTIONAL, W/ 3-1/2"W X 1"P STANDARD FRAME

**FRONT** 

SIDE

LOUVER HEIGHT: 2 3/4" LOUVER QTY: 10

EKENA MILLWORK 2300 WEST MAIN ST. CLARKSVILLE, TX 75426 TOLL FREE: 866-607-0453 WWW.EKENAMILLWORK.COM