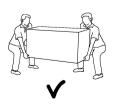

Failure to detach this restraint before moving furniture may result in injury and damage