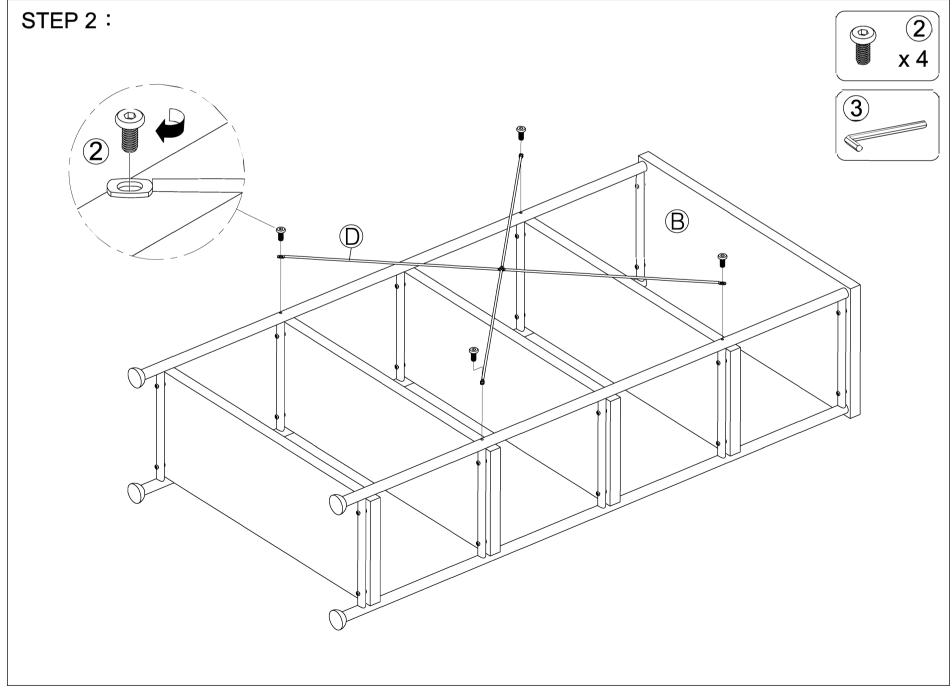

## STEP 3

### ATTENTION: ANTI TIPPING SAFEGUARD

Please install the anti-tipping hardware as shown in the drawing. This can help to prevent any tipping issues.