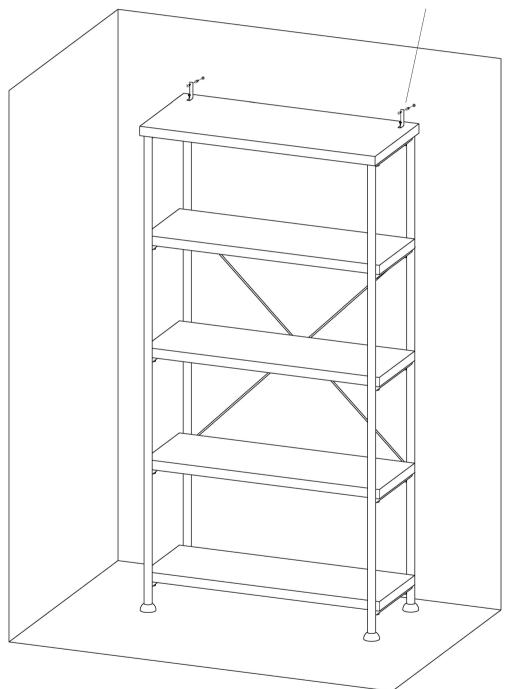

## STEP 3

### ATTENTION: ANTI TIPPING SAFEGUARD

Please install the anti-tipping hardware as shown in the drawing. This can help to prevent any tipping issues.

#### **FURNITURE TIPPING RESTRAINT**