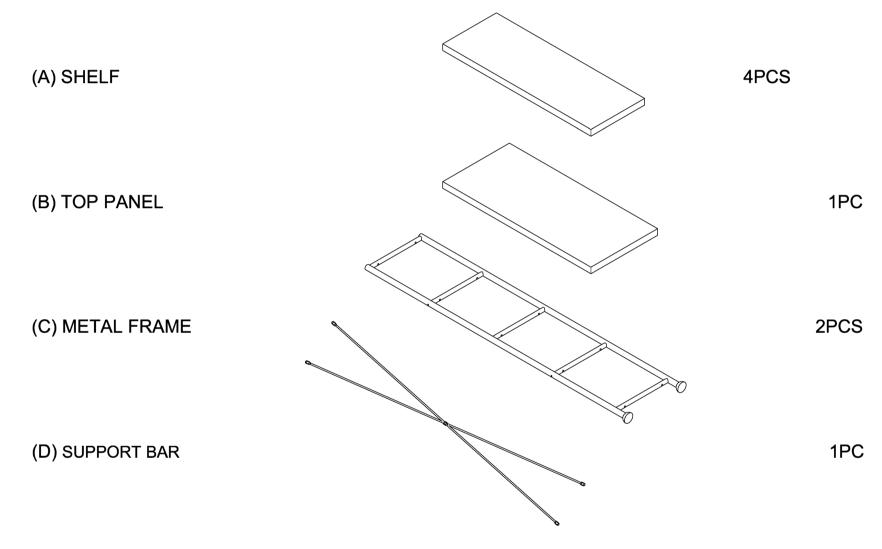

### PARTS IDENTIFICATION:

| Z  | HARDWARE PACKAGE   |        |        |
|----|--------------------|--------|--------|
| NO | DESCRIPTION        | FIGURE | Q'TY   |
| 1  | LARGE BOLT M6x44mm |        | 20 PCS |
| 2  | SHORT BOLT M6x15mm |        | 4 PCS  |
| 3  | ALLEN WRENCH       |        | 1 PC   |