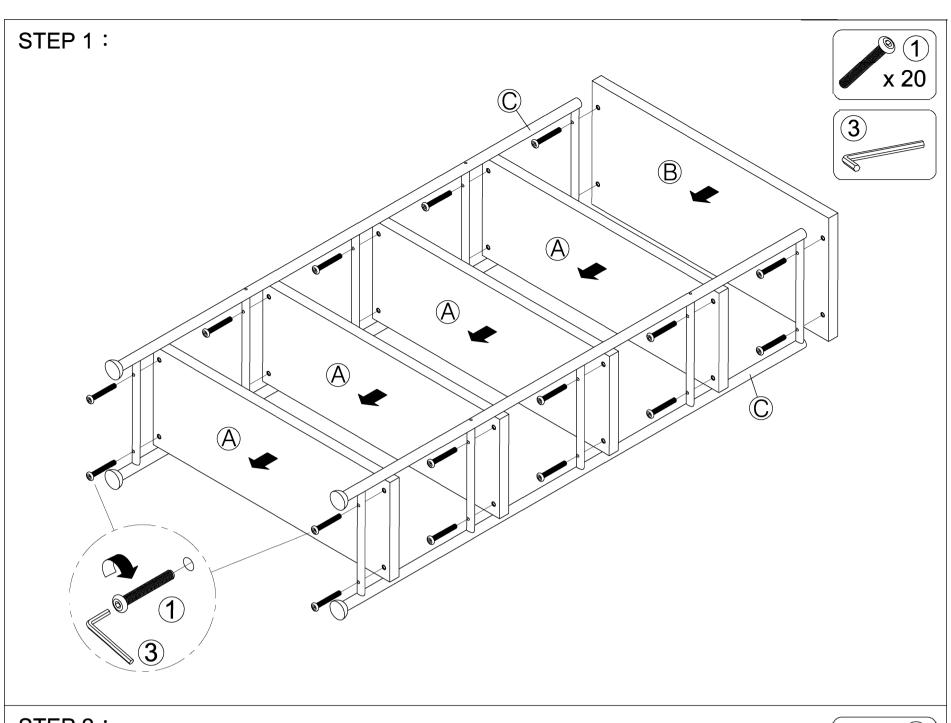

### PARTS IDENTIFICATION:

| Z  | HARDWARE PACKAGE   |        |        |
|----|--------------------|--------|--------|
| NO | DESCRIPTION        | FIGURE | Q'TY   |
| 1  | LARGE BOLT M6x44mm |        | 20 PCS |
| 2  | SHORT BOLT M6x15mm |        | 4 PCS  |
| 3  | ALLEN WRENCH       |        | 1 PC   |