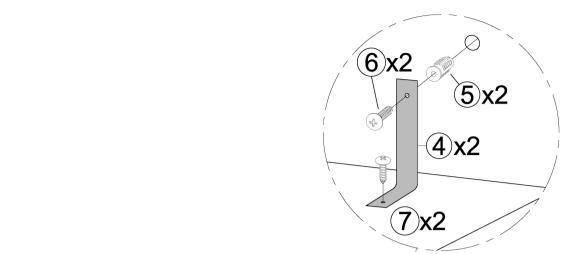

| Z  | HARDWARE PACKAGE           |                                                                                                                                                                                                                                                                                                                                                                                                                                                                                                                                                                                                                                                                                                                                                                                                                                                                                                                                                                                                                                                                                                                                                                                                                                                                                                                                                                                                                                                                                                                                                                                                                                                                                                                                                                                                                                                                                                                                                                                                                                                                                                                                |       |
|----|----------------------------|--------------------------------------------------------------------------------------------------------------------------------------------------------------------------------------------------------------------------------------------------------------------------------------------------------------------------------------------------------------------------------------------------------------------------------------------------------------------------------------------------------------------------------------------------------------------------------------------------------------------------------------------------------------------------------------------------------------------------------------------------------------------------------------------------------------------------------------------------------------------------------------------------------------------------------------------------------------------------------------------------------------------------------------------------------------------------------------------------------------------------------------------------------------------------------------------------------------------------------------------------------------------------------------------------------------------------------------------------------------------------------------------------------------------------------------------------------------------------------------------------------------------------------------------------------------------------------------------------------------------------------------------------------------------------------------------------------------------------------------------------------------------------------------------------------------------------------------------------------------------------------------------------------------------------------------------------------------------------------------------------------------------------------------------------------------------------------------------------------------------------------|-------|
| NO | DESCRIPTION                | FIGURE                                                                                                                                                                                                                                                                                                                                                                                                                                                                                                                                                                                                                                                                                                                                                                                                                                                                                                                                                                                                                                                                                                                                                                                                                                                                                                                                                                                                                                                                                                                                                                                                                                                                                                                                                                                                                                                                                                                                                                                                                                                                                                                         | Q'TY  |
| 4  | ANTI-TIP STRAP<br>170x15mm |                                                                                                                                                                                                                                                                                                                                                                                                                                                                                                                                                                                                                                                                                                                                                                                                                                                                                                                                                                                                                                                                                                                                                                                                                                                                                                                                                                                                                                                                                                                                                                                                                                                                                                                                                                                                                                                                                                                                                                                                                                                                                                                                | 2 PCS |
| 5  | WALL PLUG<br>6x30mm        | and the second s | 2 PCS |
| 6  | WALL SCREW                 | Managara &                                                                                                                                                                                                                                                                                                                                                                                                                                                                                                                                                                                                                                                                                                                                                                                                                                                                                                                                                                                                                                                                                                                                                                                                                                                                                                                                                                                                                                                                                                                                                                                                                                                                                                                                                                                                                                                                                                                                                                                                                                                                                                                     | 2 PCS |
| 7  | SCREW ∮4x16mm              |                                                                                                                                                                                                                                                                                                                                                                                                                                                                                                                                                                                                                                                                                                                                                                                                                                                                                                                                                                                                                                                                                                                                                                                                                                                                                                                                                                                                                                                                                                                                                                                                                                                                                                                                                                                                                                                                                                                                                                                                                                                                                                                                | 2 PCS |

## STEP 3

### ATTENTION: ANTI TIPPING SAFEGUARD

Please install the anti-tipping hardware as shown in the drawing. This can help to prevent any tipping issues.