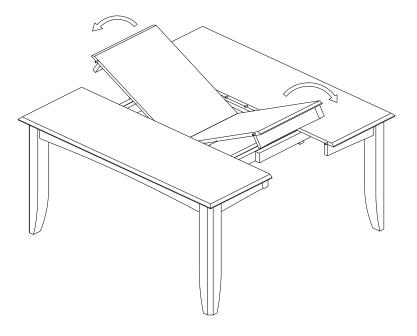

### STEP 3

Place the leaf in the center of the open table top. Push the table top closed.