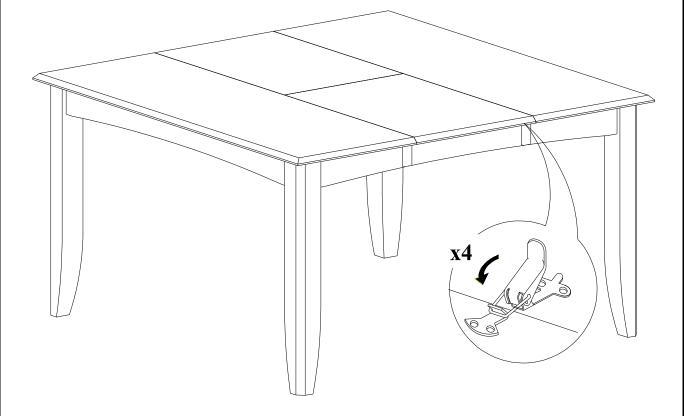

# STEP 1

Place legs (B) in position as shown below. Use bolts (1) and washers (2),(3) to attach legs, tighten with the Allen key (4).