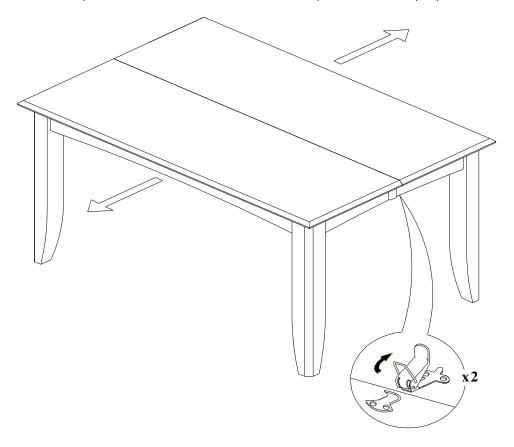

# STEP 2

Unlock the table top underneath, at two sides. And then pull the table top apart.