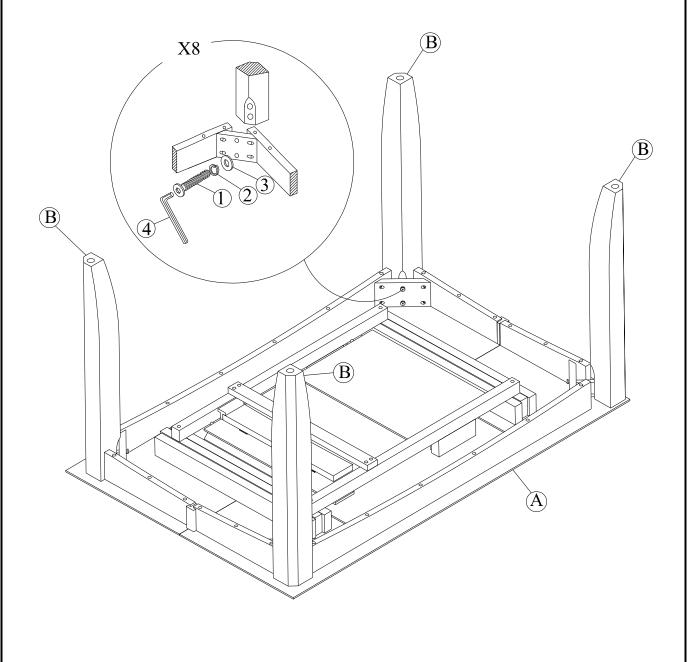

# STEP 1

Place legs (B) in position as shown below. Use bolts (1) and washers (2),(3) to attach legs, tighten with the Allen key (4).