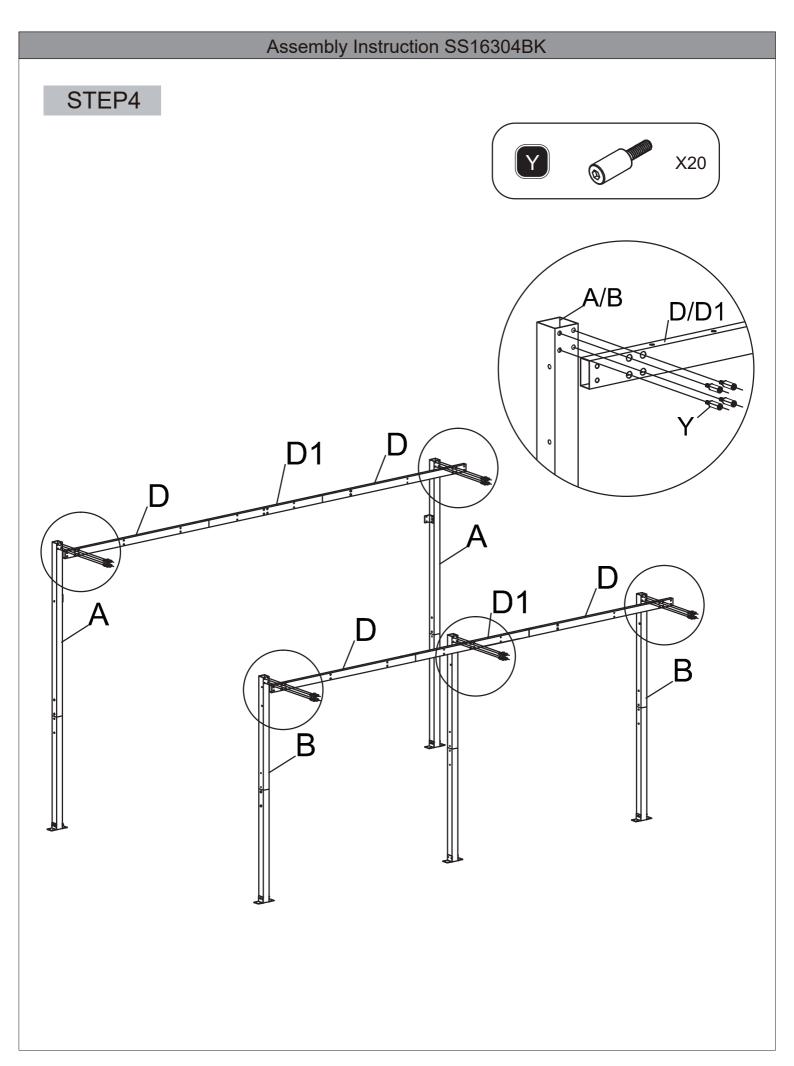

#### **ASSEMBLY INSTRUCTIONS SS16304BK**

- 10'X14' Attached Pergola -

Thanks for choosing our product. Please kindly check parts listed below and read this manual carefully, then assemble them step by step. Please feel free to contact us for any questions.



#### **Attention**

- 1. We care about every customer's using experience, please feel free to chat us if has anything missing or damaged or any advice, efficient solution would be offered soon.
- 2. Recommend 3-4 person to assemble toghter.
- 3. Please use ladder when you install the top.
- 4. Please keep your children away when you assembly. This item contains small parts which can be swallowed by children.





## Assembly Instruction SS16304BK

# STEP2





## Assembly Instruction SS16304BK

# STEP3