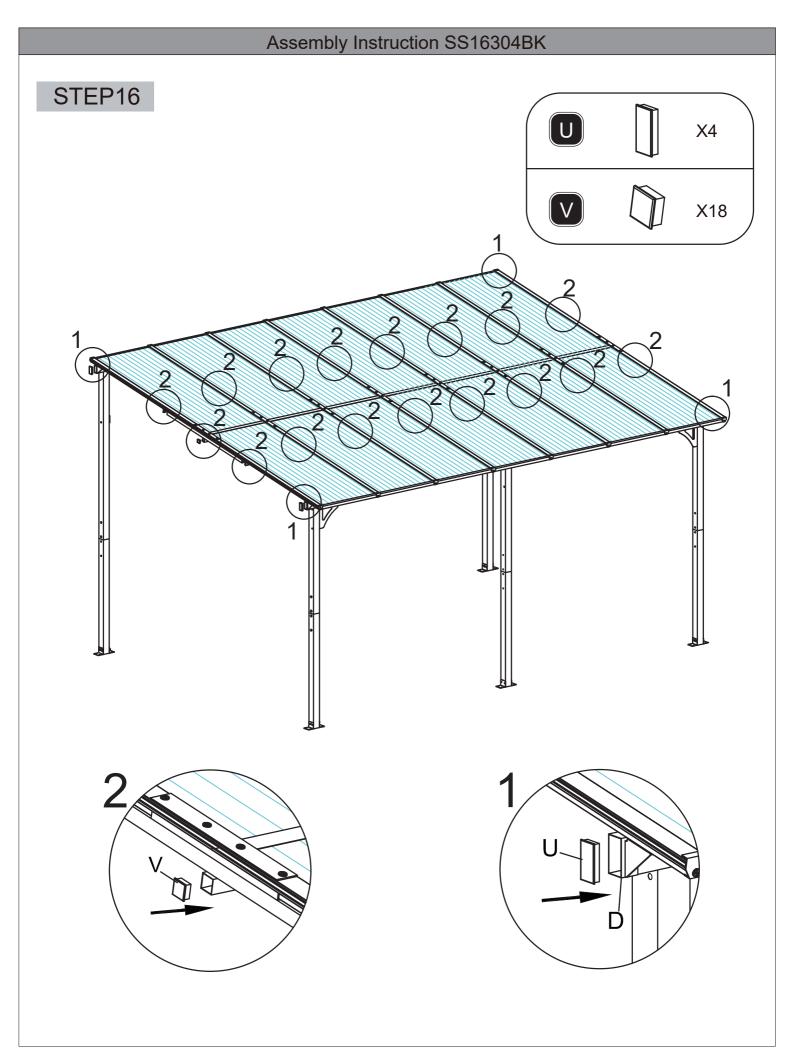

#### **ASSEMBLY INSTRUCTIONS SS16304BK**

- 10'X14' Attached Pergola -

Thanks for choosing our product. Please kindly check parts listed below and read this manual carefully, then assemble them step by step. Please feel free to contact us for any questions.



#### **Attention**

- 1. We care about every customer's using experience, please feel free to chat us if has anything missing or damaged or any advice, efficient solution would be offered soon.
- 2. Recommend 3-4 person to assemble toghter.
- 3. Please use ladder when you install the top.
- 4. Please keep your children away when you assembly. This item contains small parts which can be swallowed by children.





## Assembly Instruction SS16304BK

# STEP2





## Assembly Instruction SS16304BK

# STEP3