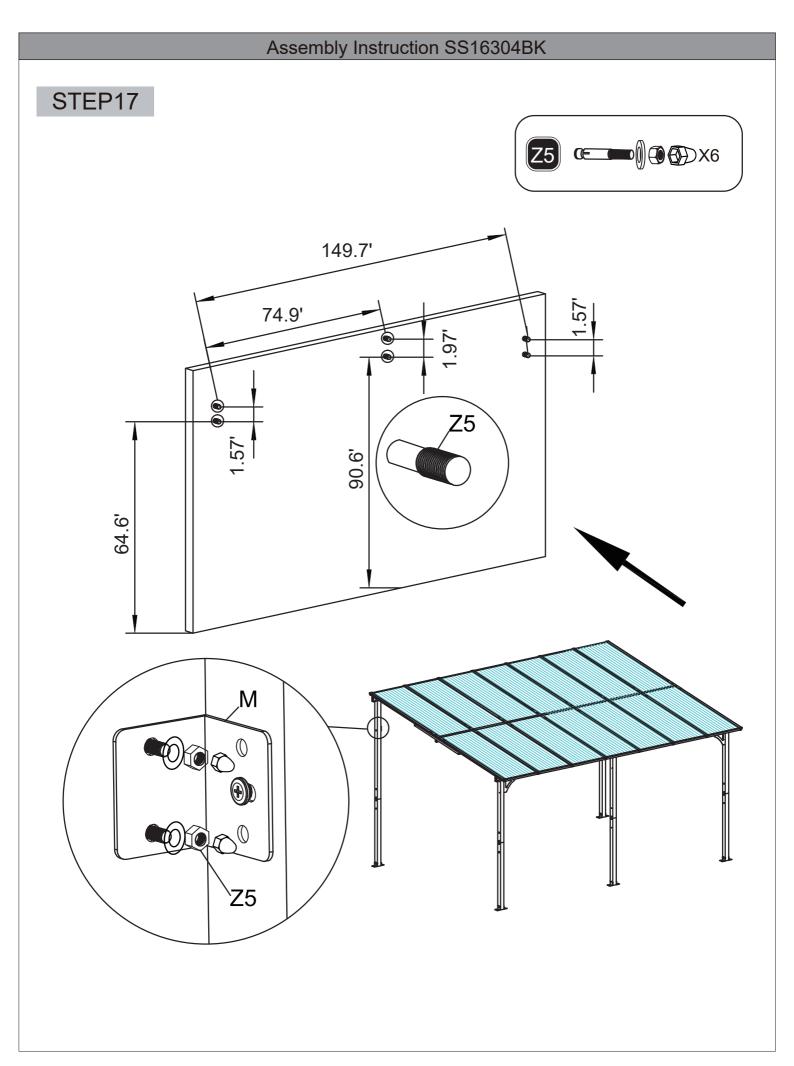

#### **ASSEMBLY INSTRUCTIONS SS16304BK**

- 10'X14' Attached Pergola -

Thanks for choosing our product. Please kindly check parts listed below and read this manual carefully, then assemble them step by step. Please feel free to contact us for any questions.



#### **Attention**

- 1. We care about every customer's using experience, please feel free to chat us if has anything missing or damaged or any advice, efficient solution would be offered soon.
- 2. Recommend 3-4 person to assemble toghter.
- 3. Please use ladder when you install the top.
- 4. Please keep your children away when you assembly. This item contains small parts which can be swallowed by children.





## Assembly Instruction SS16304BK

# STEP2





## Assembly Instruction SS16304BK

# STEP3