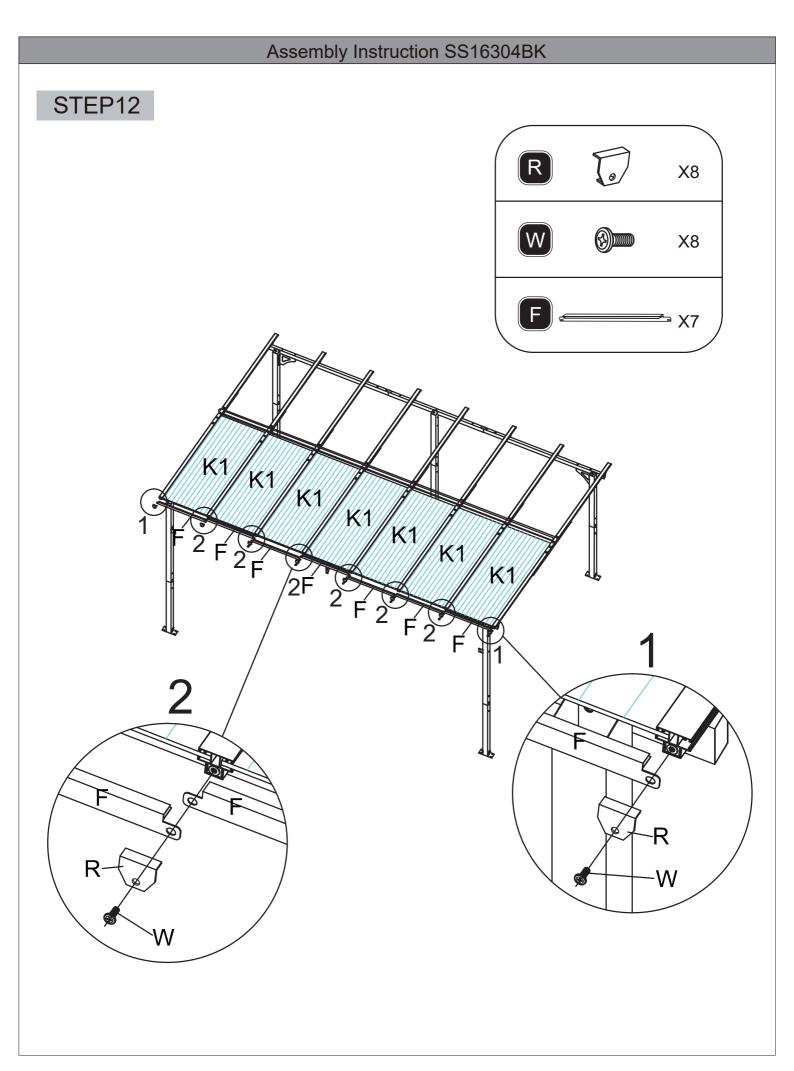

#### **ASSEMBLY INSTRUCTIONS SS16304BK**

- 10'X14' Attached Pergola -

Thanks for choosing our product. Please kindly check parts listed below and read this manual carefully, then assemble them step by step. Please feel free to contact us for any questions.



#### **Attention**

- 1. We care about every customer's using experience, please feel free to chat us if has anything missing or damaged or any advice, efficient solution would be offered soon.
- 2. Recommend 3-4 person to assemble toghter.
- 3. Please use ladder when you install the top.
- 4. Please keep your children away when you assembly. This item contains small parts which can be swallowed by children.





## Assembly Instruction SS16304BK

# STEP2





## Assembly Instruction SS16304BK

# STEP3