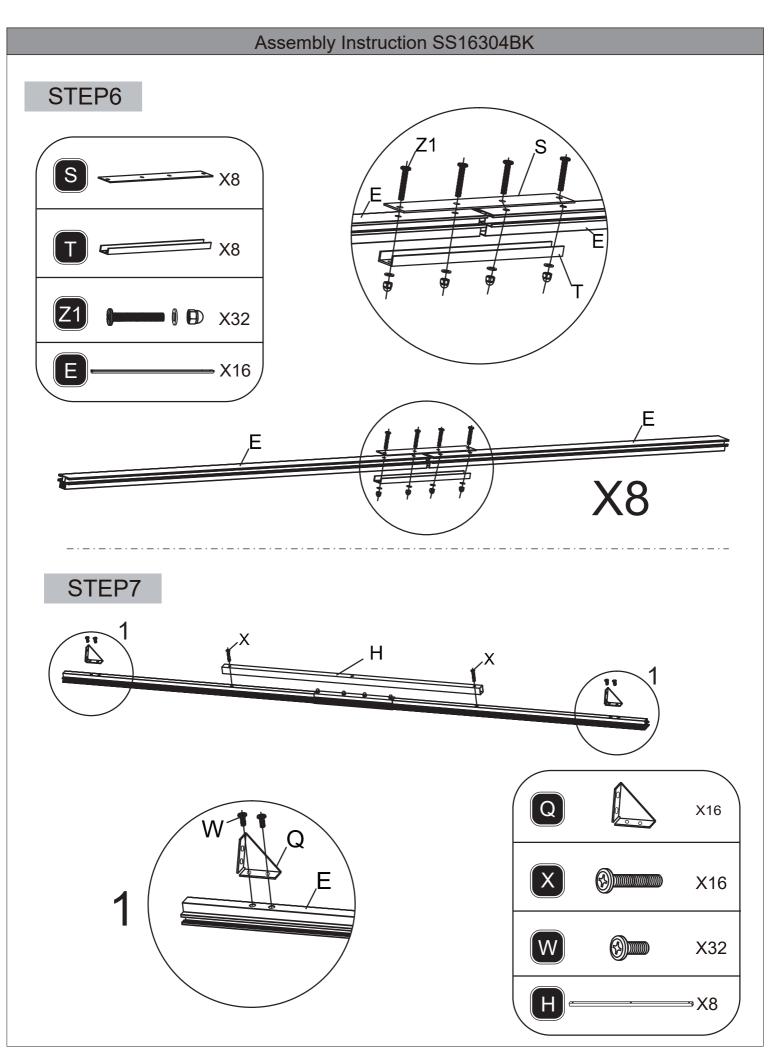

#### **ASSEMBLY INSTRUCTIONS SS16304BK**

- 10'X14' Attached Pergola -

Thanks for choosing our product. Please kindly check parts listed below and read this manual carefully, then assemble them step by step. Please feel free to contact us for any questions.



#### **Attention**

- 1. We care about every customer's using experience, please feel free to chat us if has anything missing or damaged or any advice, efficient solution would be offered soon.
- 2. Recommend 3-4 person to assemble toghter.
- 3. Please use ladder when you install the top.
- 4. Please keep your children away when you assembly. This item contains small parts which can be swallowed by children.





## Assembly Instruction SS16304BK

# STEP2





## Assembly Instruction SS16304BK

# STEP3