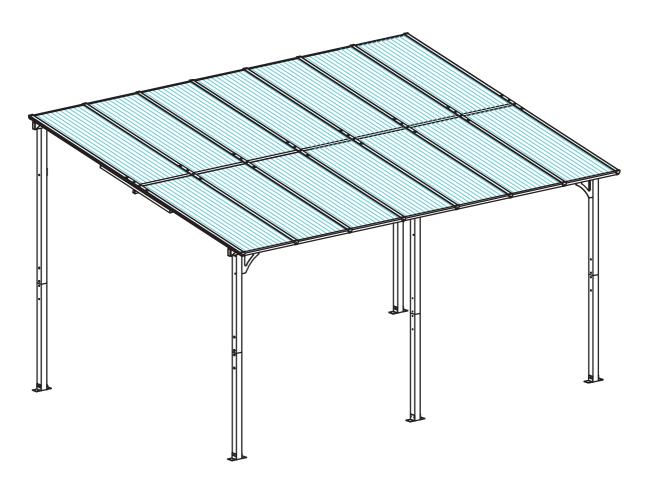

#### **ASSEMBLY INSTRUCTIONS SS16304BK**

- 10'X14' Attached Pergola -

Thanks for choosing our product. Please kindly check parts listed below and read this manual carefully, then assemble them step by step. Please feel free to contact us for any questions.