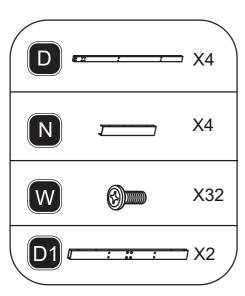

#### **ASSEMBLY INSTRUCTIONS SS16304BK**

- 10'X14' Attached Pergola -

Thanks for choosing our product. Please kindly check parts listed below and read this manual carefully, then assemble them step by step. Please feel free to contact us for any questions.



#### **Attention**

- 1. We care about every customer's using experience, please feel free to chat us if has anything missing or damaged or any advice, efficient solution would be offered soon.
- 2. Recommend 3-4 person to assemble toghter.
- 3. Please use ladder when you install the top.
- 4. Please keep your children away when you assembly. This item contains small parts which can be swallowed by children.





## Assembly Instruction SS16304BK

# STEP2





## Assembly Instruction SS16304BK

# STEP3