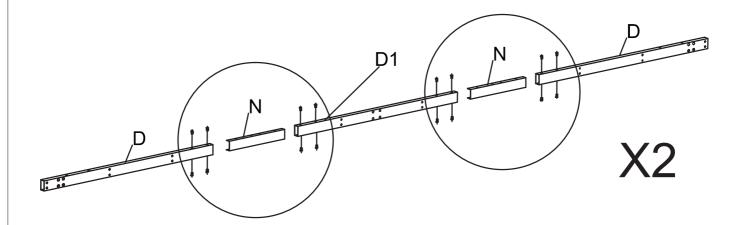

#### **ASSEMBLY INSTRUCTIONS SS16304BK**

- 10'X14' Attached Pergola -

Thanks for choosing our product. Please kindly check parts listed below and read this manual carefully, then assemble them step by step. Please feel free to contact us for any questions.



#### **Attention**

- 1. We care about every customer's using experience, please feel free to chat us if has anything missing or damaged or any advice, efficient solution would be offered soon.
- 2. Recommend 3-4 person to assemble toghter.
- 3. Please use ladder when you install the top.
- 4. Please keep your children away when you assembly. This item contains small parts which can be swallowed by children.





## Assembly Instruction SS16304BK

# STEP2





## Assembly Instruction SS16304BK

# STEP3