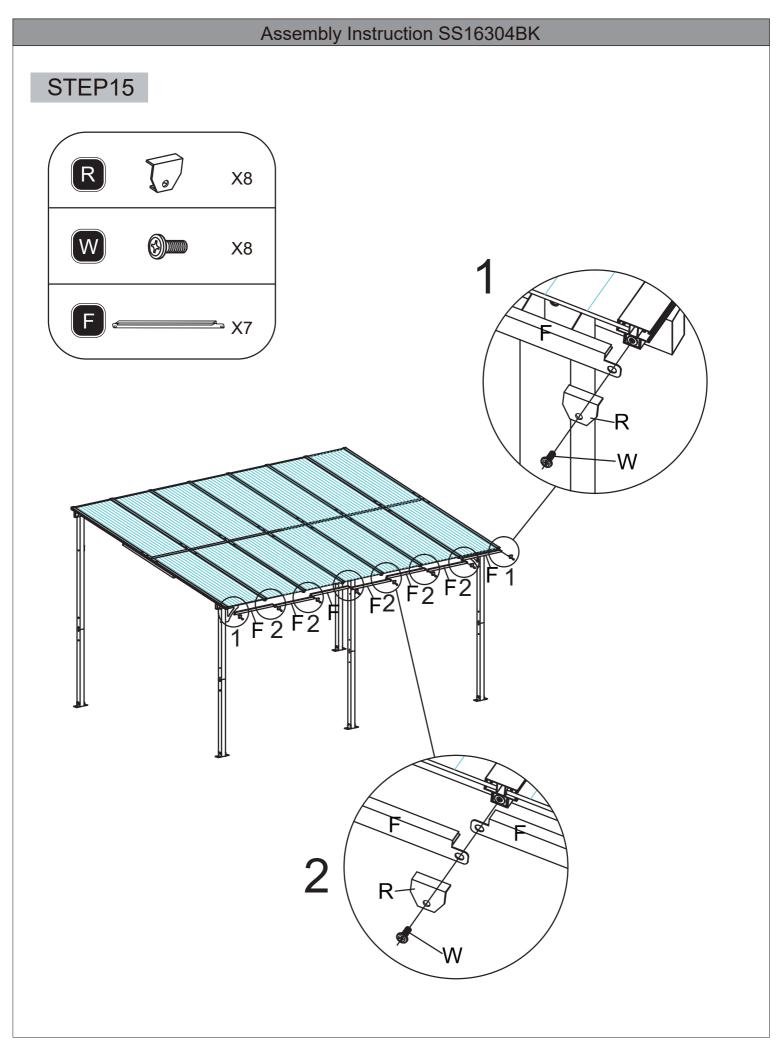

#### **ASSEMBLY INSTRUCTIONS SS16304BK**

- 10'X14' Attached Pergola -

Thanks for choosing our product. Please kindly check parts listed below and read this manual carefully, then assemble them step by step. Please feel free to contact us for any questions.



#### **Attention**

- 1. We care about every customer's using experience, please feel free to chat us if has anything missing or damaged or any advice, efficient solution would be offered soon.
- 2. Recommend 3-4 person to assemble toghter.
- 3. Please use ladder when you install the top.
- 4. Please keep your children away when you assembly. This item contains small parts which can be swallowed by children.





## Assembly Instruction SS16304BK

# STEP2





## Assembly Instruction SS16304BK

# STEP3