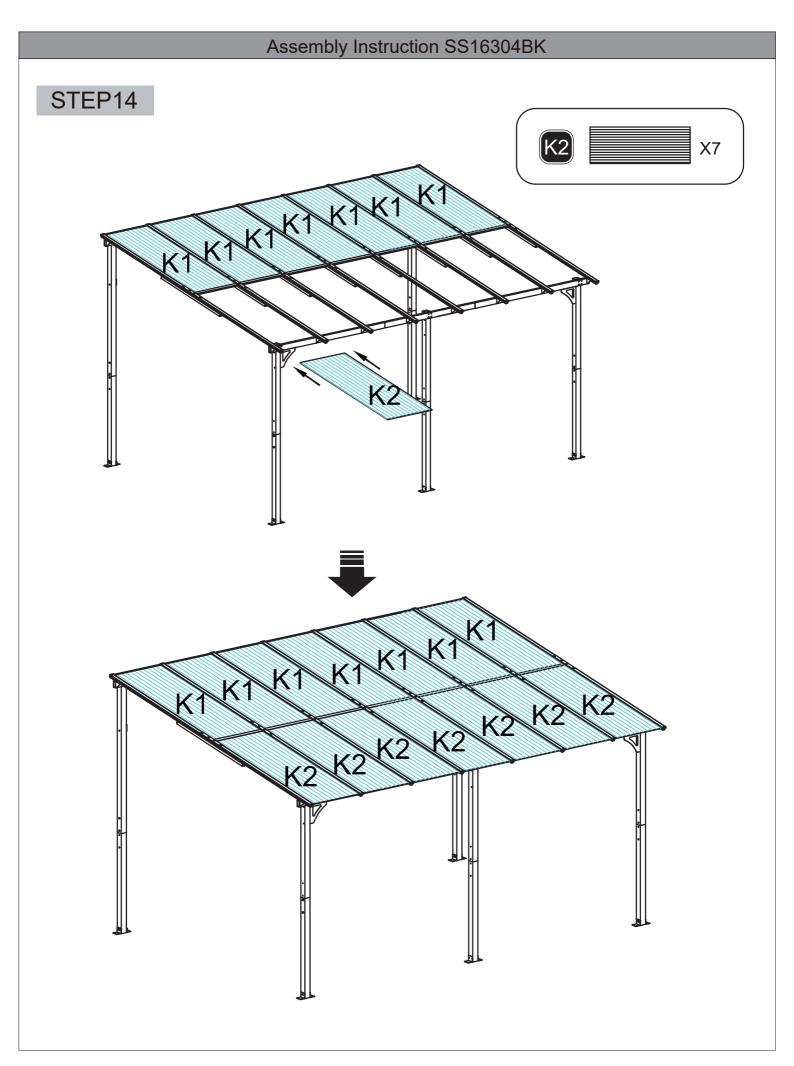

#### **ASSEMBLY INSTRUCTIONS SS16304BK**

- 10'X14' Attached Pergola -

Thanks for choosing our product. Please kindly check parts listed below and read this manual carefully, then assemble them step by step. Please feel free to contact us for any questions.



#### **Attention**

- 1. We care about every customer's using experience, please feel free to chat us if has anything missing or damaged or any advice, efficient solution would be offered soon.
- 2. Recommend 3-4 person to assemble toghter.
- 3. Please use ladder when you install the top.
- 4. Please keep your children away when you assembly. This item contains small parts which can be swallowed by children.





## Assembly Instruction SS16304BK

# STEP2





## Assembly Instruction SS16304BK

# STEP3