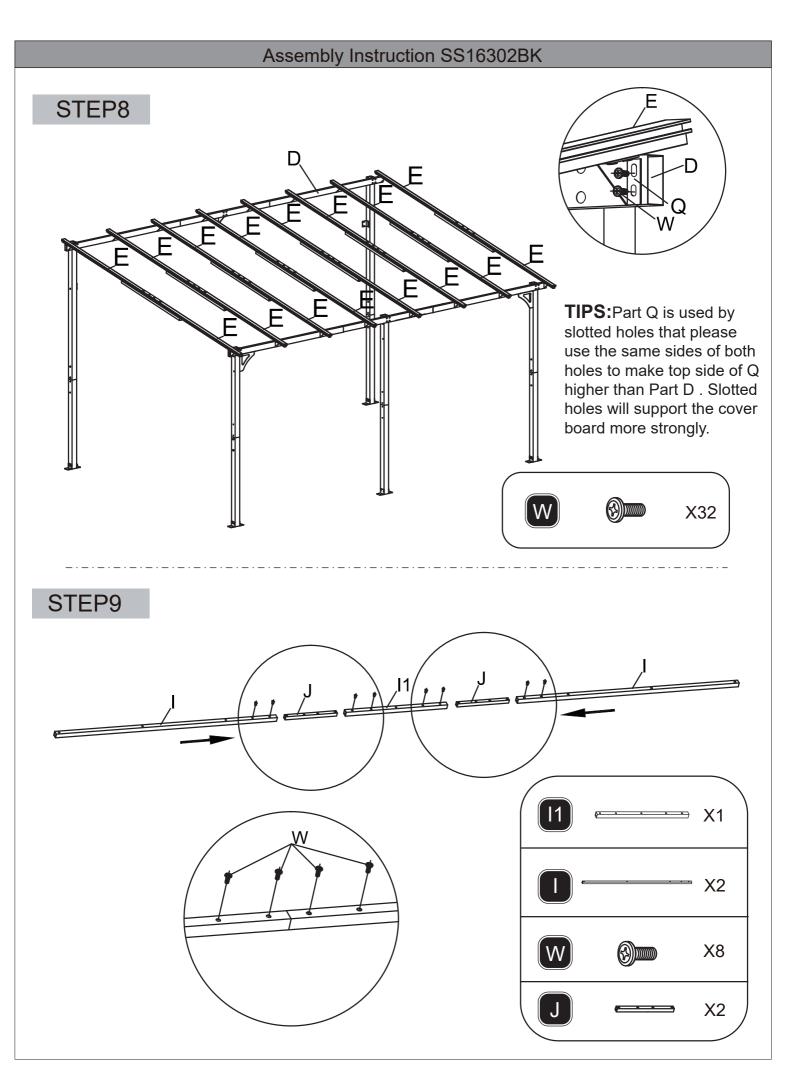

#### **ASSEMBLY INSTRUCTIONS SS16304BK**

- 10'X14' Attached Pergola -

Thanks for choosing our product. Please kindly check parts listed below and read this manual carefully, then assemble them step by step. Please feel free to contact us for any questions.



#### **Attention**

- 1. We care about every customer's using experience, please feel free to chat us if has anything missing or damaged or any advice, efficient solution would be offered soon.
- 2. Recommend 3-4 person to assemble toghter.
- 3. Please use ladder when you install the top.
- 4. Please keep your children away when you assembly. This item contains small parts which can be swallowed by children.





## Assembly Instruction SS16304BK

# STEP2





## Assembly Instruction SS16304BK

# STEP3