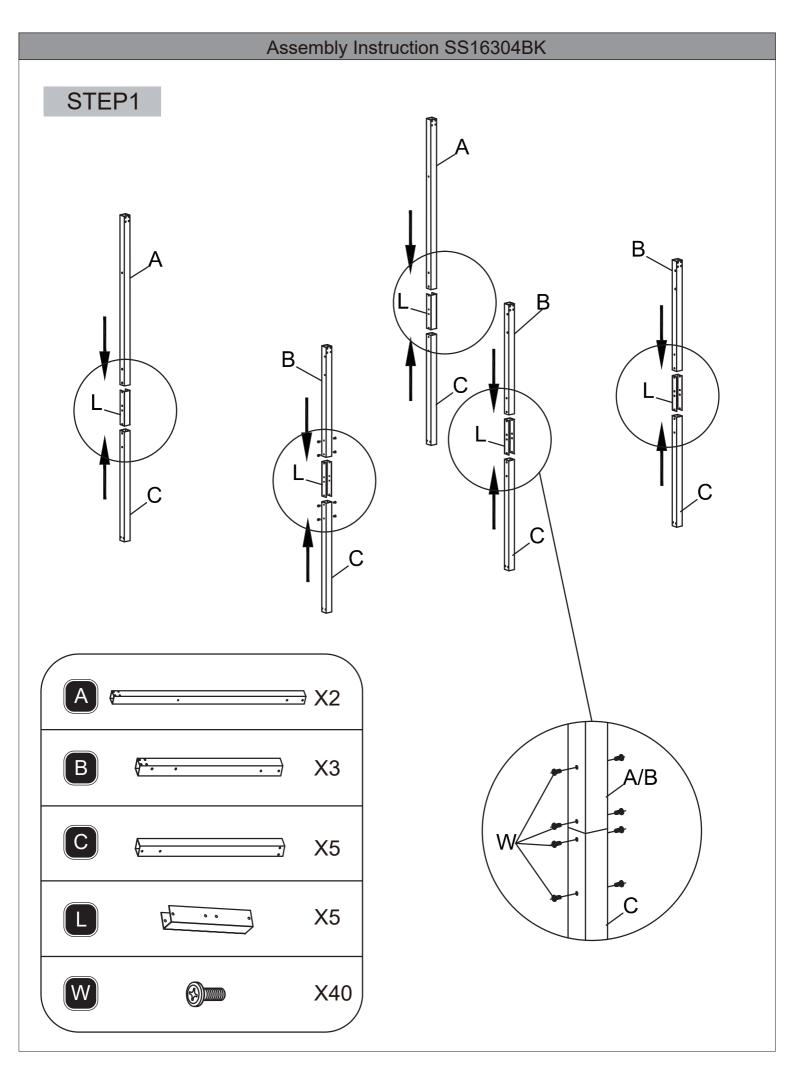

#### **ASSEMBLY INSTRUCTIONS SS16304BK**

- 10'X14' Attached Pergola -

Thanks for choosing our product. Please kindly check parts listed below and read this manual carefully, then assemble them step by step. Please feel free to contact us for any questions.



#### **Attention**

- 1. We care about every customer's using experience, please feel free to chat us if has anything missing or damaged or any advice, efficient solution would be offered soon.
- 2. Recommend 3-4 person to assemble toghter.
- 3. Please use ladder when you install the top.
- 4. Please keep your children away when you assembly. This item contains small parts which can be swallowed by children.





## Assembly Instruction SS16304BK

# STEP2





## Assembly Instruction SS16304BK

# STEP3