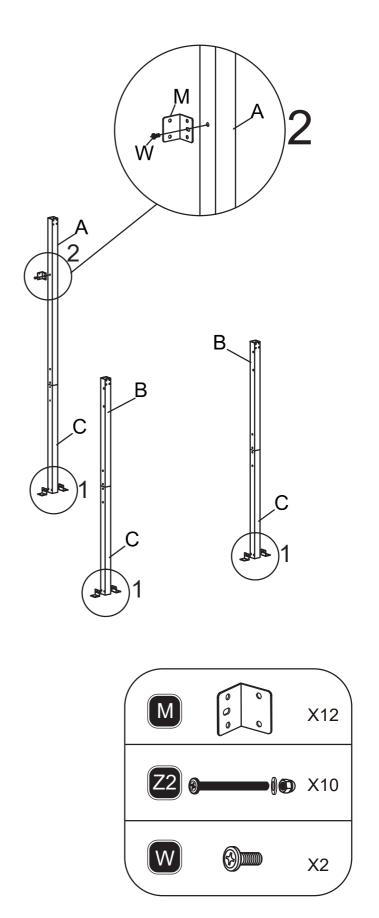

#### **ASSEMBLY INSTRUCTIONS SS16304BK**

- 10'X14' Attached Pergola -

Thanks for choosing our product. Please kindly check parts listed below and read this manual carefully, then assemble them step by step. Please feel free to contact us for any questions.



#### **Attention**

- 1. We care about every customer's using experience, please feel free to chat us if has anything missing or damaged or any advice, efficient solution would be offered soon.
- 2. Recommend 3-4 person to assemble toghter.
- 3. Please use ladder when you install the top.
- 4. Please keep your children away when you assembly. This item contains small parts which can be swallowed by children.





## Assembly Instruction SS16304BK

# STEP2





## Assembly Instruction SS16304BK

# STEP3