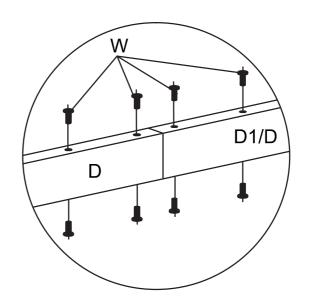

#### **ASSEMBLY INSTRUCTIONS SS16304BK**

- 10'X14' Attached Pergola -

Thanks for choosing our product. Please kindly check parts listed below and read this manual carefully, then assemble them step by step. Please feel free to contact us for any questions.



#### **Attention**

- 1. We care about every customer's using experience, please feel free to chat us if has anything missing or damaged or any advice, efficient solution would be offered soon.
- 2. Recommend 3-4 person to assemble toghter.
- 3. Please use ladder when you install the top.
- 4. Please keep your children away when you assembly. This item contains small parts which can be swallowed by children.





## Assembly Instruction SS16304BK

# STEP2





## Assembly Instruction SS16304BK

# STEP3