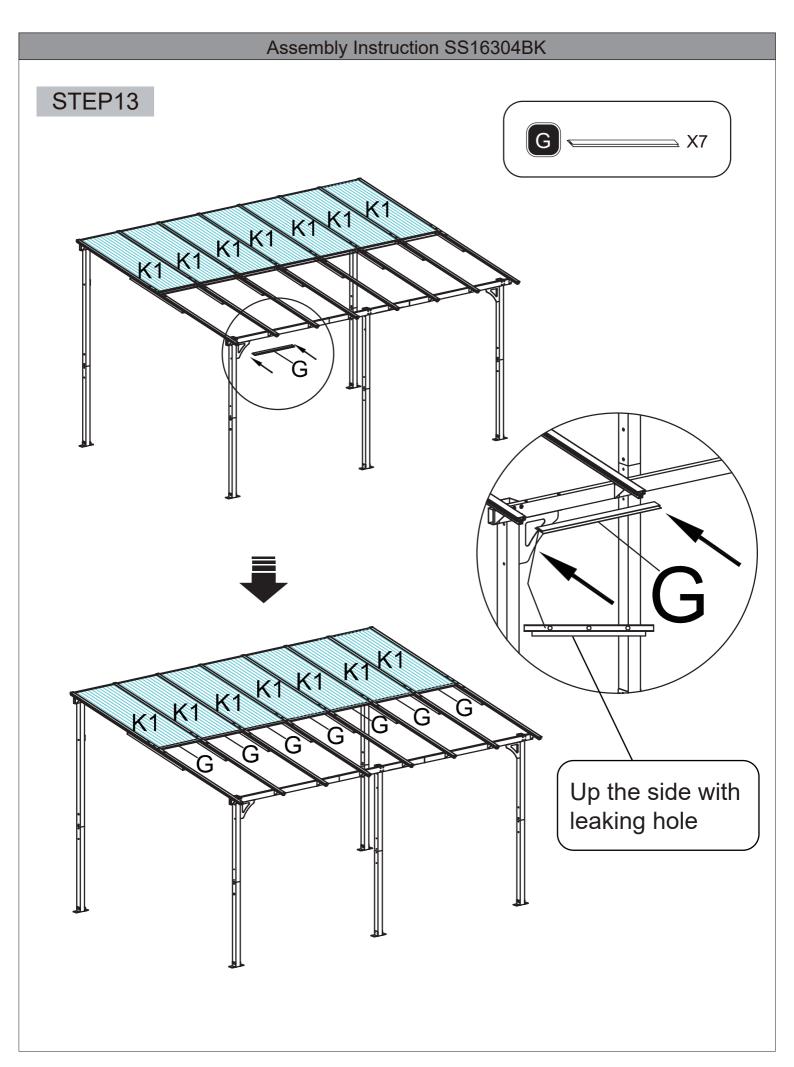

#### **ASSEMBLY INSTRUCTIONS SS16304BK**

- 10'X14' Attached Pergola -

Thanks for choosing our product. Please kindly check parts listed below and read this manual carefully, then assemble them step by step. Please feel free to contact us for any questions.



#### **Attention**

- 1. We care about every customer's using experience, please feel free to chat us if has anything missing or damaged or any advice, efficient solution would be offered soon.
- 2. Recommend 3-4 person to assemble toghter.
- 3. Please use ladder when you install the top.
- 4. Please keep your children away when you assembly. This item contains small parts which can be swallowed by children.





## Assembly Instruction SS16304BK

# STEP2





## Assembly Instruction SS16304BK

# STEP3