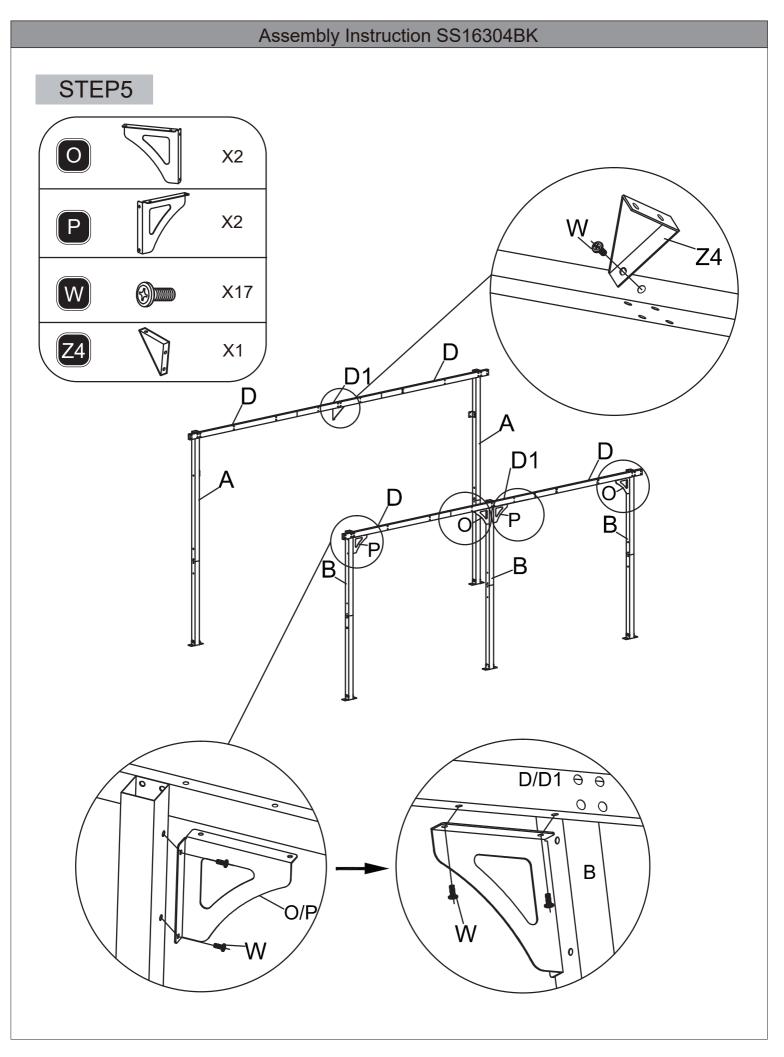

#### **ASSEMBLY INSTRUCTIONS SS16304BK**

- 10'X14' Attached Pergola -

Thanks for choosing our product. Please kindly check parts listed below and read this manual carefully, then assemble them step by step. Please feel free to contact us for any questions.



#### **Attention**

- 1. We care about every customer's using experience, please feel free to chat us if has anything missing or damaged or any advice, efficient solution would be offered soon.
- 2. Recommend 3-4 person to assemble toghter.
- 3. Please use ladder when you install the top.
- 4. Please keep your children away when you assembly. This item contains small parts which can be swallowed by children.





## Assembly Instruction SS16304BK

# STEP2





## Assembly Instruction SS16304BK

# STEP3