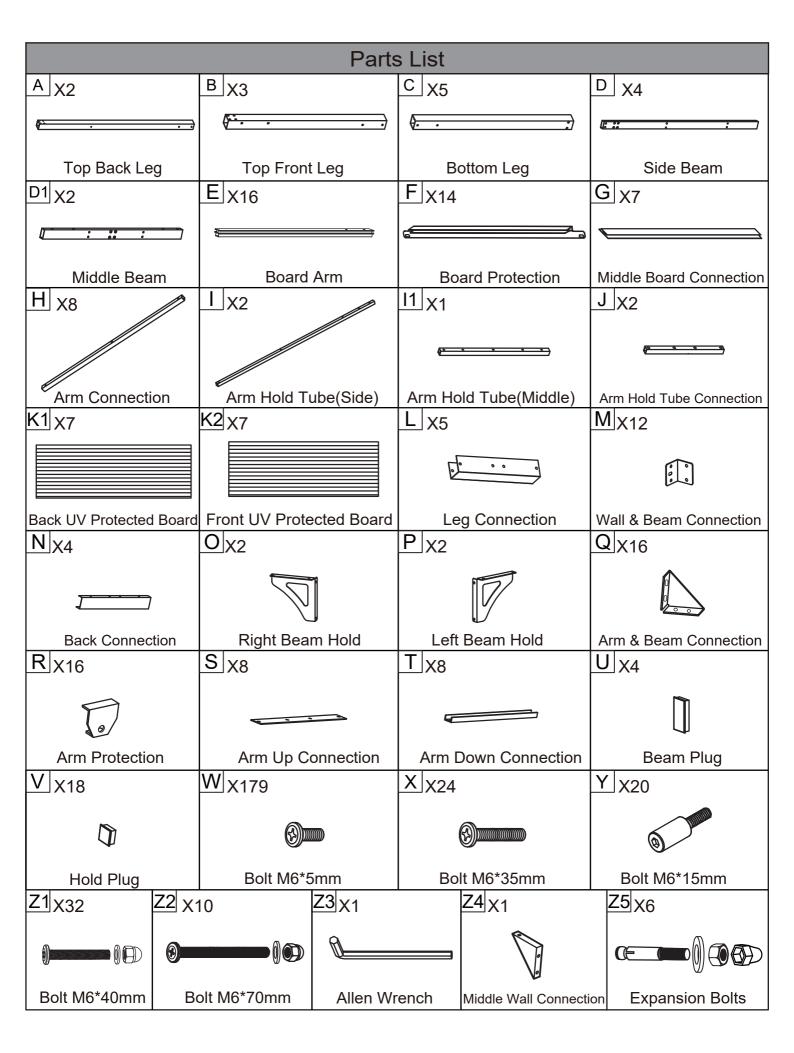

#### **ASSEMBLY INSTRUCTIONS SS16304BK**

- 10'X14' Attached Pergola -

Thanks for choosing our product. Please kindly check parts listed below and read this manual carefully, then assemble them step by step. Please feel free to contact us for any questions.