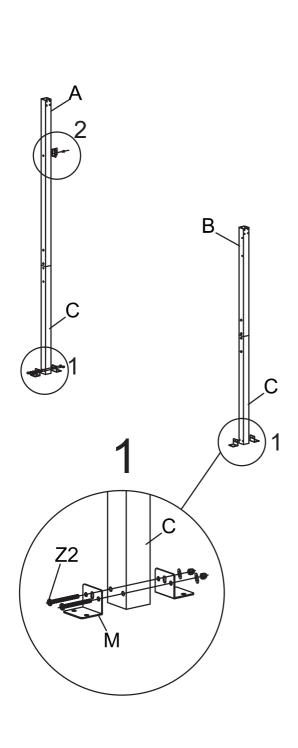

#### **ASSEMBLY INSTRUCTIONS SS16304BK**

- 10'X14' Attached Pergola -

Thanks for choosing our product. Please kindly check parts listed below and read this manual carefully, then assemble them step by step. Please feel free to contact us for any questions.



#### **Attention**

- 1. We care about every customer's using experience, please feel free to chat us if has anything missing or damaged or any advice, efficient solution would be offered soon.
- 2. Recommend 3-4 person to assemble toghter.
- 3. Please use ladder when you install the top.
- 4. Please keep your children away when you assembly. This item contains small parts which can be swallowed by children.





## Assembly Instruction SS16304BK

# STEP2





## Assembly Instruction SS16304BK

# STEP3