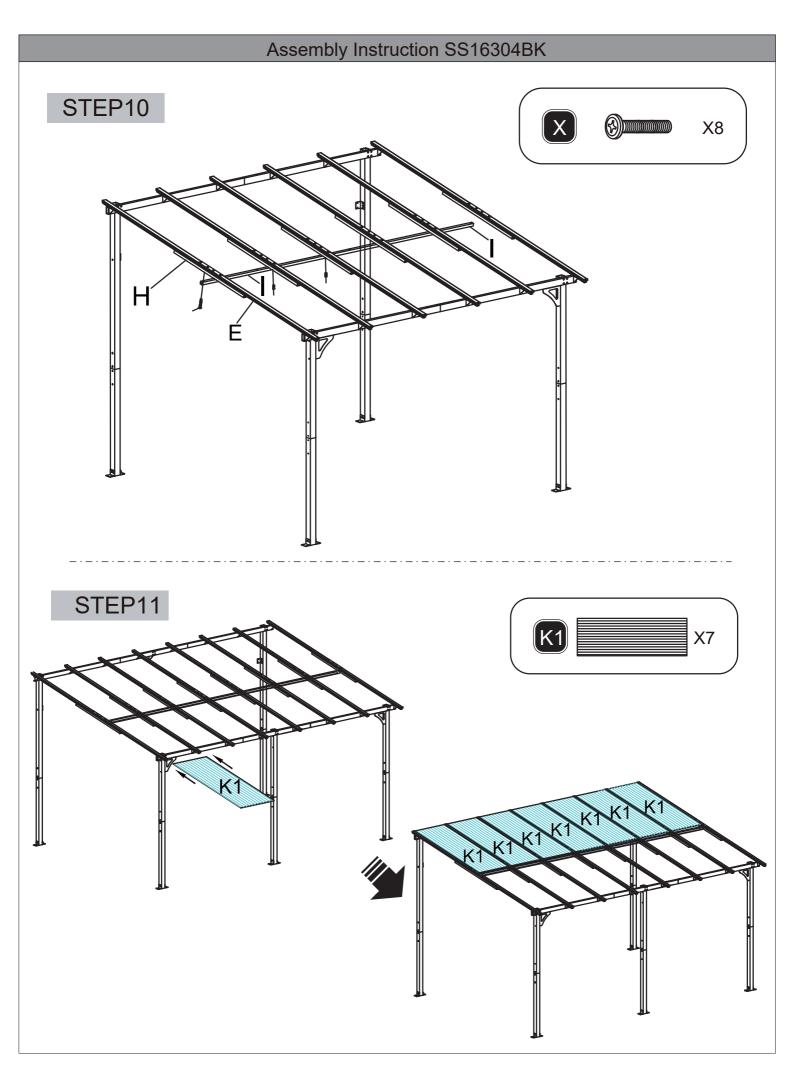

#### **ASSEMBLY INSTRUCTIONS SS16304BK**

- 10'X14' Attached Pergola -

Thanks for choosing our product. Please kindly check parts listed below and read this manual carefully, then assemble them step by step. Please feel free to contact us for any questions.



#### **Attention**

- 1. We care about every customer's using experience, please feel free to chat us if has anything missing or damaged or any advice, efficient solution would be offered soon.
- 2. Recommend 3-4 person to assemble toghter.
- 3. Please use ladder when you install the top.
- 4. Please keep your children away when you assembly. This item contains small parts which can be swallowed by children.





## Assembly Instruction SS16304BK

# STEP2





## Assembly Instruction SS16304BK

# STEP3